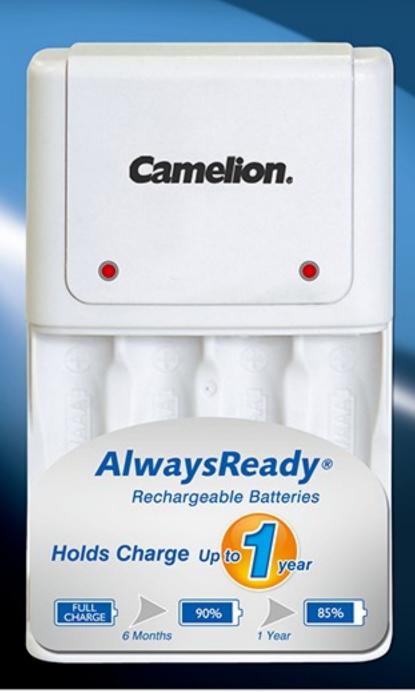

## **Main Features**

- 2 independent charging channels
- Charges 1 or 2 pairs of AA/AAA Ni-MH or Ni-Cd batteries
- Low Charging current for longer battery life
- AA/AAA Reverse Polarity Protection
- Worldwide Use AC (AC100-240V~50/60Hz)
- 2 LED Indicators

| Red | Charging or fully charged |
|-----|---------------------------|
|-----|---------------------------|