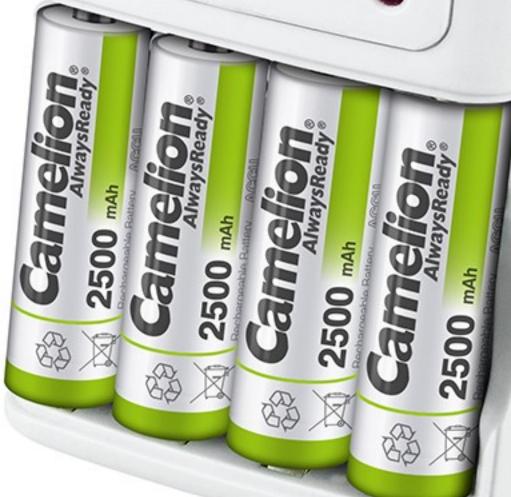

## **Main Features**

- 2 independent charging channels
- Charges 1 or 2 pairs of AA/AAA Ni-MH or Ni-Cd batteries
- Low Charging current for longer battery life
- AA/AAA Reverse Polarity Protection
- Worldwide Use AC (AC100-240V~50/60Hz)
- 2 LED Indicators

## **Specifications**

**Input:** 100-240V~50/60Hz

Output: 2 x (2.8V 200mA) AA/AAA