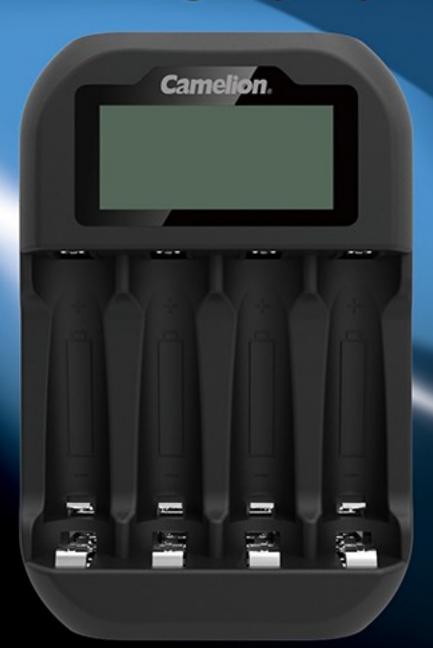

# Camelion

**Battery Charger** 

#### Suitable for AA and AAA batteries

Charges 1-4 pcs 1.2V AA and AAA size Ni-MH / Ni-Cd rechargeable batteries at the same time.

#### Smart charging system

Built-in MCU control protects battery life and use safety, with detailed charging information showing on LCD screen.