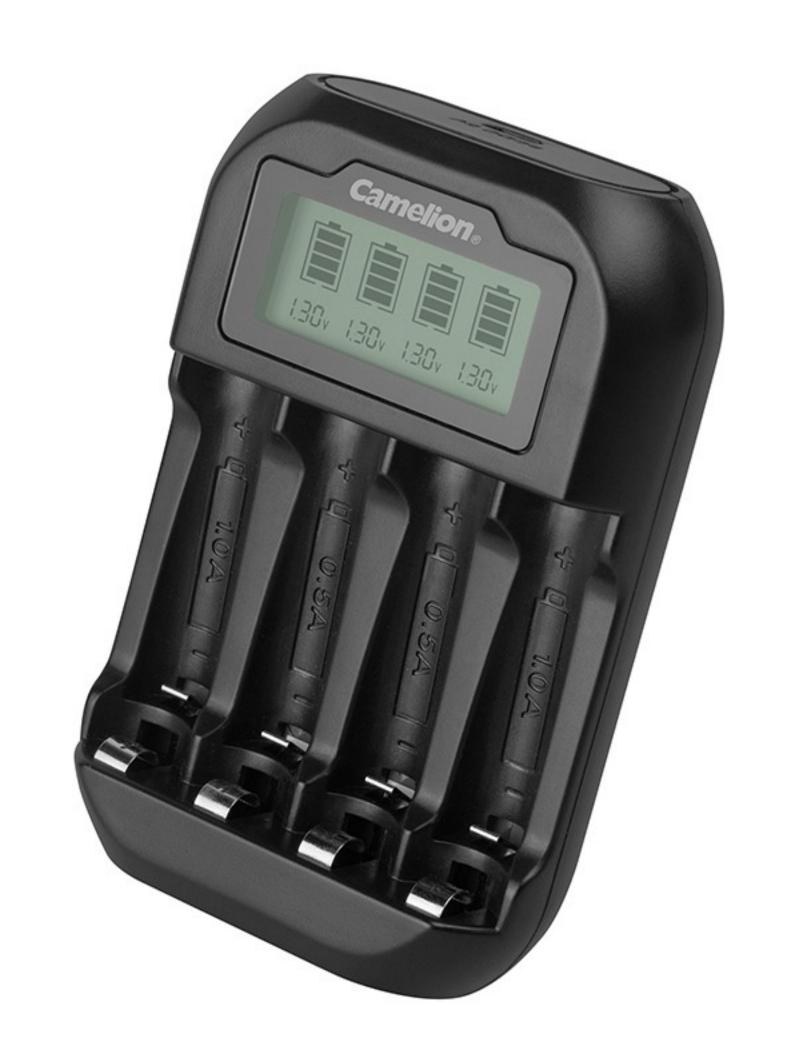

#### Smart charging system

Built-in MCU control protects battery life and use safety, with detailed charging information showing on LCD screen.

## **Specifications**

Input: 5V 2A

Output: AA: 1600mA (1-2 pcs)

800mA (3-4 pcs)

AAA: 800mA (1-2 pcs)

400mA (3-4 pcs)