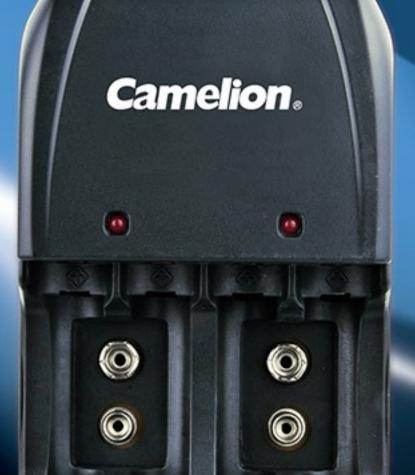

## Camelion

**Battery Charger** 

AAA

AA

**9V** 

## **Main Features**

- Compatible for Ni-MH / Ni-Cd AA, AAA or 9V battery
- 2 independent charging channels
- charge 2 or 4 AA / AAA batteries
- charge 1 or 2 9V batteries
- 2 LED Indicators:
- turn red when charging in progress or completed
- Low Charging Current Protection
- Reverse Polarity Protection