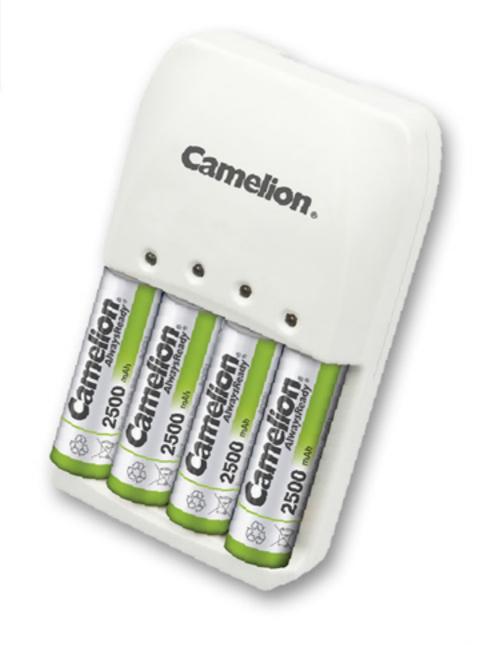

# Camelion

**Battery Charger** 

AA/AAA

Camelion.

Camelion.

# Charges:

1-4 × 🔼

1-4 × 🗚

Ni-MH

Ni-Cd