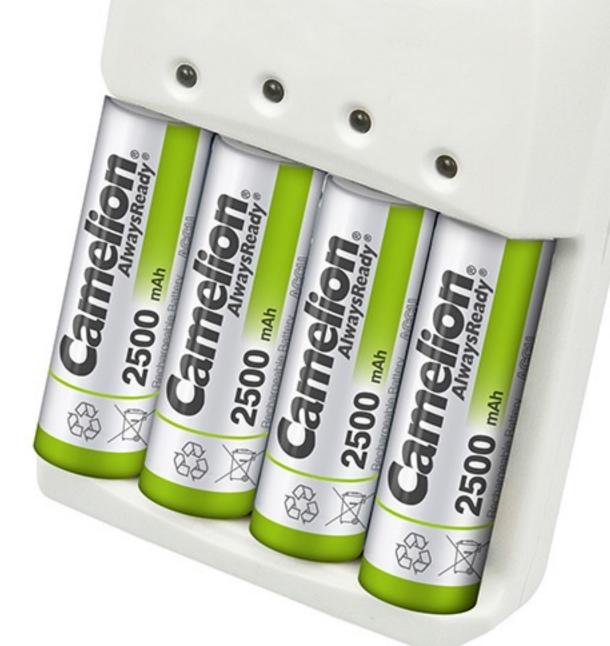

# Charges:

1-4 × 🔼

1-4 × 🗚

Ni-MH

Ni-Cd

## **Charging Time\***

| Battery Type     | Charging Time(Appr.) |           |
|------------------|----------------------|-----------|
|                  | 1-2 Cells            | 3-4 Cells |
| Ni-MH AA 2700mAh | 3 hrs                | 6 hrs     |
| Ni-MH AA 2000mAh | 2.5 hrs              | 4.5 hrs   |
| Ni-MH AA 1500mAh | 2 hrs                | 3.5 hrs   |
| Ni-MH AAA 800mAh | 100 min              | 3 hrs     |
| Ni-Cd AA 1000mAh | 70 min               | 2 hrs     |
| Ni-Cd AAA 300mAh | 40 min               | 70 min    |