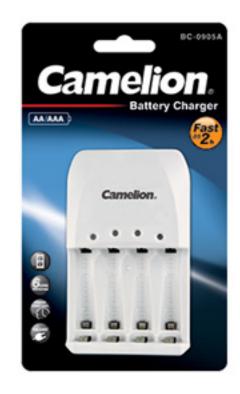

BC-0905A

# Camelion

**Battery Charger** 

AA/AAA

Camelion.

Camelion.

# BC-0905A

# Charges:

1-4 × 🔼

1-4 × 🗚

Ni-MH

Ni-Cd