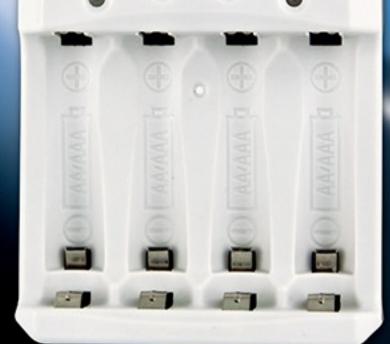

# Charges:

1-4 × 🔼

1-4 × 🗚

Ni-MH

Ni-Cd

#### **Main Features**

- 4 Independent Charging Channels
- 6 Level Charge Protections

-△V Cut Off

Timer Control Protection

Over Temperature Protection

Reverse Polarity Protection

Over current and Short Circuit Protection

Defective and Non-rechargeable Battery Detection

- Trickle Charge
- Switch and Match Plugs
- LED Indicators

| Red      | Charging                                  |
|----------|-------------------------------------------|
| Flashing | Defective or non-rechargeable batteries / |
|          | Short circuit                             |
| Green    | Fully charged / Trickle                   |