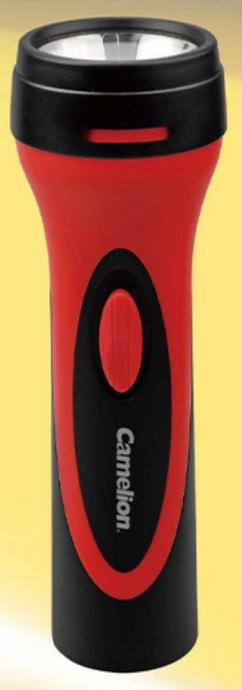

The Camelion rechargeable flashlights are integrated with convenient type-C ports, which universally fit for most chargers. The LED's wide diameter illuminates a large area and provides an ultra-long beam distance. They are excellent emergency light sources during power outages.

## **Product Details**