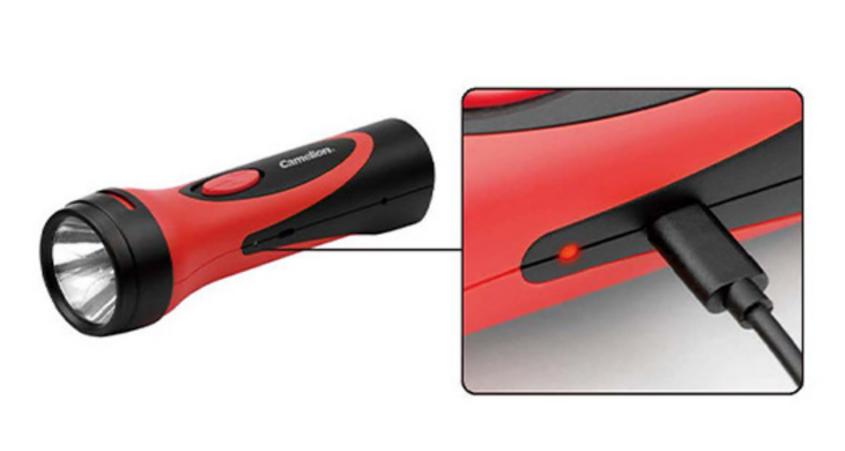

The Camelion rechargeable flashlights are integrated with convenient type-C ports, which universally fit for most chargers. The LED's wide diameter illuminates a large area and provides an ultra-long beam distance. They are excellent emergency light sources during power outages.

## **Product Details**