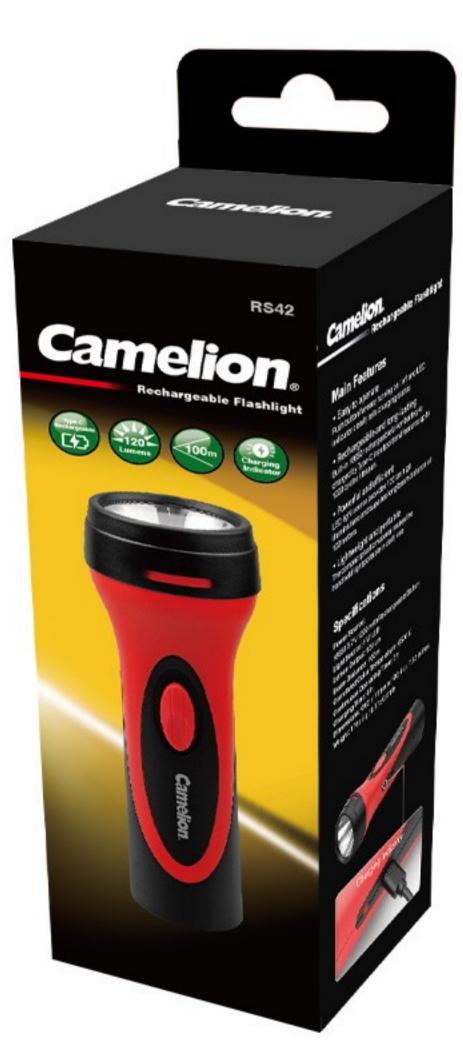

The Camelion rechargeable flashlights are integrated with convenient type-C ports, which universally fit for most chargers. The LED's wide diameter illuminates a large area and provides an ultra-long beam distance. They are excellent emergency light sources during power outages.

**RS42** 











## **Specifications**

|                                    | RS42                                    |
|------------------------------------|-----------------------------------------|
| Power Source                       | 3.7V 1200mAh rechargeable 18650 battery |
| Light Source                       | 1W LED                                  |
| Lighting Modes                     | ON / OFF                                |
| Correlated Color Temperature (CCT) | 6500K