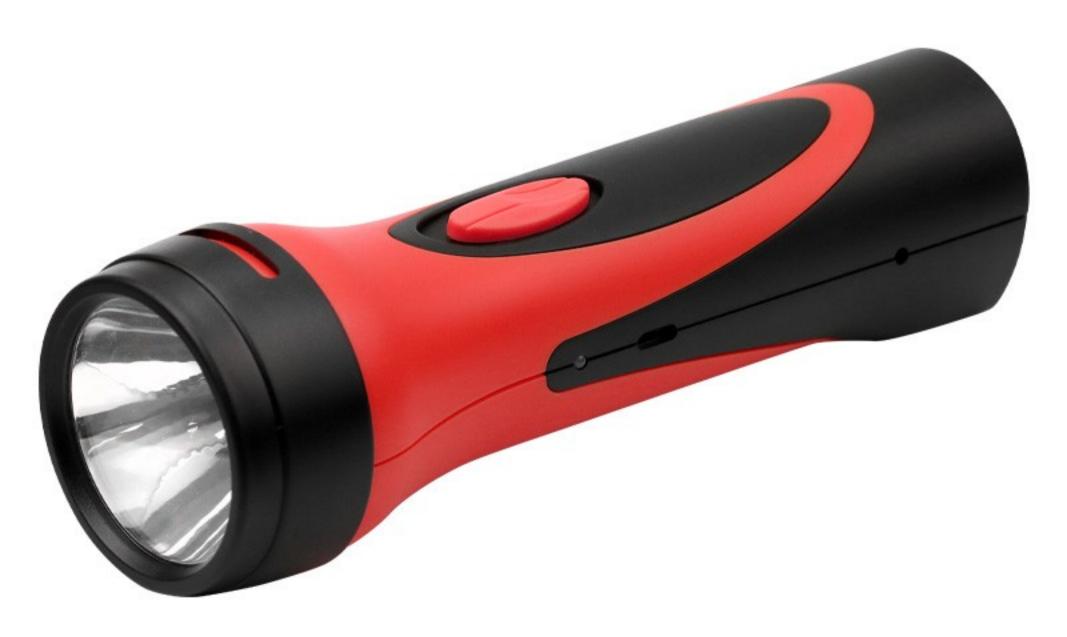

The Camelion rechargeable flashlights are integrated with convenient type-C ports, which universally fit for most chargers. The LED's wide diameter illuminates a large area and provides an ultra-long beam distance. They are excellent emergency light sources during power outages.

## **Specifications**

|                                    | RS42                                    |
|------------------------------------|-----------------------------------------|
| Power Source                       | 3.7V 1200mAh rechargeable 18650 battery |
| Light Source                       | 1W LED                                  |
| Lighting Modes                     | ON / OFF                                |
| Correlated Color Temperature (CCT) | 6500K                                   |
| Charging Time                      | 6h                                      |
| Lumen Output -                     | 120Lm                                   |
| Beam Distance -                    | 100m                                    |
| Continuous Operating Time -        |                                         |
| Dimensions                         | Φ62 × 191mm / Φ2.44× 7.52 inches        |
|                                    |                                         |

## **Product Details**