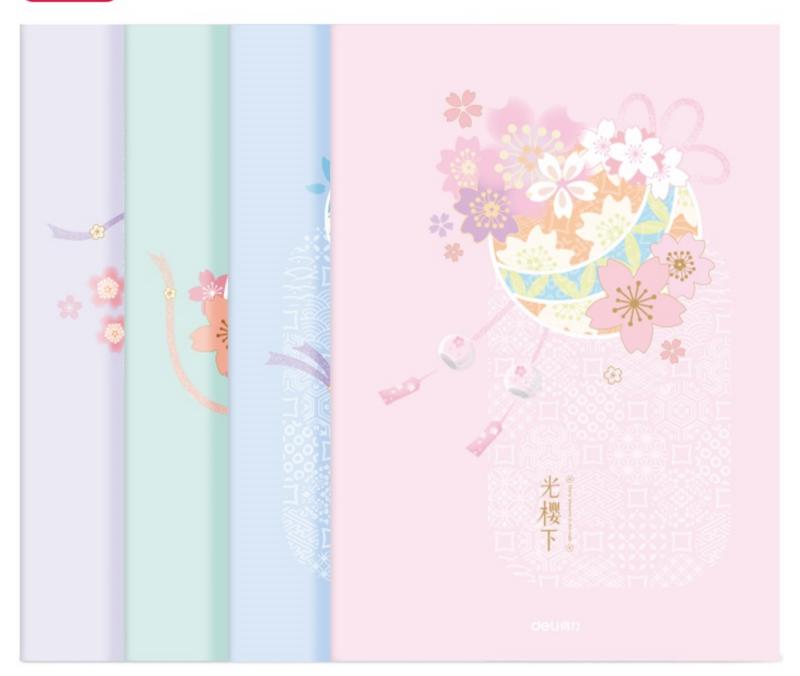

### 品质纸张 扎实厚度 认真写满收获

70g/m² 品质纸张

A5 内页大小

40张

8mm×22Lines /A5 Basic.... deli得力