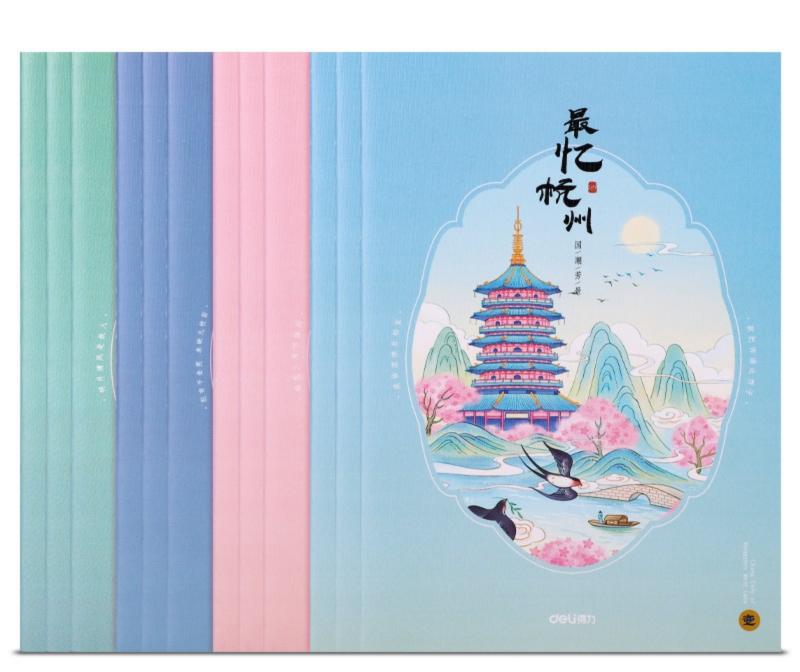

### 品质纸张 扎实厚度 认真写满收获

70g/m² 品质纸张

A5 内页大小

40张

8mm×22Lines /A5 Basic.... deli得力

顶自都一四月雷转月安排 Z.环保围收,APP推广,得到收蒙 1年代节(开学后一两个量额) 3.考你生流金(生寒刻布)

4.美魔自闭症儿童(孟源师兄)

148mm

品牌 得力 品名 **缝线本**  货号 FA540

纸张 **70g米黄纸** 

图案
2种图案

规格 A5(40张/本)

1 EFFOY CAMPING

### 70克米黄纸张

米黄纸张 柔和不易刺眼 纸张白度低于85°