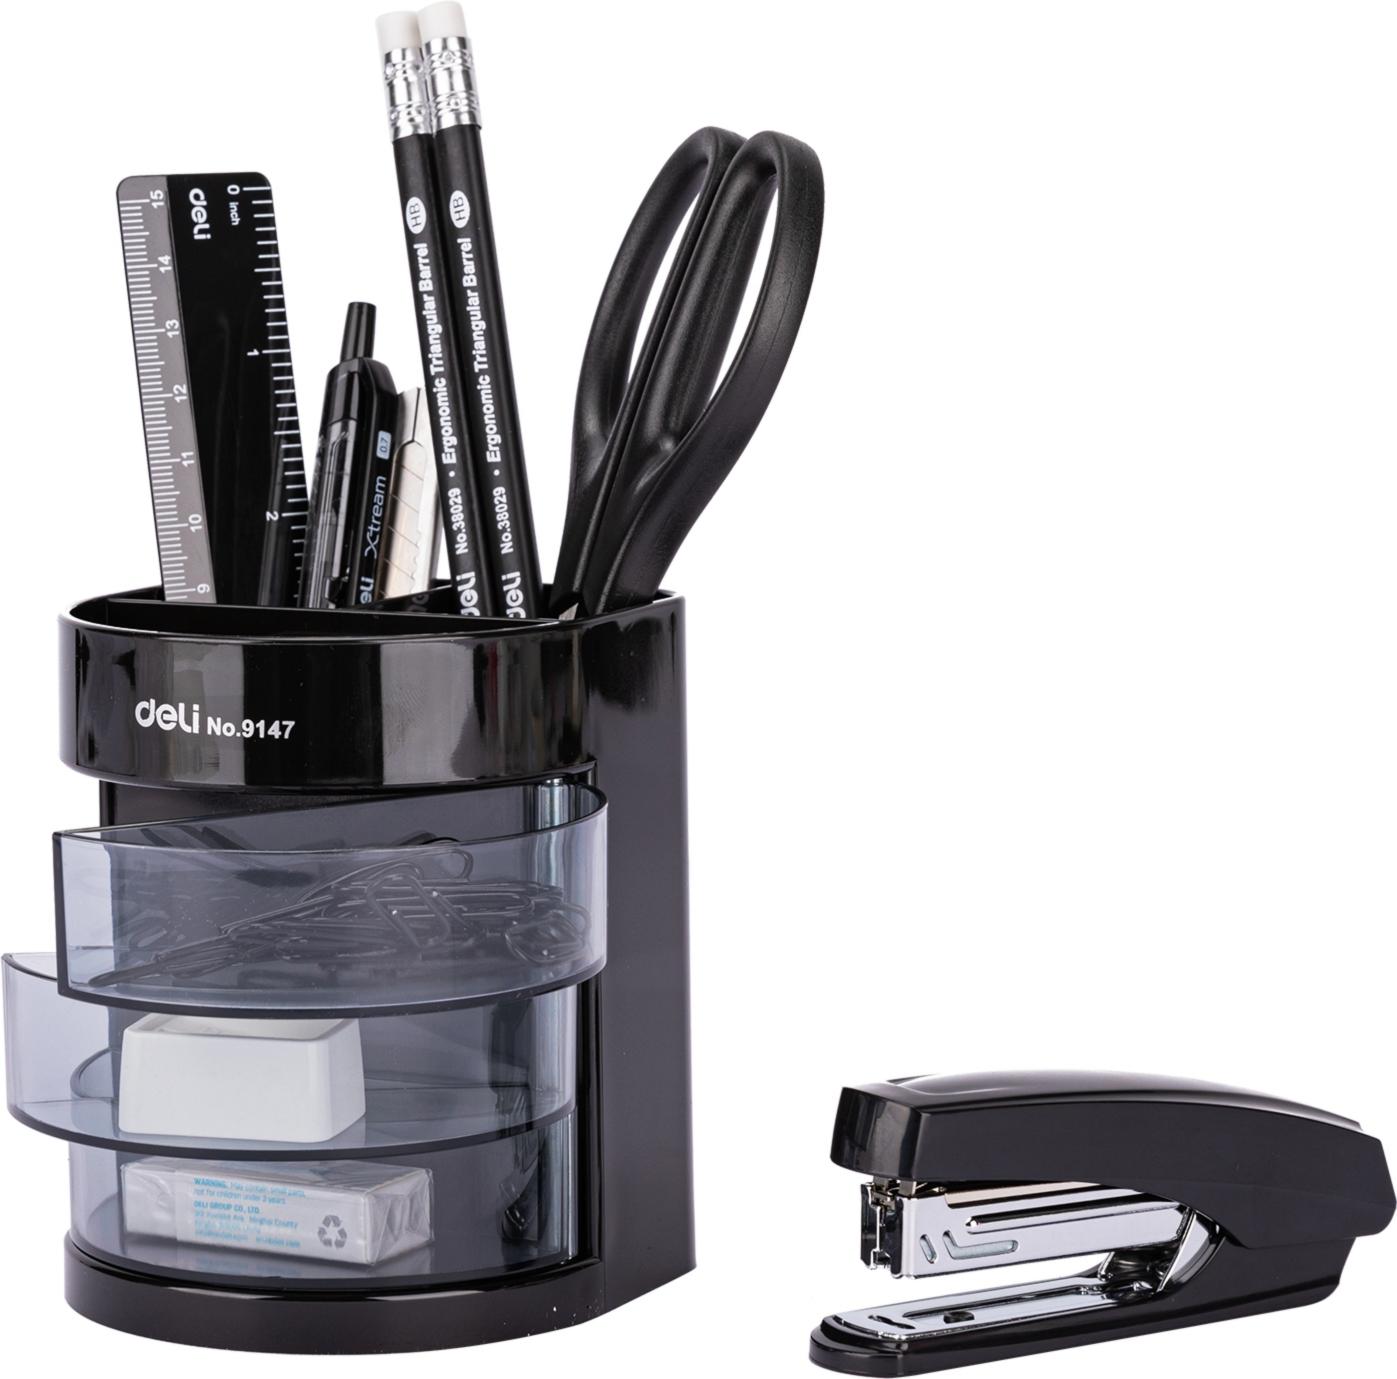

## STATIONERY **SET** 38253

MAXI

12 **PCS SET** 

3 drawers 3 compartments

PS Material

## STATIONERY SET 38253

deli

**MAXI** 

12 PCS SET

PS Material

GB: 12 pcs supplies included. 3 compartments and 3 draws for a better desktop organization. High-quality PS material. Transparent drawer. FR: 12 accessoires inclus. Les 3 casiers et les 3 tiroirs permettent une meilleure organisation du bureau. Matériau PS de haute qualité. Tiroir transparent. ES: 12 accesorios incluidos. 3 compartimentos y 3 cajones para una mejor organización del escritorio. Material de PS de alta calidad. Cajón transparente. PT: 12 artigos inclusos. 3 compartimentos e 3 gavetas para melhor organização da área de trabalho. Material PS de alta qualidade. Gaveta transparente. DE: Inklusive 12 Stück zum Nachfüllen. 3 Fächer und 3 Schubladen für einen aufgeräumten Schreibtisch. Hochwertiges PS-Material. Transparente Schublade. RU: 12 канцелярских предметов в комплекте. 3 отделения и 3 лотка для хранения канцелярских принадлежностей. Высококачественный полистирол. Прозрачный выдвижной ящик.

**COLI** 

Celino.9147

deli

**MAXI** 

12 PCS SET

3 drawers 3 compartments

PS Material