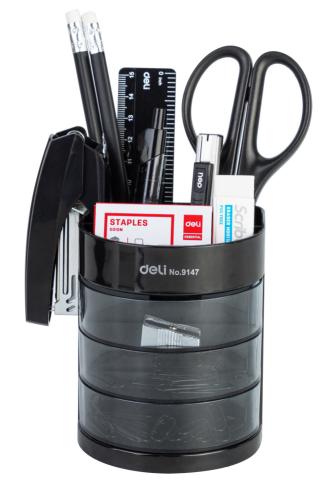

## deli

MAXI

No.10 staples

Scissors

1-hole sharpener

Eraser

HB pencil

paper clips

Pen Holder

STATIONERY SET

## STATIONERY **SET** 38253

MAXI

12 **PCS SET** 

3 drawers 3 compartments

PS Material

## STATIONERY SET 38253

deli

**MAXI** 

12 PCS SET

PS Material

GB: 12 pcs supplies included. 3 compartments and 3 draws for a better desktop organization. High-quality PS material. Transparent drawer. FR: 12 accessoires inclus. Les 3 casiers et les 3 tiroirs permettent une meilleure organisation du bureau. Matériau PS de haute qualité. Tiroir transparent. ES: 12 accesorios incluidos. 3 compartimentos y 3 cajones para una mejor organización del escritorio. Material de PS de alta calidad. Cajón transparente. PT: 12 artigos inclusos. 3 compartimentos e 3 gavetas para melhor organização da área de trabalho. Material PS de alta qualidade. Gaveta transparente. DE: Inklusive 12 Stück zum Nachfüllen. 3 Fächer und 3 Schubladen für einen aufgeräumten Schreibtisch. Hochwertiges PS-Material. Transparente Schublade. RU: 12 канцелярских предметов в комплекте. 3 отделения и 3 лотка для хранения канцелярских принадлежностей. Высококачественный полистирол. Прозрачный выдвижной ящик.

**COLI** 

Celino.9147

deli

**MAXI** 

12 PCS SET

3 drawers 3 compartments

PS Material