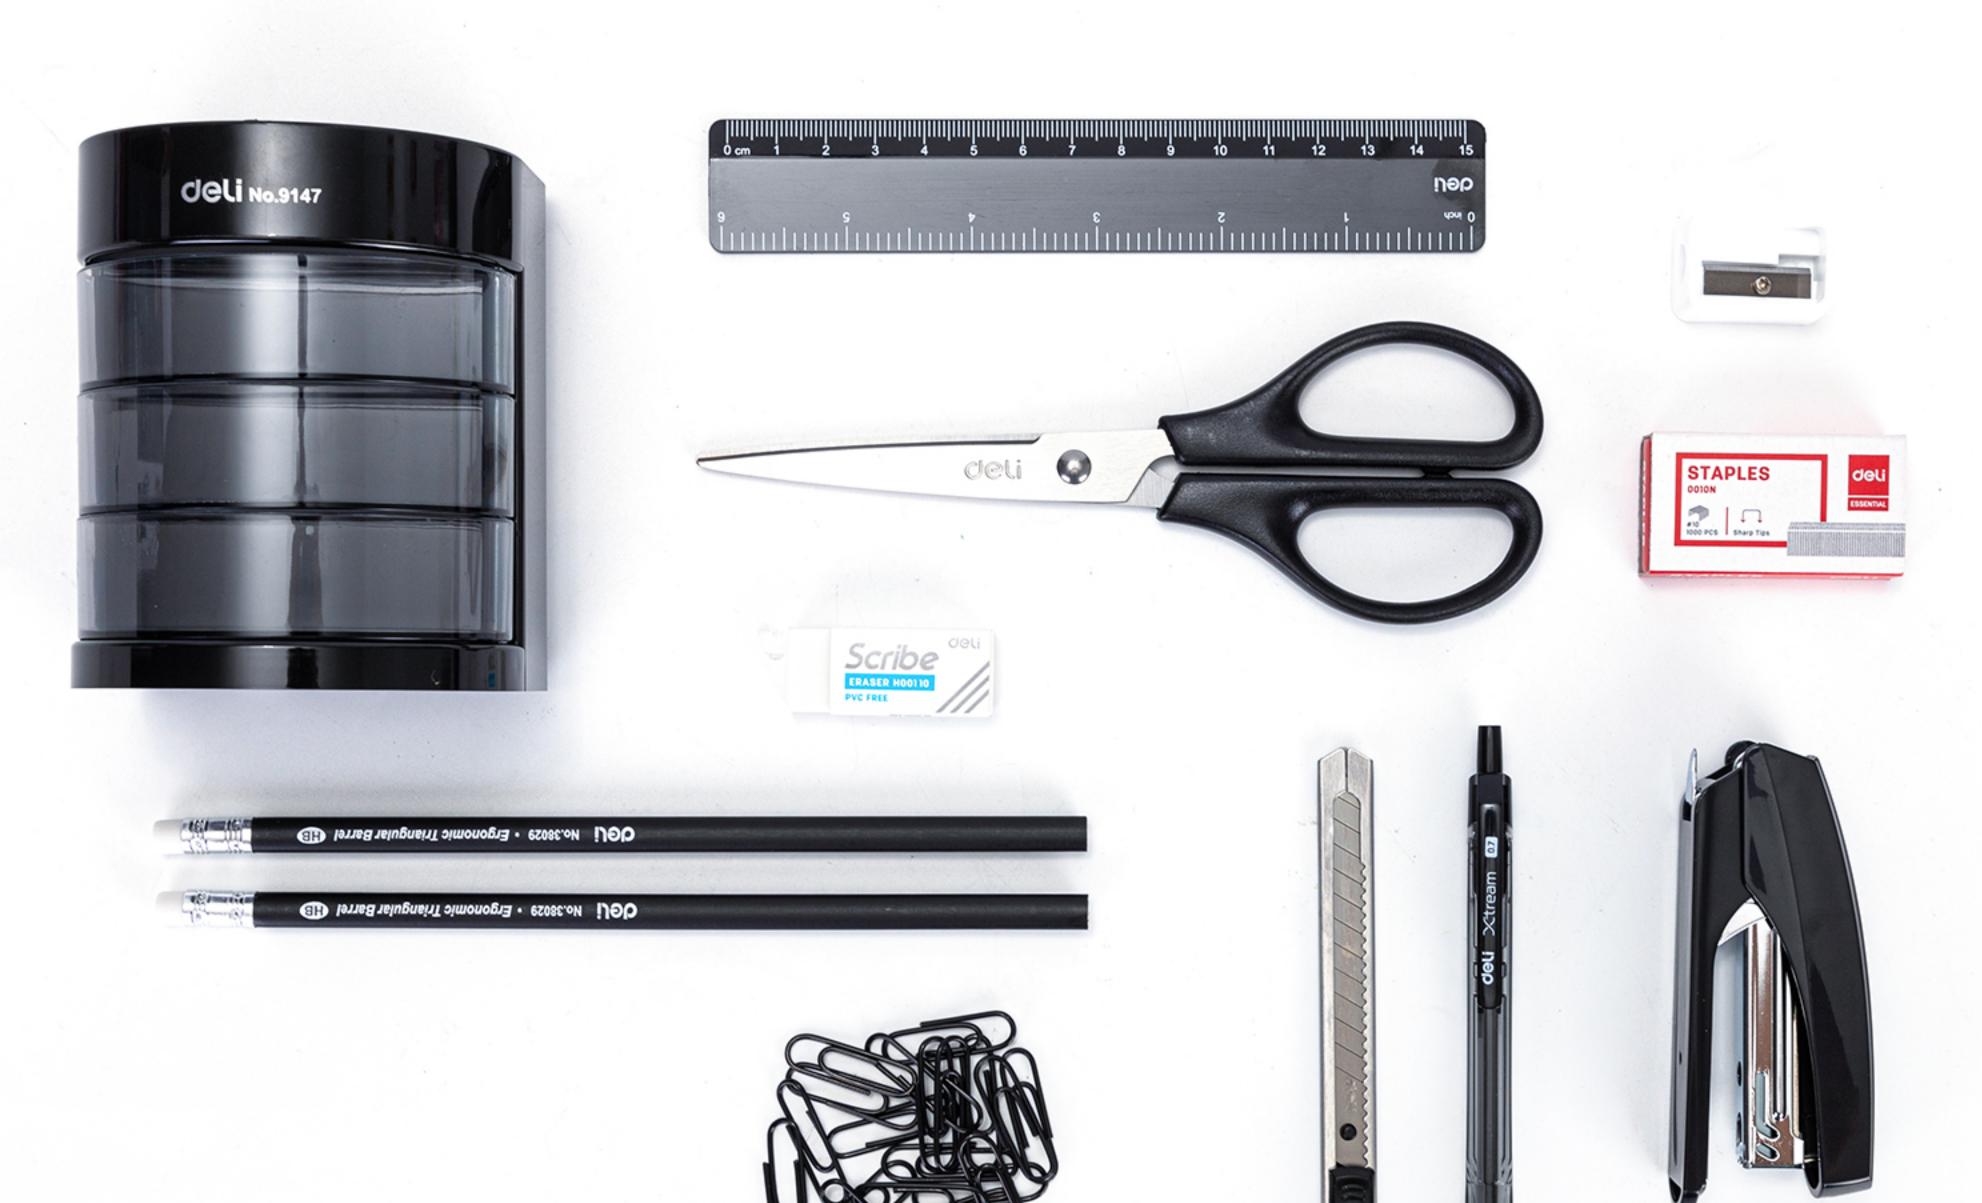

## deli

MAXI

No.10 staples

Scissors

1-hole sharpener

Eraser

HB pencil

paper clips

## STATIONERY **SET** 38253

MAXI

12 **PCS SET** 

3 drawers 3 compartments

PS Material

## STATIONERY SET 38253

deli

**MAXI** 

12 PCS SET

PS Material

GB: 12 pcs supplies included. 3 compartments and 3 draws for a better desktop organization. High-quality PS material. Transparent drawer. FR: 12 accessoires inclus. Les 3 casiers et les 3 tiroirs permettent une meilleure organisation du bureau. Matériau PS de haute qualité. Tiroir transparent. ES: 12 accesorios incluidos. 3 compartimentos y 3 cajones para una mejor organización del escritorio. Material de PS de alta calidad. Cajón transparente. PT: 12 artigos inclusos. 3 compartimentos e 3 gavetas para melhor organização da área de trabalho. Material PS de alta qualidade. Gaveta transparente. DE: Inklusive 12 Stück zum Nachfüllen. 3 Fächer und 3 Schubladen für einen aufgeräumten Schreibtisch. Hochwertiges PS-Material. Transparente Schublade. RU: 12 канцелярских предметов в комплекте. 3 отделения и 3 лотка для хранения канцелярских принадлежностей. Высококачественный полистирол. Прозрачный выдвижной ящик.

**COLI** 

Celino.9147

deli

**MAXI** 

12 PCS SET

3 drawers 3 compartments

PS Material