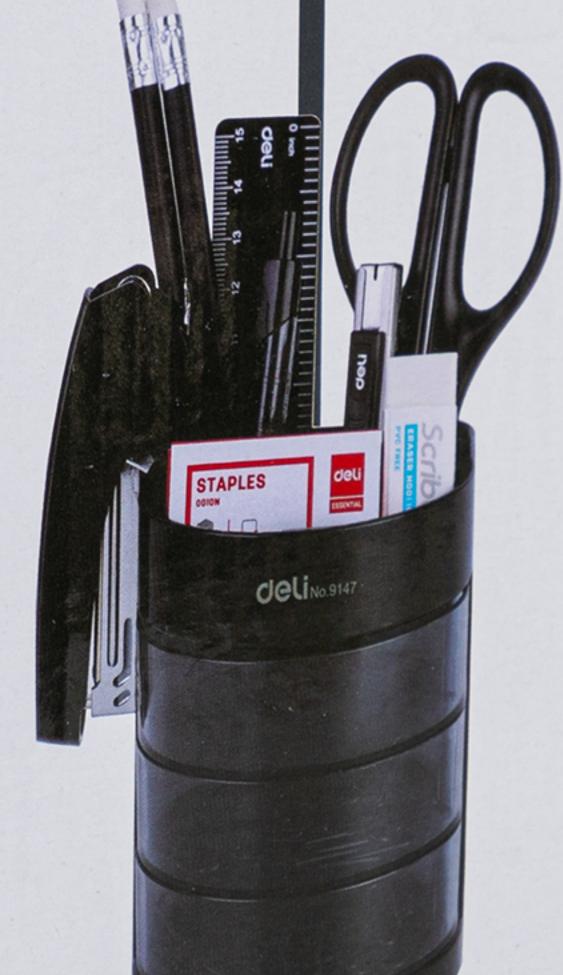

## deli

MAXI

No.10 staples

Scissors

1-hole sharpener

Eraser

HB pencil

paper clips

Pen Holder

STATIONERY SET

**COLI** 

Celino.9147

deli

**MAXI** 

12 PCS SET

3 drawers 3 compartments

PS Material