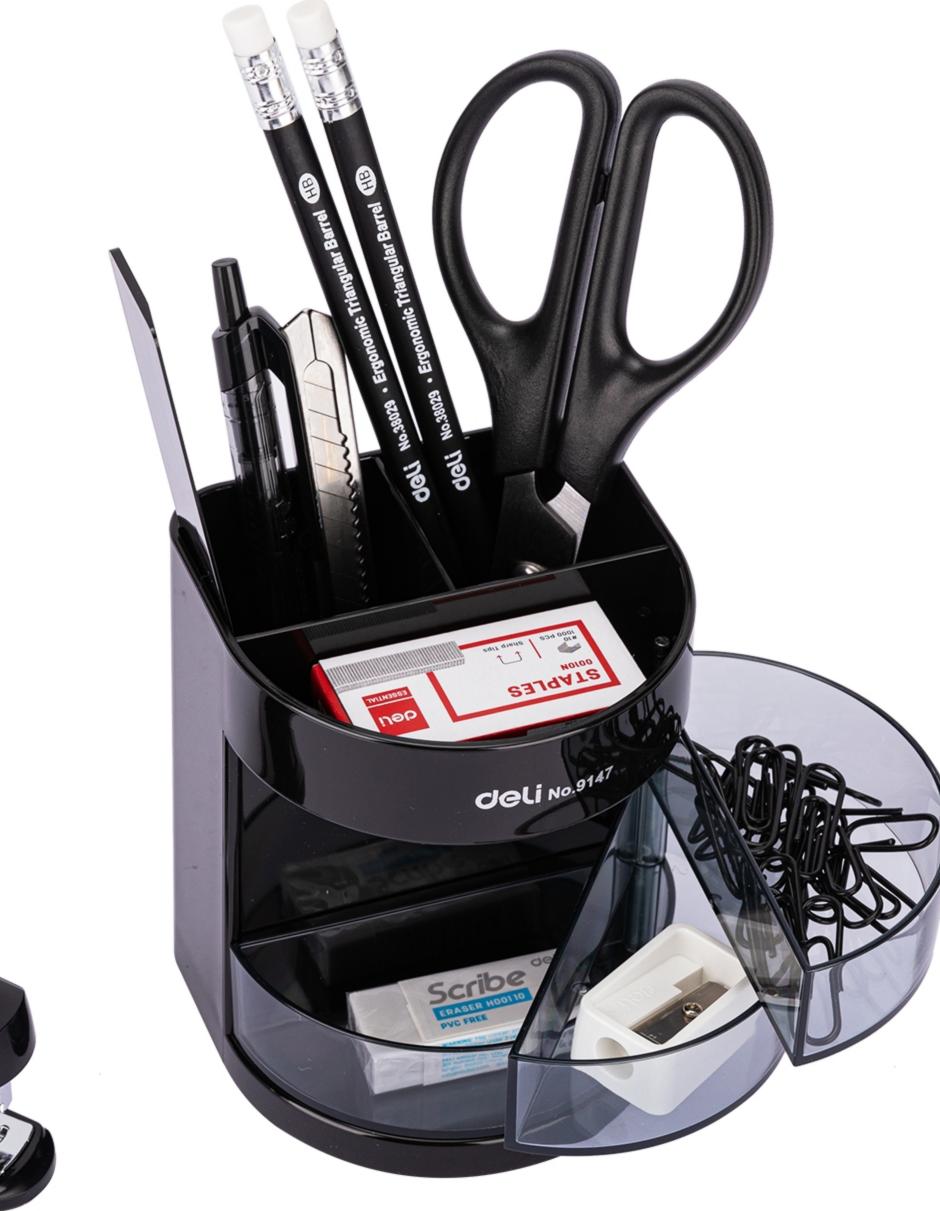

## STATIONERY **SET** 38253

MAXI

12 **PCS SET** 

3 drawers 3 compartments

PS Material

## STATIONERY SET 38253

deli

**MAXI** 

12 PCS SET

PS Material

GB: 12 pcs supplies included. 3 compartments and 3 draws for a better desktop organization. High-quality PS material. Transparent drawer. FR: 12 accessoires inclus. Les 3 casiers et les 3 tiroirs permettent une meilleure organisation du bureau. Matériau PS de haute qualité. Tiroir transparent. ES: 12 accesorios incluidos. 3 compartimentos y 3 cajones para una mejor organización del escritorio. Material de PS de alta calidad. Cajón transparente. PT: 12 artigos inclusos. 3 compartimentos e 3 gavetas para melhor organização da área de trabalho. Material PS de alta qualidade. Gaveta transparente. DE: Inklusive 12 Stück zum Nachfüllen. 3 Fächer und 3 Schubladen für einen aufgeräumten Schreibtisch. Hochwertiges PS-Material. Transparente Schublade. RU: 12 канцелярских предметов в комплекте. 3 отделения и 3 лотка для хранения канцелярских принадлежностей. Высококачественный полистирол. Прозрачный выдвижной ящик.

**COLI** 

Celino.9147

deli

**MAXI** 

12 PCS SET

3 drawers 3 compartments

PS Material