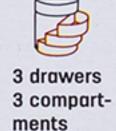

## STATIONERY **SET** 38253

MAXI

12 **PCS SET** 

3 drawers 3 compartments

PS Material

## STATIONERY SET 38253

deli

**MAXI** 

12 PCS SET

PS Material

GB: 12 pcs supplies included. 3 compartments and 3 draws for a better desktop organization. High-quality PS material. Transparent drawer. FR: 12 accessoires inclus. Les 3 casiers et les 3 tiroirs permettent une meilleure organisation du bureau. Matériau PS de haute qualité. Tiroir transparent. ES: 12 accesorios incluidos. 3 compartimentos y 3 cajones para una mejor organización del escritorio. Material de PS de alta calidad. Cajón transparente. PT: 12 artigos inclusos. 3 compartimentos e 3 gavetas para melhor organização da área de trabalho. Material PS de alta qualidade. Gaveta transparente. DE: Inklusive 12 Stück zum Nachfüllen. 3 Fächer und 3 Schubladen für einen aufgeräumten Schreibtisch. Hochwertiges PS-Material. Transparente Schublade. RU: 12 канцелярских предметов в комплекте. 3 отделения и 3 лотка для хранения канцелярских принадлежностей. Высококачественный полистирол. Прозрачный выдвижной ящик.

**COLI** 

Celino.9147

deli

**MAXI** 

12 PCS SET

3 drawers 3 compartments

PS Material