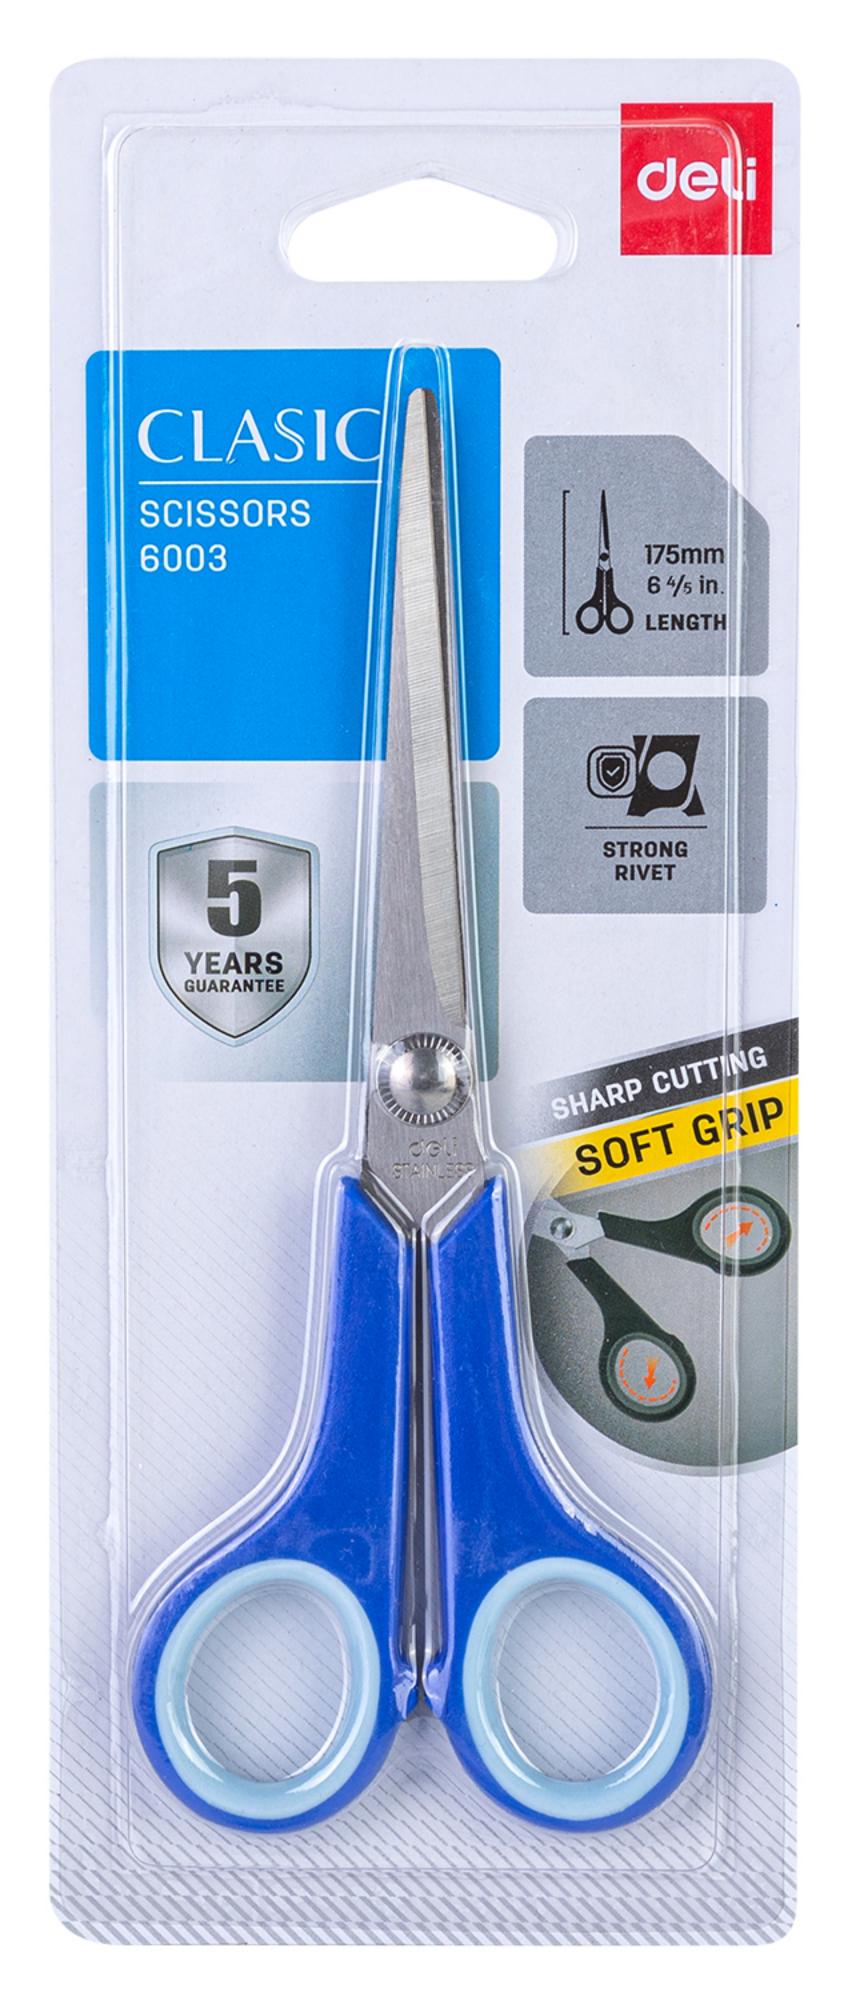

## SCISSORS 6003 CLASIC

## Scissors · Ciseaux · Tijeras · Tesouras · Schere · Ножницы · مقص

- GB: Symmetric handles. Soft touch. Polished stainless steel blade.
- FR: Poignées symétriques. Toucher doux. Lame en acier inoxydable poli.
- Asas simétricas. Tacto suave. Cuchilla de acero inoxidable pulida.
- PT: Alças simétricas. Pega suave. Lâmina de aço inox polida.
- Symmetrische Griffe. Weiche Oberfläche. Polierte Edelstahlklinge.
- **RU:** Симметричные ручки. Мягкое на ощупь покрытие. Отполированное лезвие из нержавеющей стали.
- مقابض مثالية. شفرة فولاذية لامعة غير قابلة للصدأ.