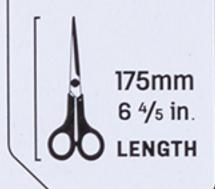

## SCISSORS 6003 CLASIC

## Scissors · Ciseaux · Tijeras · Tesouras · Schere · Ножницы · مقص

- GB: Symmetric handles. Soft touch. Polished stainless steel blade.
- FR: Poignées symétriques. Toucher doux. Lame en acier inoxydable poli.
- Asas simétricas. Tacto suave. Cuchilla de acero inoxidable pulida.
- PT: Alças simétricas. Pega suave. Lâmina de aço inox polida.
- Symmetrische Griffe. Weiche Oberfläche. Polierte Edelstahlklinge.
- **RU:** Симметричные ручки. Мягкое на ощупь покрытие. Отполированное лезвие из нержавеющей стали.
- مقابض مثالية. شفرة فولاذية لامعة غير قابلة للصدأ.