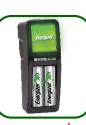

#### **Product Detail:**

**Designation:** Mini Charger

Model: CH2PC4 Color: Black

Charge Capability: "AA" (1) or (2)

"AAA" (1) or (2)

**Note:** Do not charge (1) "AA" and (1) "AAA"

at the same time. Please refer to the instructions for orientation diagram.

### **VERSATILE**

· Charges 1 or 2 AA or AAA NiMH batteries