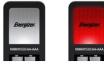

# **Mini Charger**

Energizer.

NIMH BATTERY AA.AAA

 Multiple colored LED lights indicate charge status

BAD (PULSING)