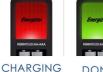

# **Mini Charger**

Energizer.

NIMH BATTERY AA.AAA

 Multiple colored LED lights indicate charge status

BAD (PULSING)