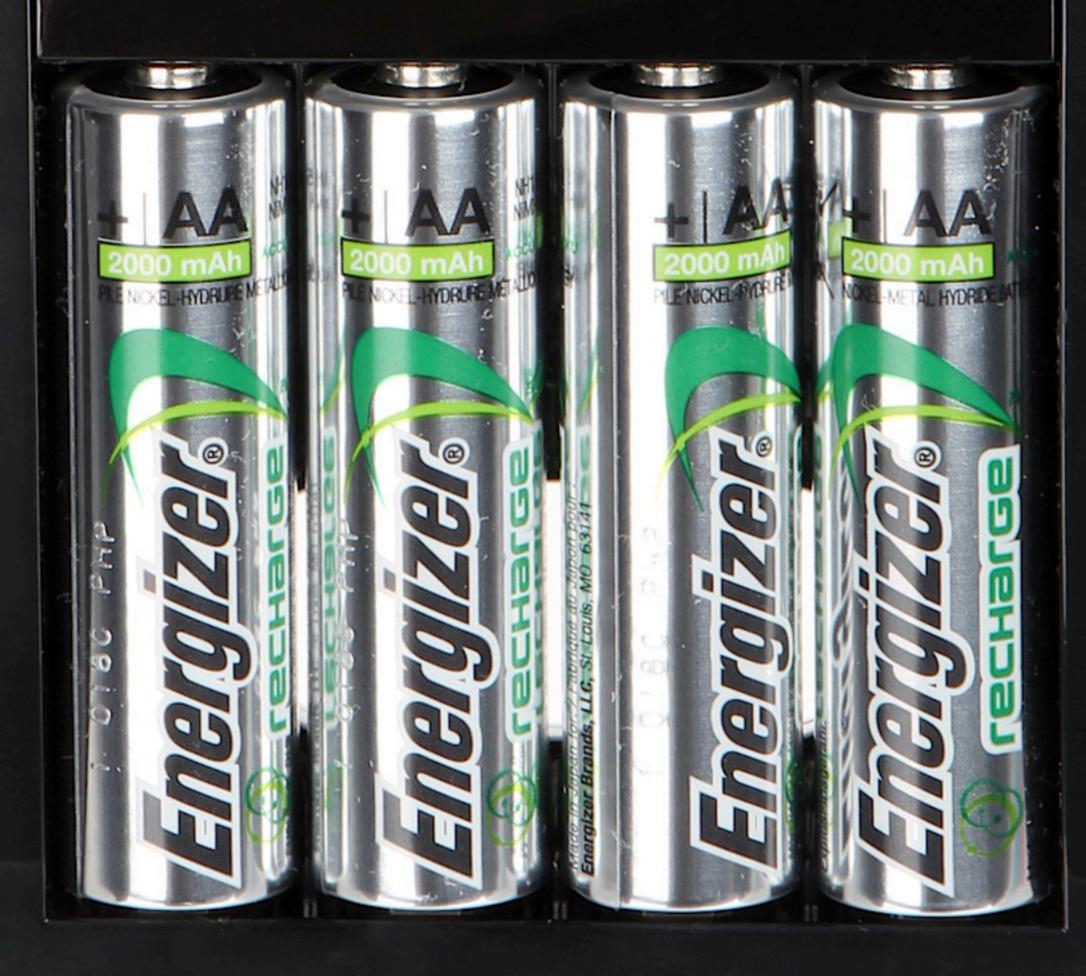

SAFETY SHUT OFF ARRET AUTOMATIQUE DE SÉCURITÉ

CHARGER CHARGEUR

1.2V NIMH BATTERIES / PILES INCL.

4 AA 2000mAh