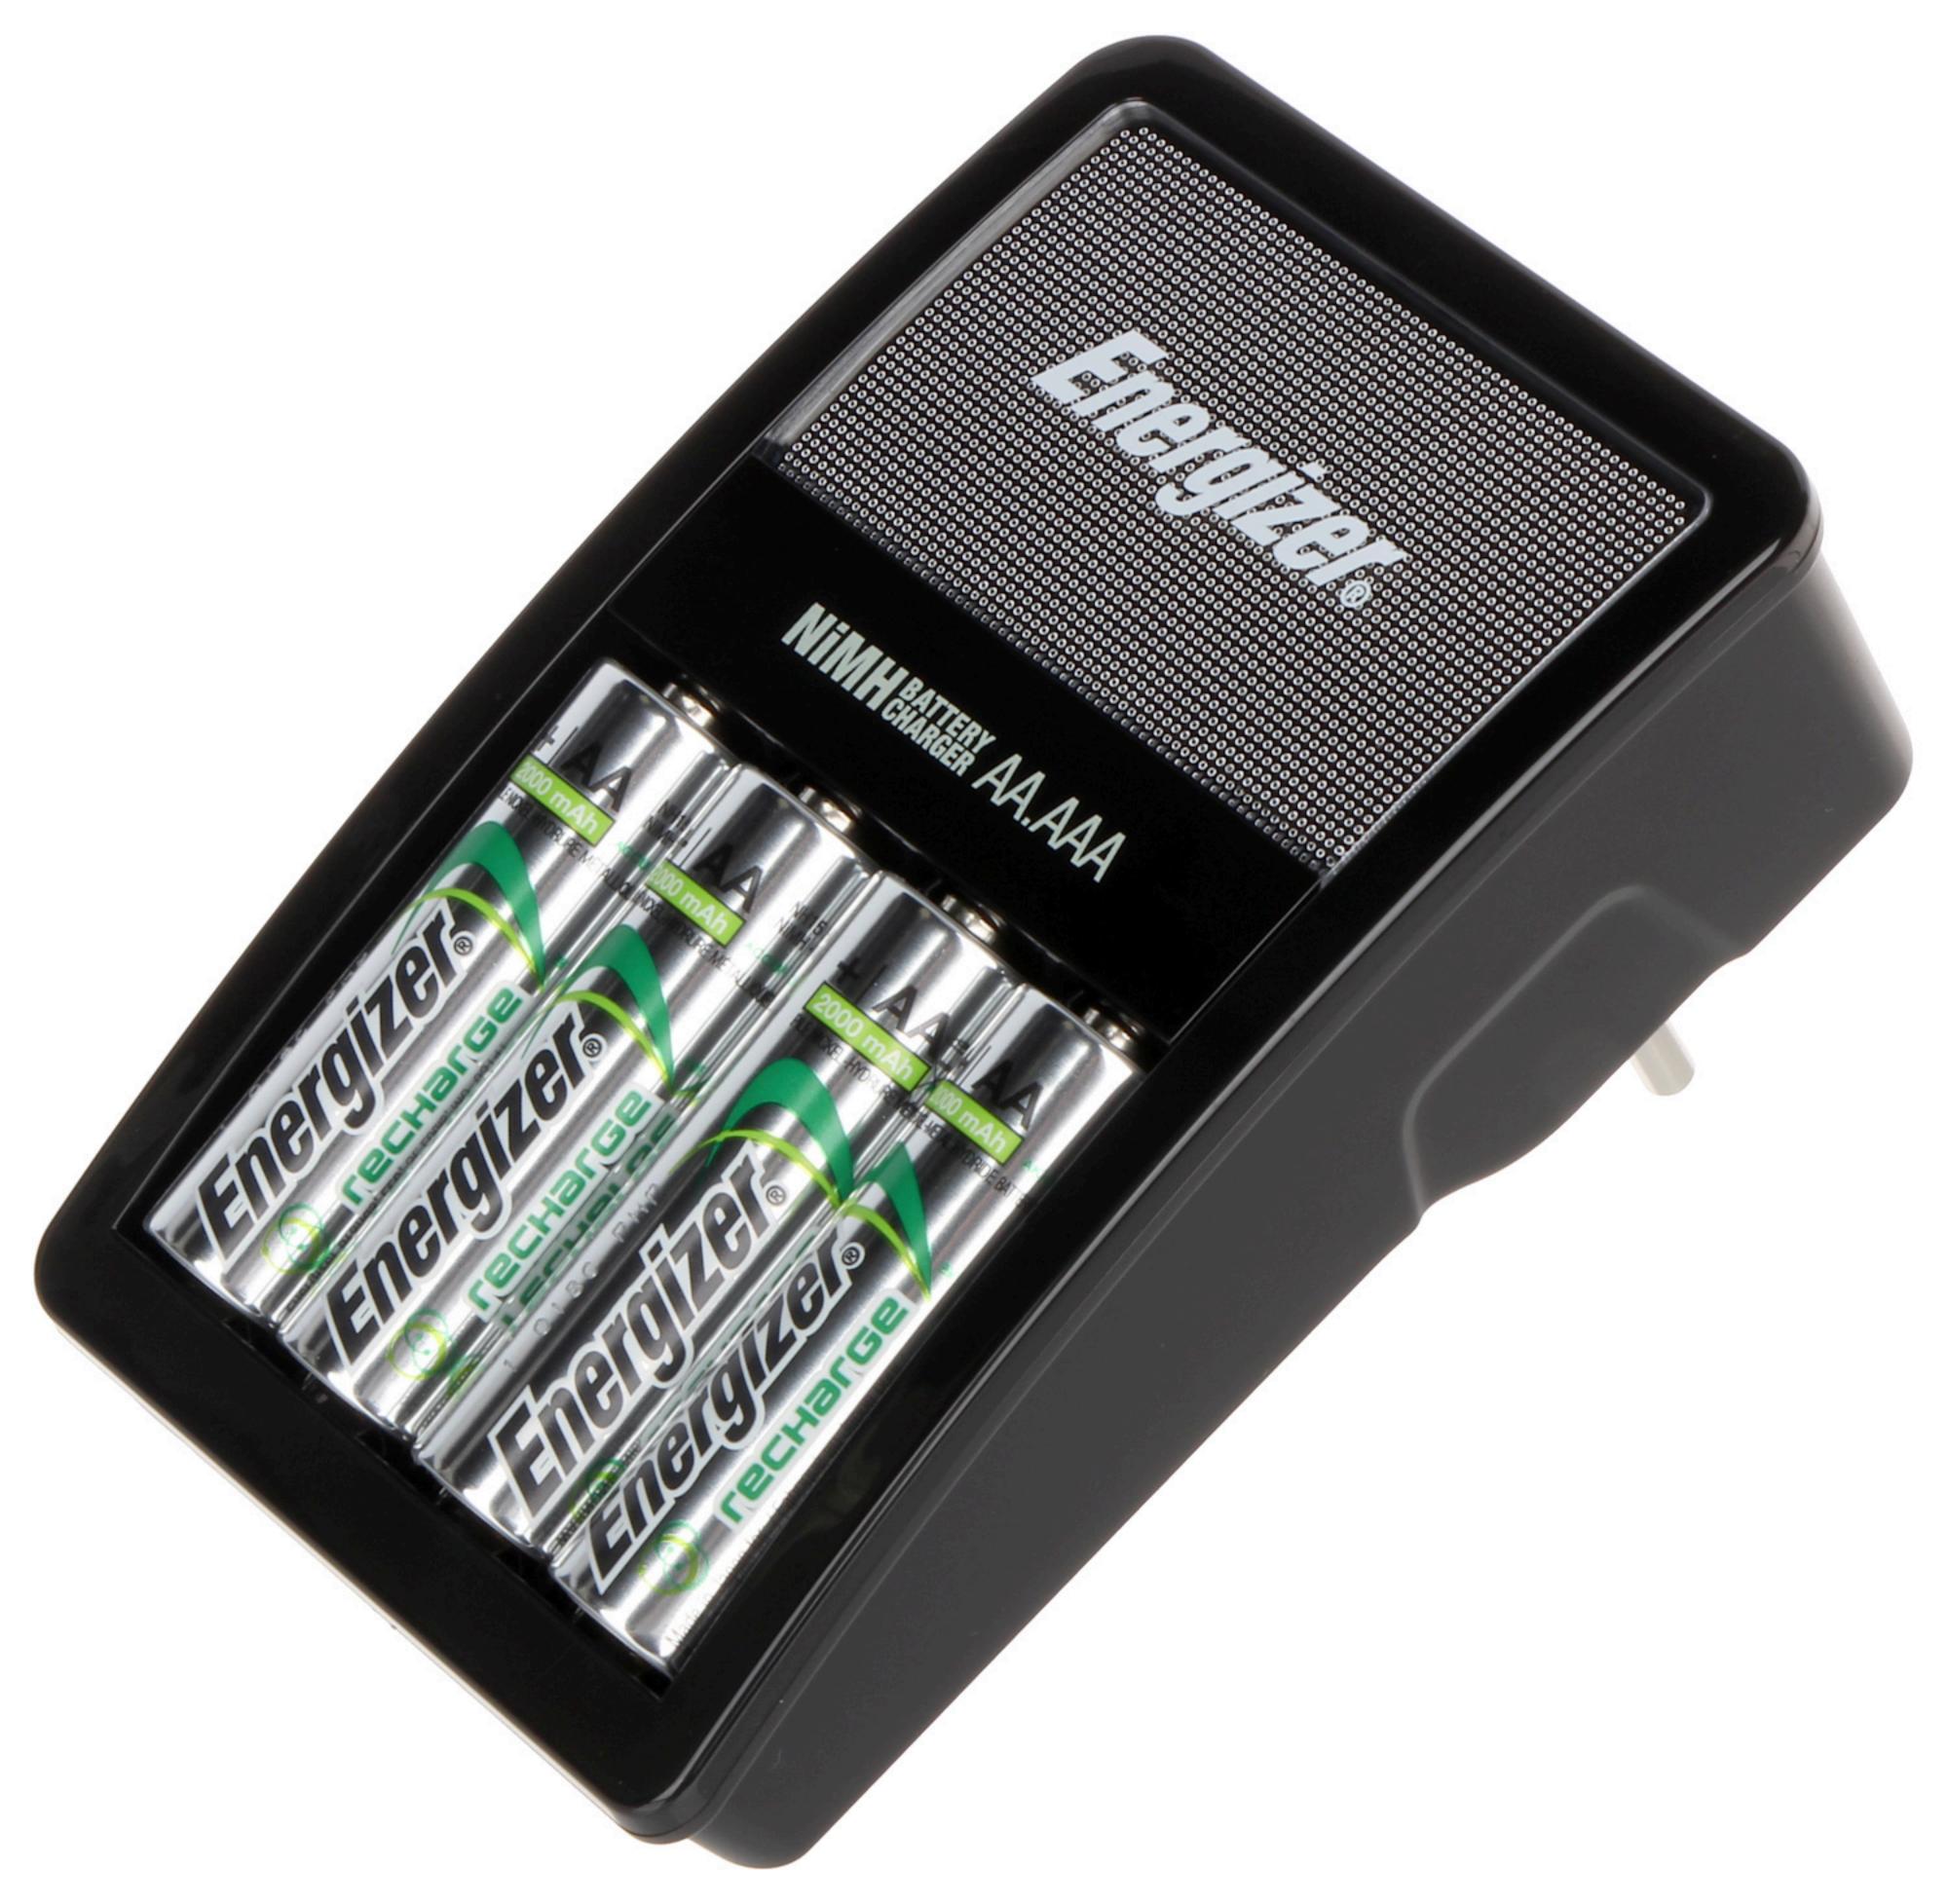

SAFETY SHUT OFF ARRET AUTOMATIQUE DE SÉCURITÉ

CHARGER CHARGEUR

1.2V NIMH BATTERIES / PILES INCL.

4 AA 2000mAh