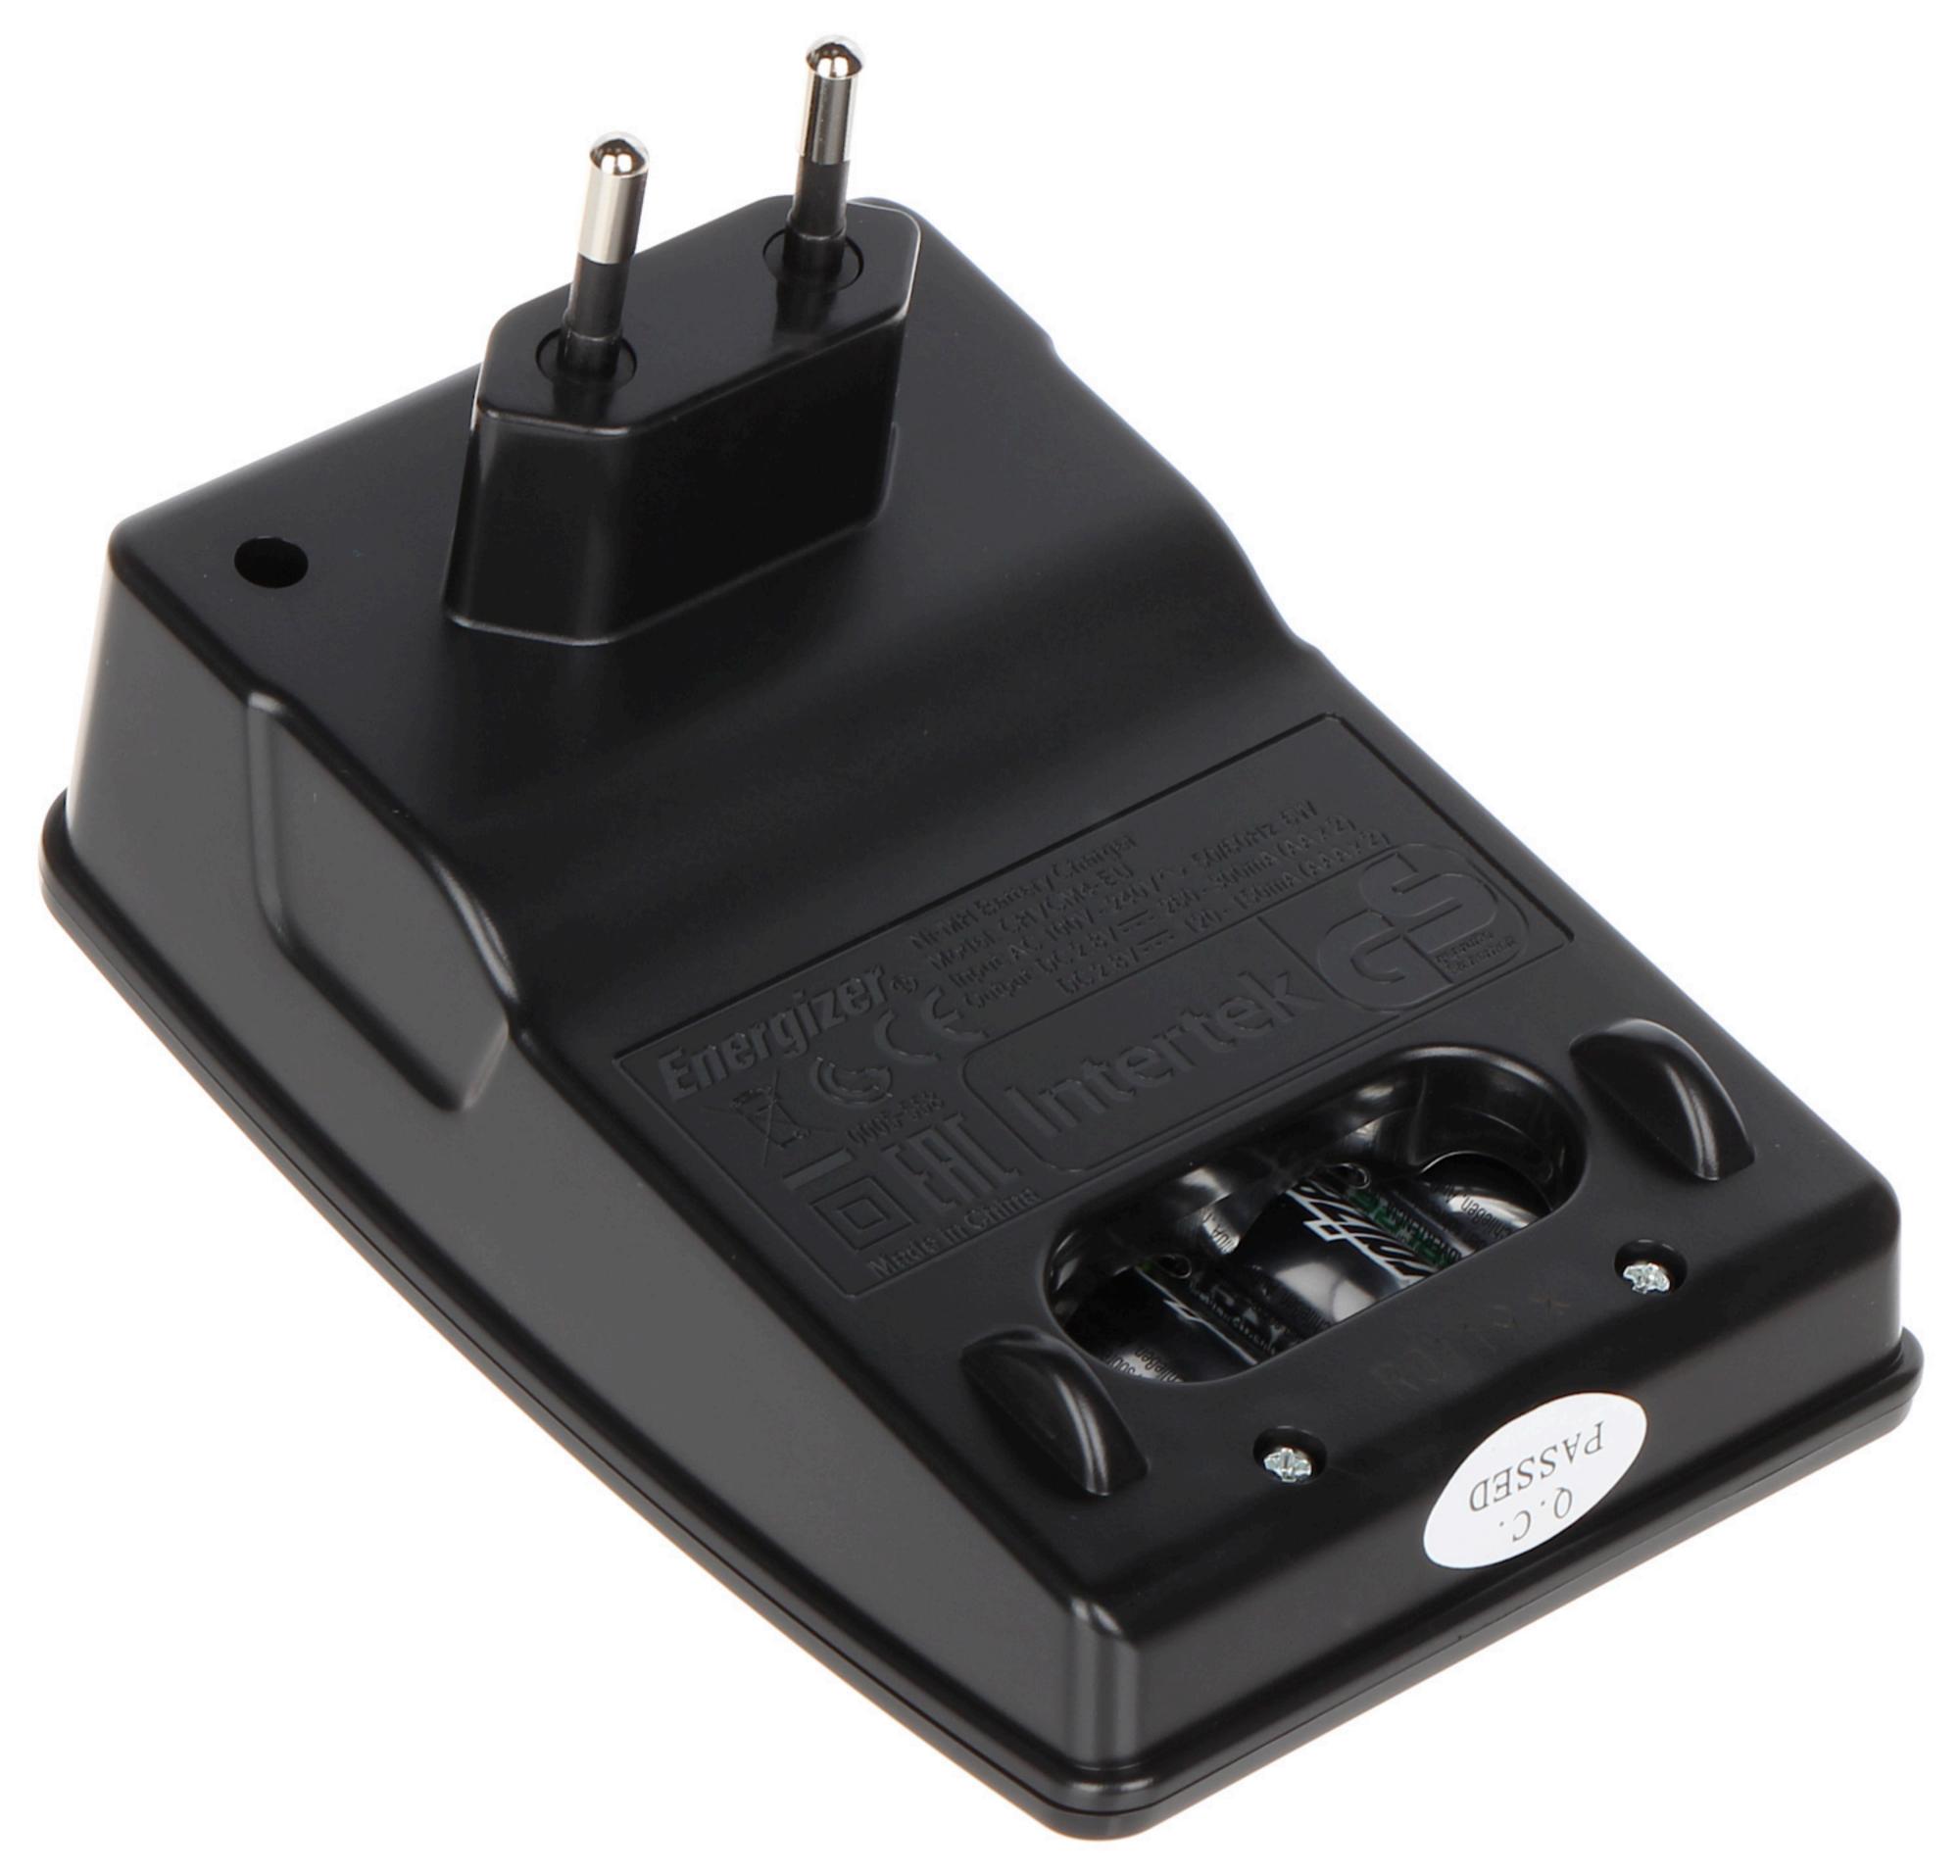

# Energizes. ACCURECHARGE MAY

**CHARGE STATUS INDICATOR** INDICATEUR D'ÉTAT DE CHARGE

Charging En charge

Charge Complete Charge complète

Bad Battery(pulse) Pile défectueuse (clignote)

OVERCHARGE PROTECTION PROTECTION CONTRE LA SURCHARGE

SAFETY SHUT OFF ARRET AUTOMATIQUE DE SÉCURITÉ

CHARGER CHARGEUR

1.2V NIMH BATTERIES / PILES INCL.

4 AA 2000mAh