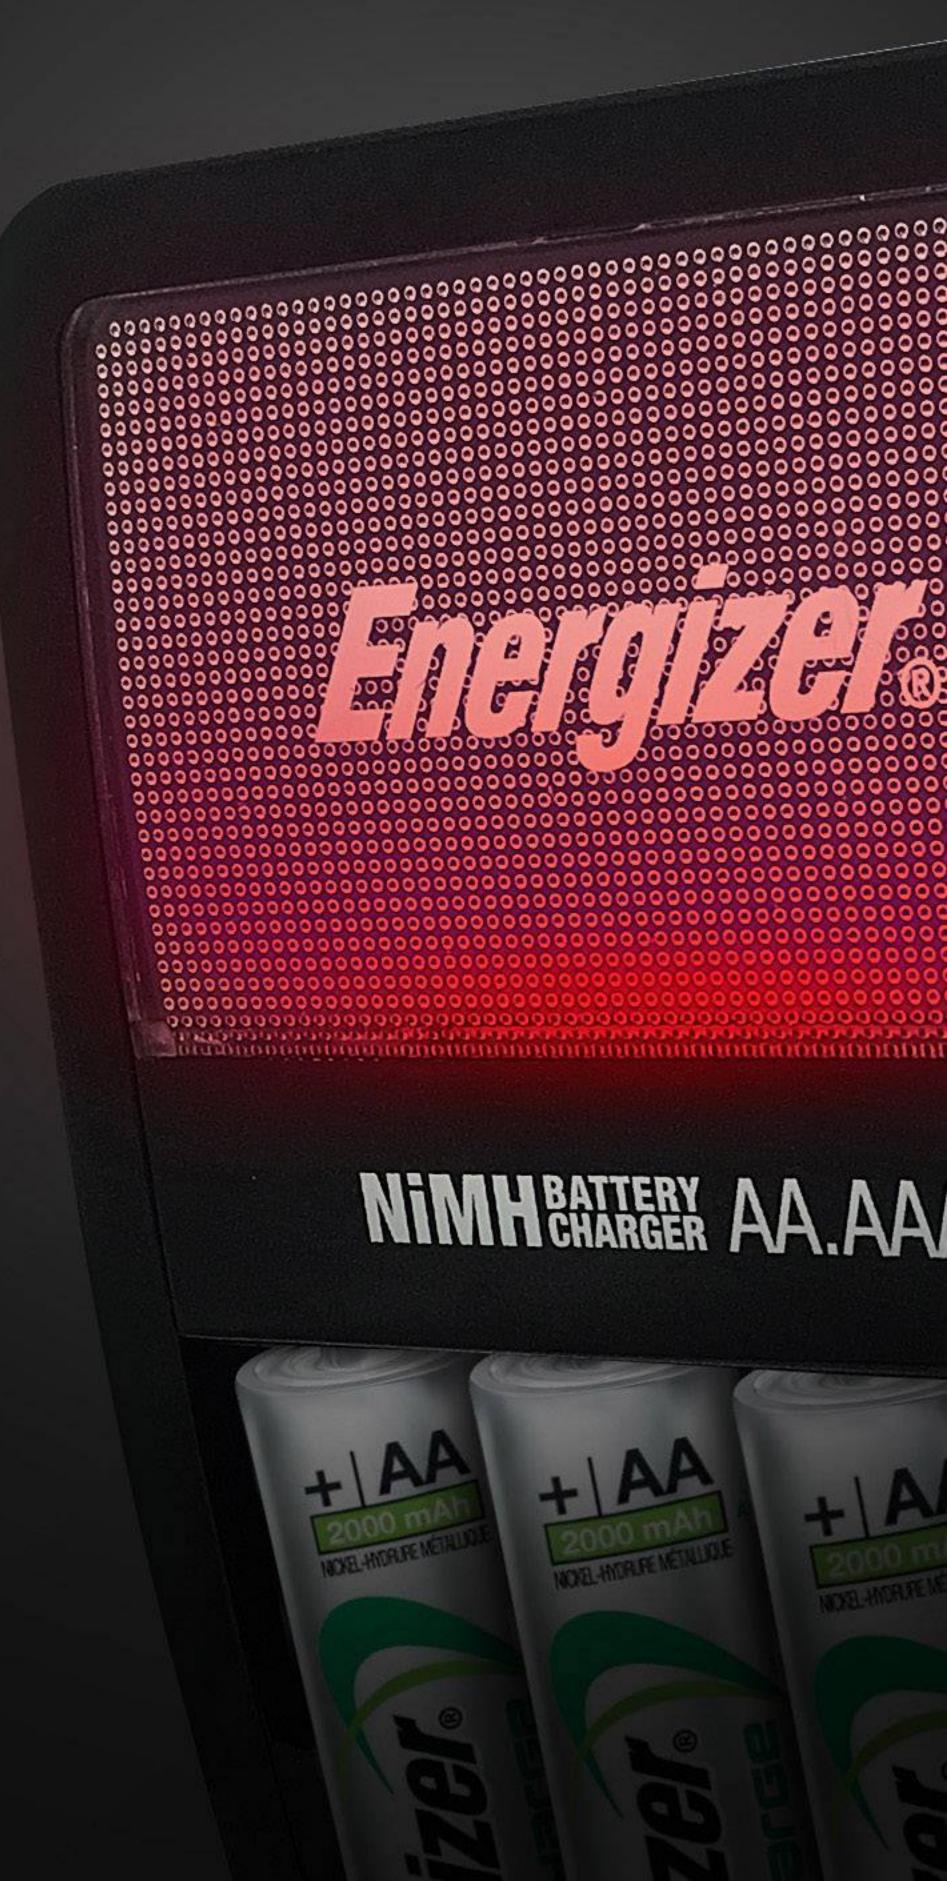

# Energizes. ACCURECHARGE MAY

**CHARGE STATUS INDICATOR** INDICATEUR D'ÉTAT DE CHARGE

Charging En charge

Charge Complete Charge complète

Bad Battery(pulse) Pile défectueuse (clignote)

OVERCHARGE PROTECTION PROTECTION CONTRE LA SURCHARGE

### ABSCHALTUNG NACH DEM LADEN

LEUCHTET ROT ELADEN

LEUCHTET GRÜN E FERTIG

NIMH BATTERY AA.AAA

VOLLSTÄNDIGE LADUNG

\*ZEITEN KÖNNEN JE NACH NIMH-AKKU VARIIEREN NIMH BATTERY AA.AAA