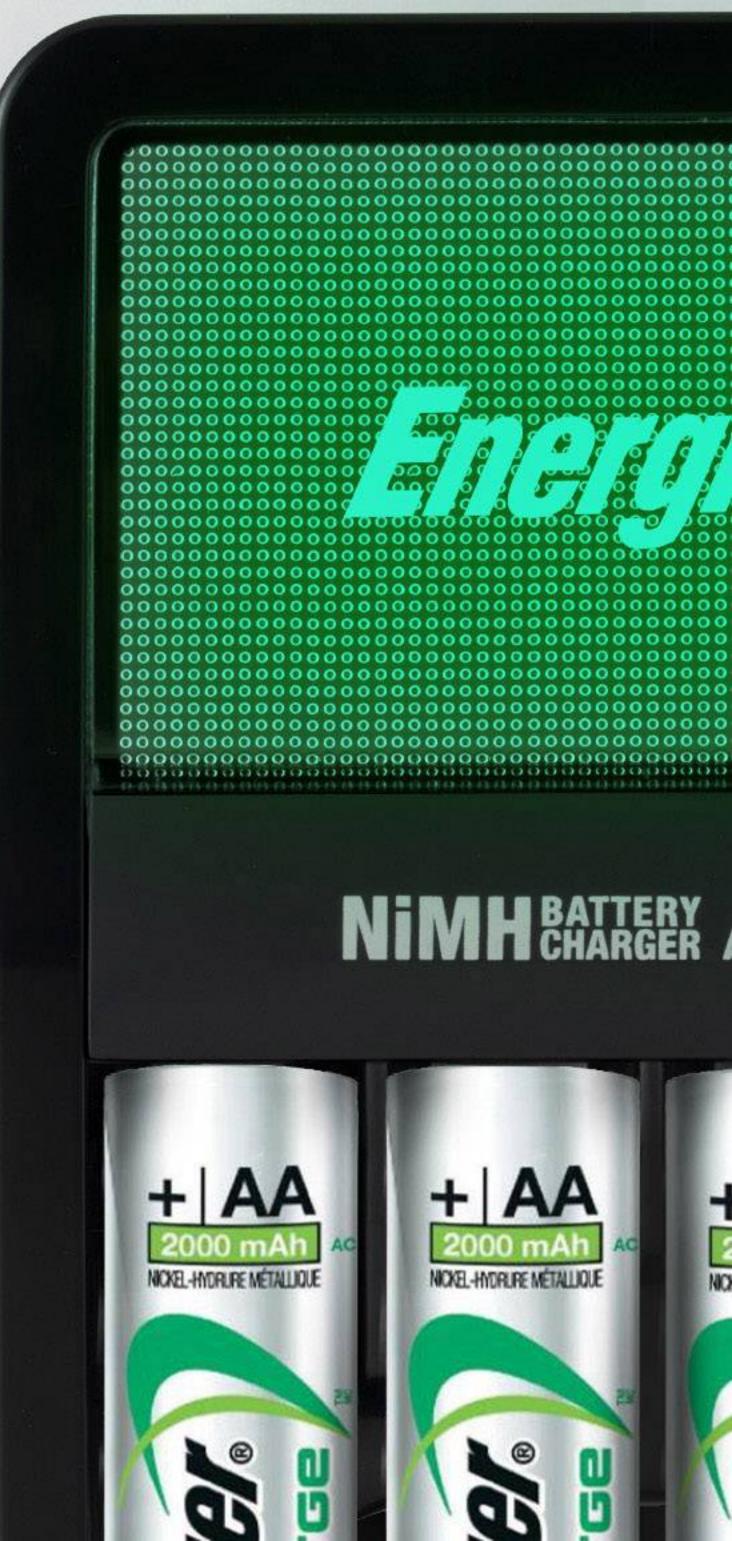

# Energizes. ACCURECHARGE MAY

**CHARGE STATUS INDICATOR** INDICATEUR D'ÉTAT DE CHARGE

Charging En charge

Charge Complete Charge complète

Bad Battery(pulse) Pile défectueuse (clignote)

OVERCHARGE PROTECTION PROTECTION CONTRE LA SURCHARGE

SAFETY SHUT OFF ARRET AUTOMATIQUE DE SÉCURITÉ

CHARGER CHARGEUR

1.2V NIMH BATTERIES / PILES INCL.

4 AA 2000mAh