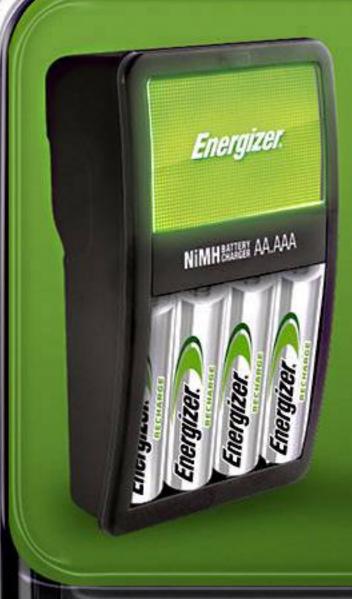

# Energizes. ACCURECHARGE MAY

**CHARGE STATUS INDICATOR** INDICATEUR D'ÉTAT DE CHARGE

Charging En charge

Charge Complete Charge complète

Bad Battery(pulse) Pile défectueuse (clignote)

OVERCHARGE PROTECTION PROTECTION CONTRE LA SURCHARGE

SAFETY SHUT OFF ARRET AUTOMATIQUE DE SÉCURITÉ

CHARGER CHARGEUR

1.2V NIMH BATTERIES / PILES INCL.

4 AA 2000mAh