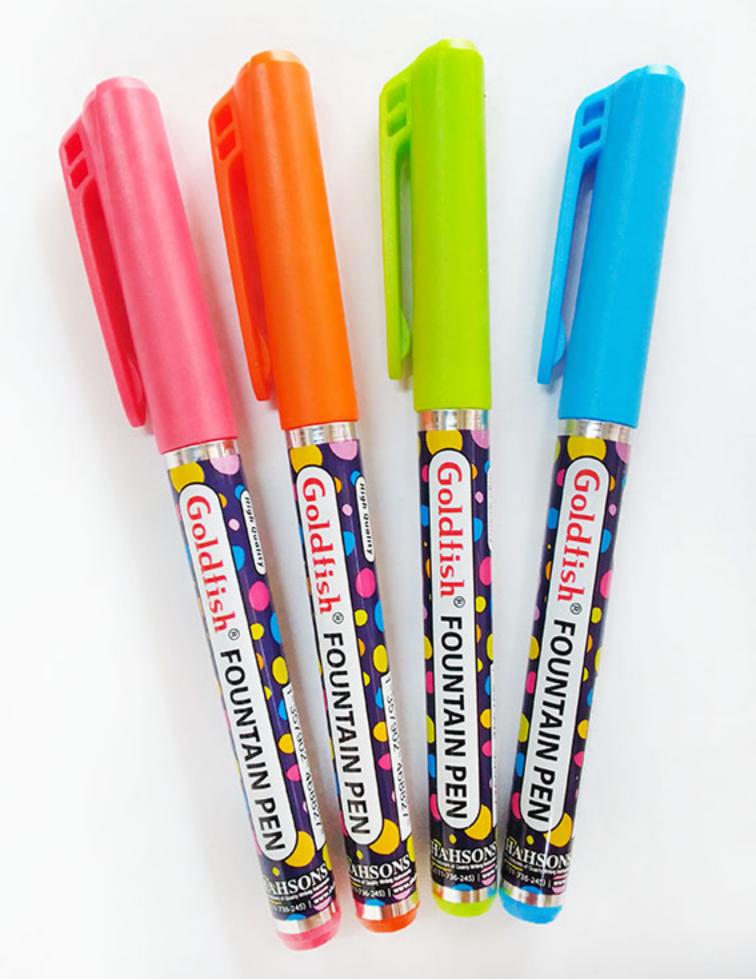

## Goldfish<sup>®</sup> High Quality Fountain Pen

### Features:

- Environmentally Friendly
  Refilable with Ink Cartridges
- Quick Cartridge Reloading System
  Visible Ink Supply
- Advanced Ink Flow System for Smooth and Fluid Writing
- A Specially Designed Ink Controller Ensures The Ink Released Evenly till The Last Drop