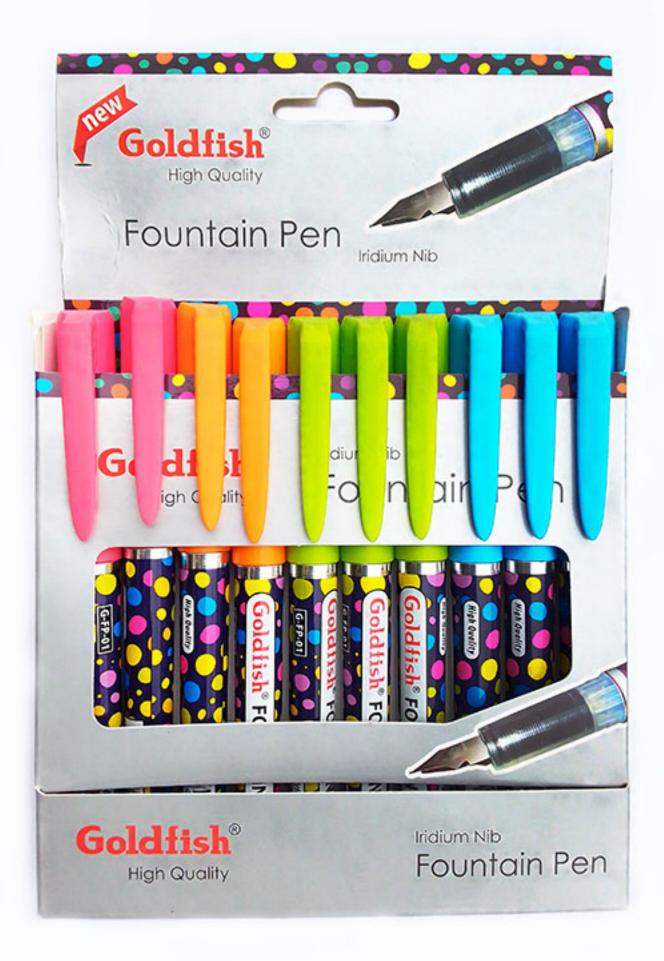

## Goldfish<sup>®</sup> High Quality Fountain Pen

### Features:

- Environmentally Friendly
  Refilable with Ink Cartridges
- Quick Cartridge Reloading System
  Visible Ink Supply
- Advanced Ink Flow System for Smooth and Fluid Writing
- A Specially Designed Ink Controller Ensures The Ink Released Evenly till The Last Drop