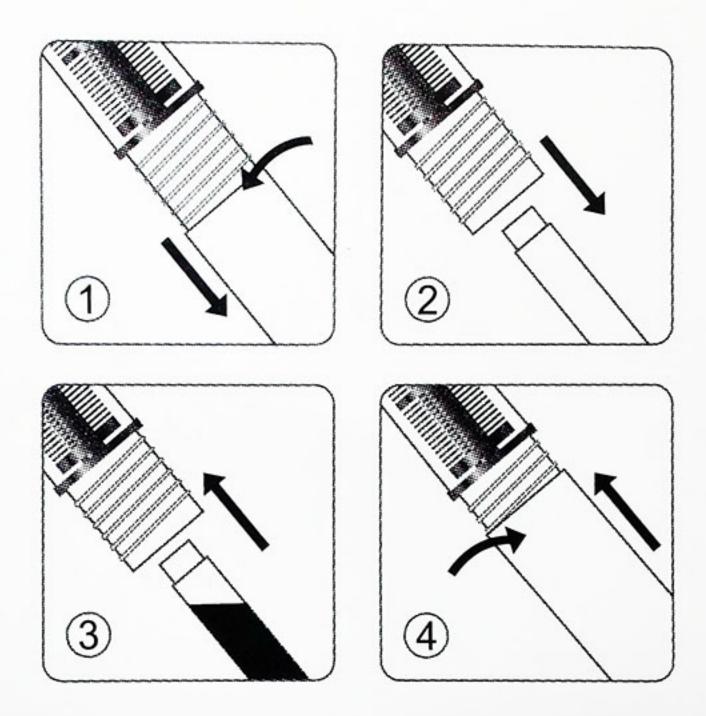

### Features:

- Environmentally Friendly
  Refilable with Ink Cartridges
- Quick Cartridge Reloading System
  Visible Ink Supply
- Advanced Ink Flow System for Smooth and Fluid Writing
- A Specially Designed Ink Controller Ensures The Ink Released Evenly till The Last Drop