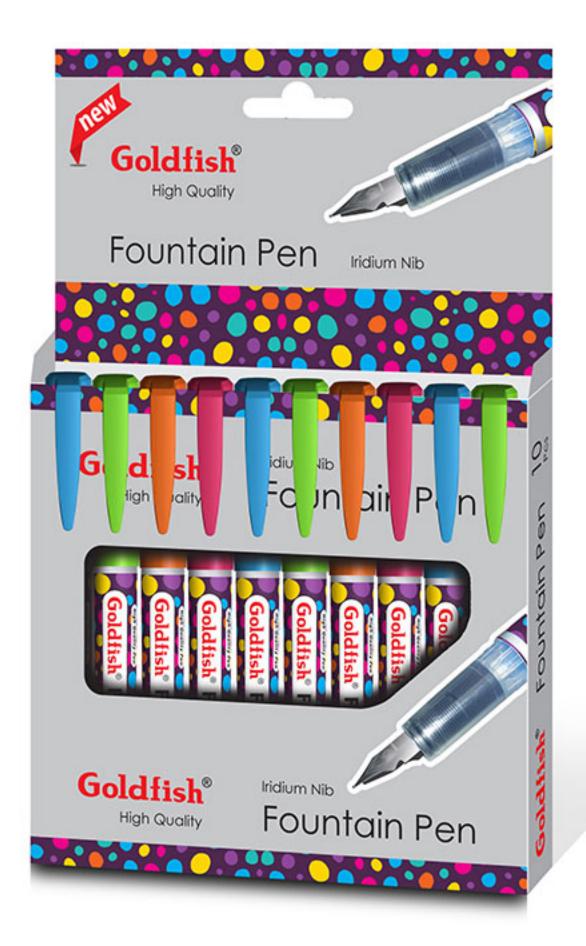

## Goldfish<sup>®</sup> High Quality Fountain Pen

### Features:

- Environmentally Friendly
  Refilable with Ink Cartridges
- Quick Cartridge Reloading System
  Visible Ink Supply
- Advanced Ink Flow System for Smooth and Fluid Writing
- A Specially Designed Ink Controller Ensures The Ink Released Evenly till The Last Drop

# Iridium Nib