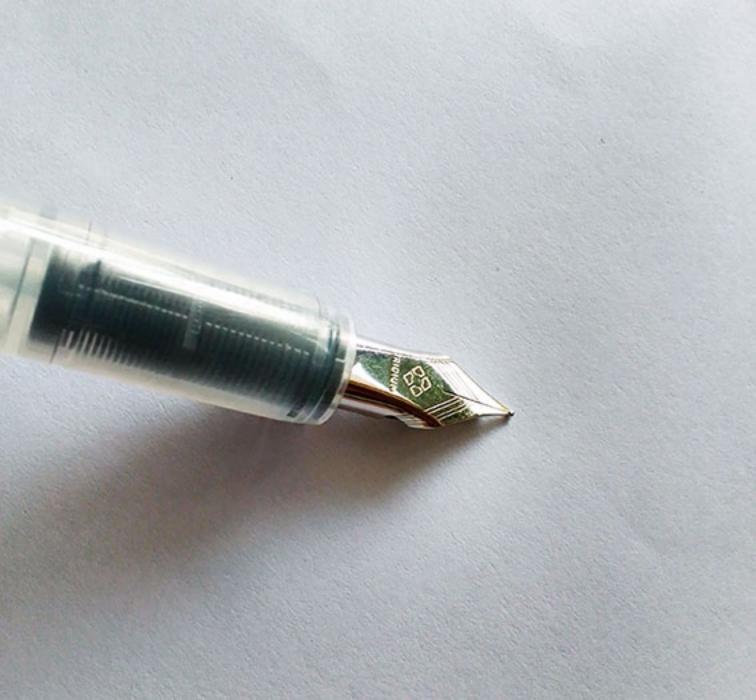

## Goldfish<sup>®</sup> High Quality Fountain Pen

### Features:

- Environmentally Friendly
  Refilable with Ink Cartridges
- Quick Cartridge Reloading System
  Visible Ink Supply
- Advanced Ink Flow System for Smooth and Fluid Writing
- A Specially Designed Ink Controller Ensures The Ink Released Evenly till The Last Drop



Conforms to the health requirements of EN 71-3

#### Warranty:

This product is subjected to rigorous controls. Inspite of this if found faulty, please contact for replacement mentioning the fault with date and place of purchase on following UAN #: 111-PENCIL, (111-736-245)





UAN #: 111-PENCIL, (111-736-245) | www.shahsons.com

# Iridium Nib