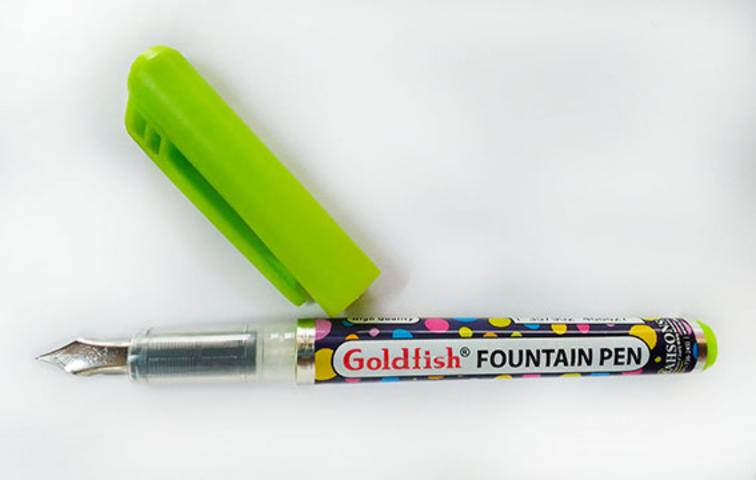

## Goldfish<sup>®</sup> High Quality Fountain Pen

### Features:

- Environmentally Friendly
  Refilable with Ink Cartridges
- Quick Cartridge Reloading System
  Visible Ink Supply
- Advanced Ink Flow System for Smooth and Fluid Writing
- A Specially Designed Ink Controller Ensures The Ink Released Evenly till The Last Drop