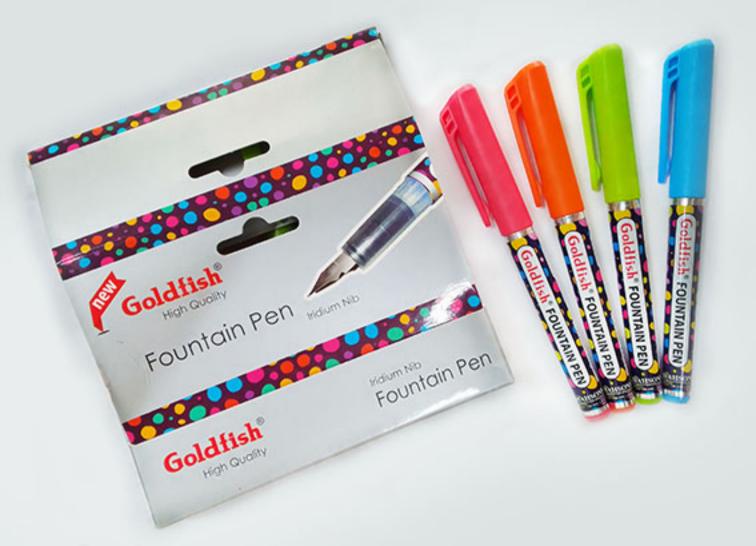

## Goldfish<sup>®</sup> High Quality Fountain Pen

### Features:

- Environmentally Friendly
  Refilable with Ink Cartridges
- Quick Cartridge Reloading System
  Visible Ink Supply
- Advanced Ink Flow System for Smooth and Fluid Writing
- A Specially Designed Ink Controller Ensures The Ink Released Evenly till The Last Drop