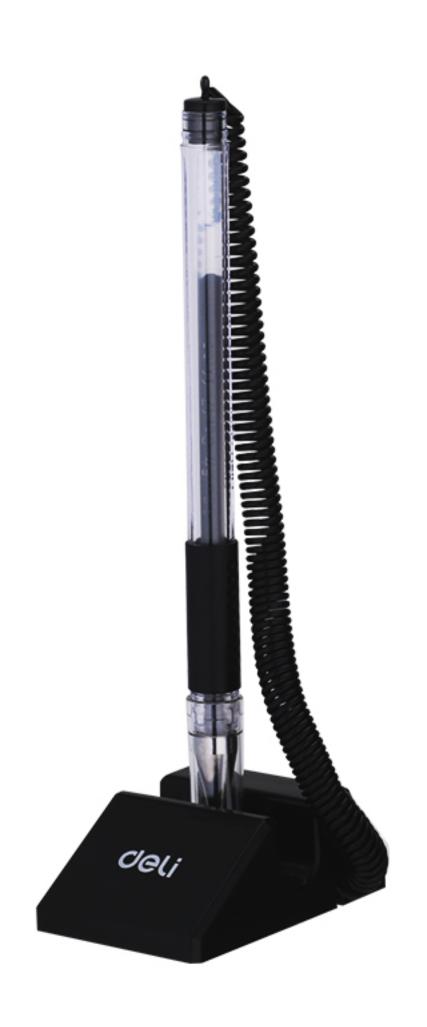

### DAILY

DESK PEN STAND

INK tiseh - Pyrxa < nogo

off, prio for a better holist whine, FR: La base dispina se; Gran adherencia en ing sulvo na base. Escriba mara seiges Schreiben. Rut: Ind

the highest that

# DAILY DESK PEN STAND

6791

Port

44,6

childre lets, ne lete cor lete cor años.P1

## DESK PEN N 1791

on grip for a de son adhestive ou constant pulsas est con adhestive pulsas est con adhestive sustant a Escribura sustant pulsas for a de son adhestive sustant a son adhestive sustant a de son adhestive sustant adhestive sustant

# DAILY DESK PEN STAND

not for children Focts object, ne co