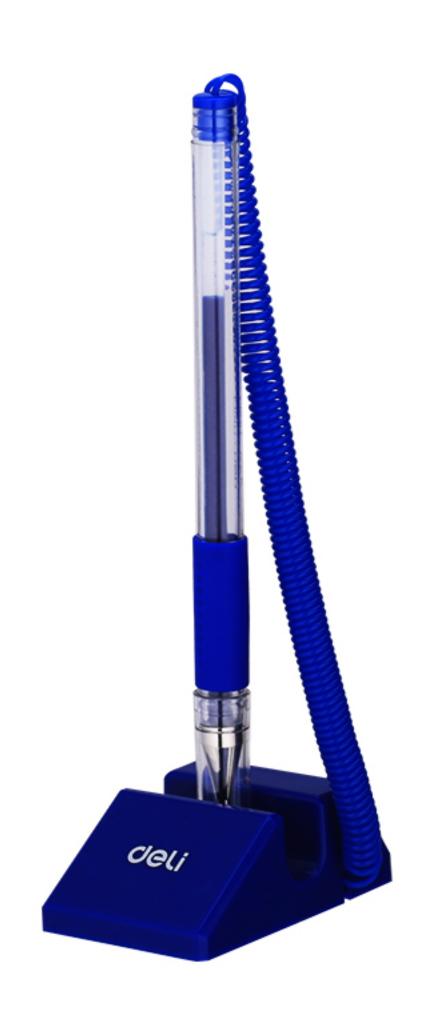

### DAILY

DESK PEN STAND

INK tiseh - Pyrxa < nogo

off, prio for a better holist whine, FR: La base dispina se; Gran adherencia en ing sulvo na base. Escriba mara seiges Schreiben. Rut: Ind

the highest that

# DAILY DESK PEN STAND

6791

Port

44,6

childre lets, ne lete cor lete cor años.P1

## DESK PEN N 1791

on grip for a de son adhestive ou constant pulsas est con adhestive pulsas est con adhestive sustant a Escribura sustant pulsas for a de son adhestive sustant a son adhestive sustant a de son adhestive sustant adhestive sustant

# DAILY DESK PEN STAND

not for children Focts object, ne co