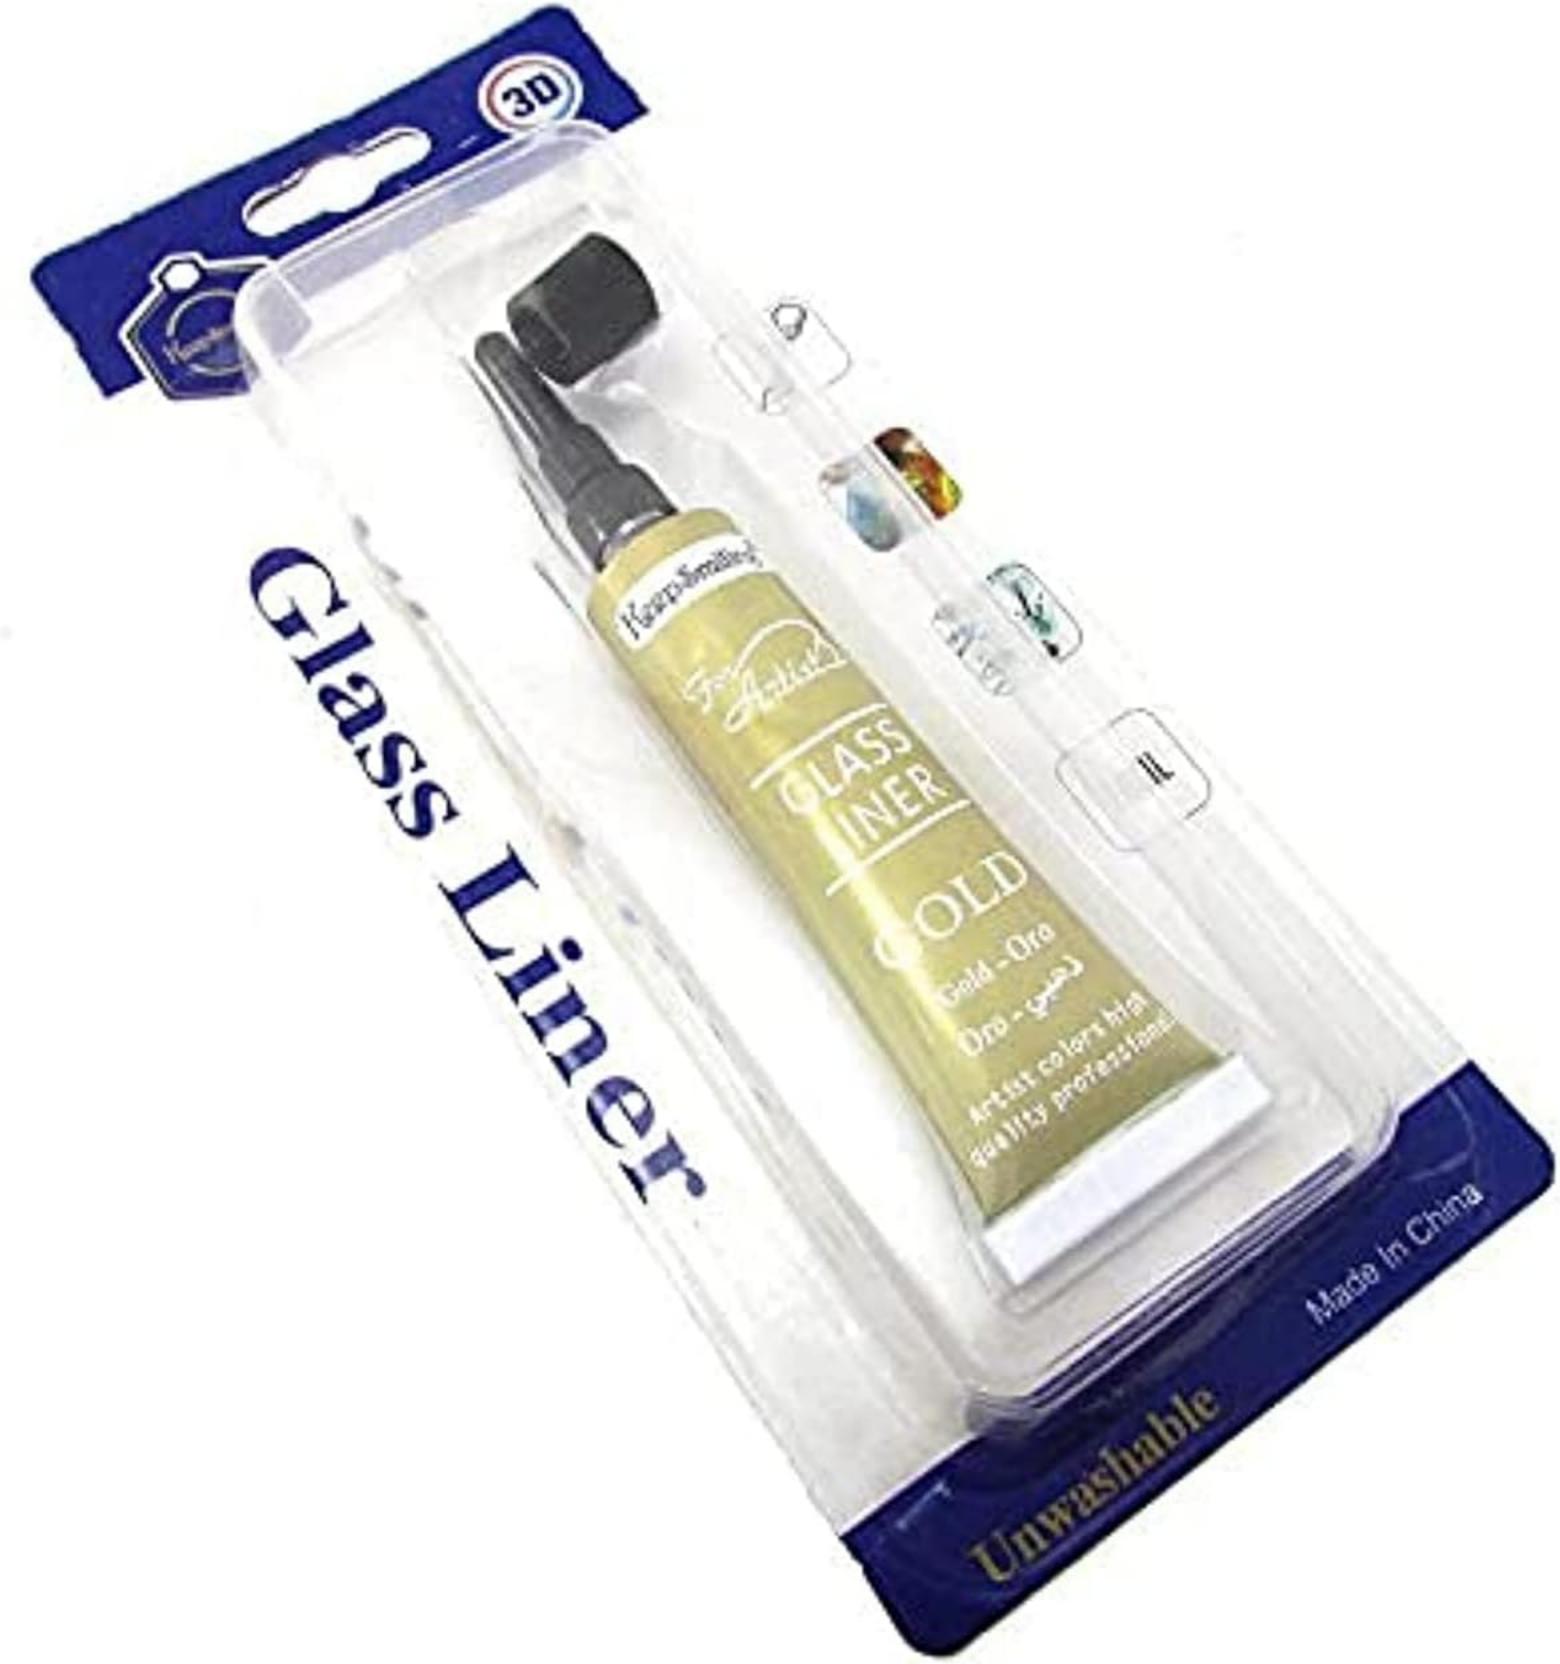

## Unwashable Glass Liner

Draw the outline of the picture using "Liner" first and let it dry(appr.1-2hrs). Apply color directly to the inside outline. When dried (appr.24hrs), lift the corner to remove the entire picture and place it on glassy surfaces. Water-based.

## Keep Smiling Is The Art Of Living!

Goid - Oro ذهبی - Oro

ist colors high ty professional