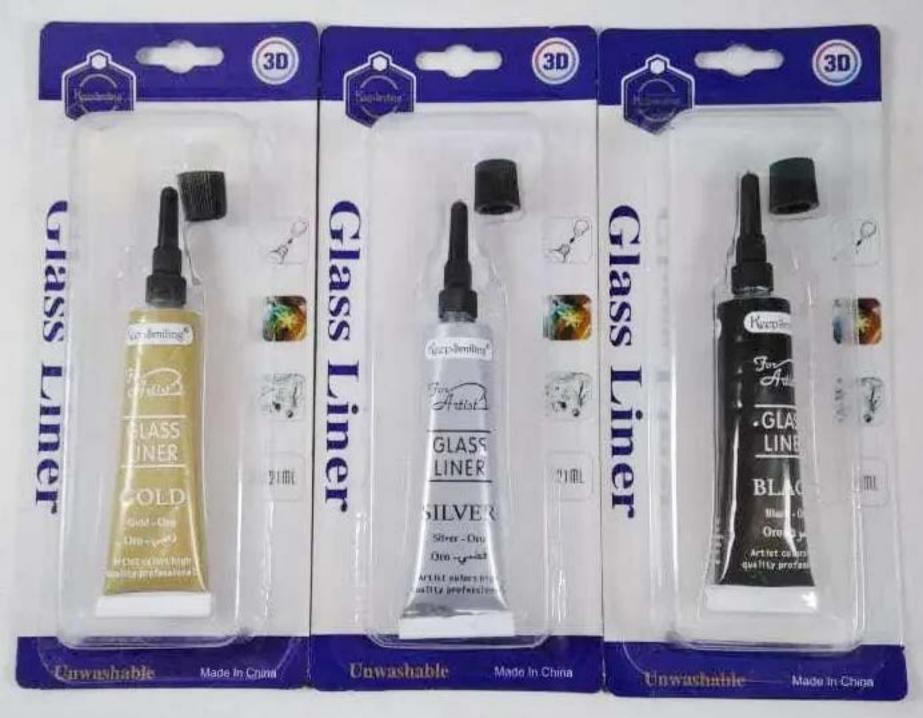

## Unwashable Glass Liner

Draw the outline of the picture using "Liner" first and let it dry(appr.1-2hrs). Apply color directly to the inside outline. When dried (appr.24hrs), lift the corner to remove the entire picture and place it on glassy surfaces. Water-based.

## Keep Smiling Is The Art Of Living!

Goid - Oro ذهبی - Oro

ist colors high ty professional

## Made in China

ezpSmi For Artist -GLASS LINER SILVE Silver - Oro فضي- ٥١٥ rtist colors ha ality profession

## GLASS LINER

White - Oro أبيض - Oro

Artist colors high quality professions