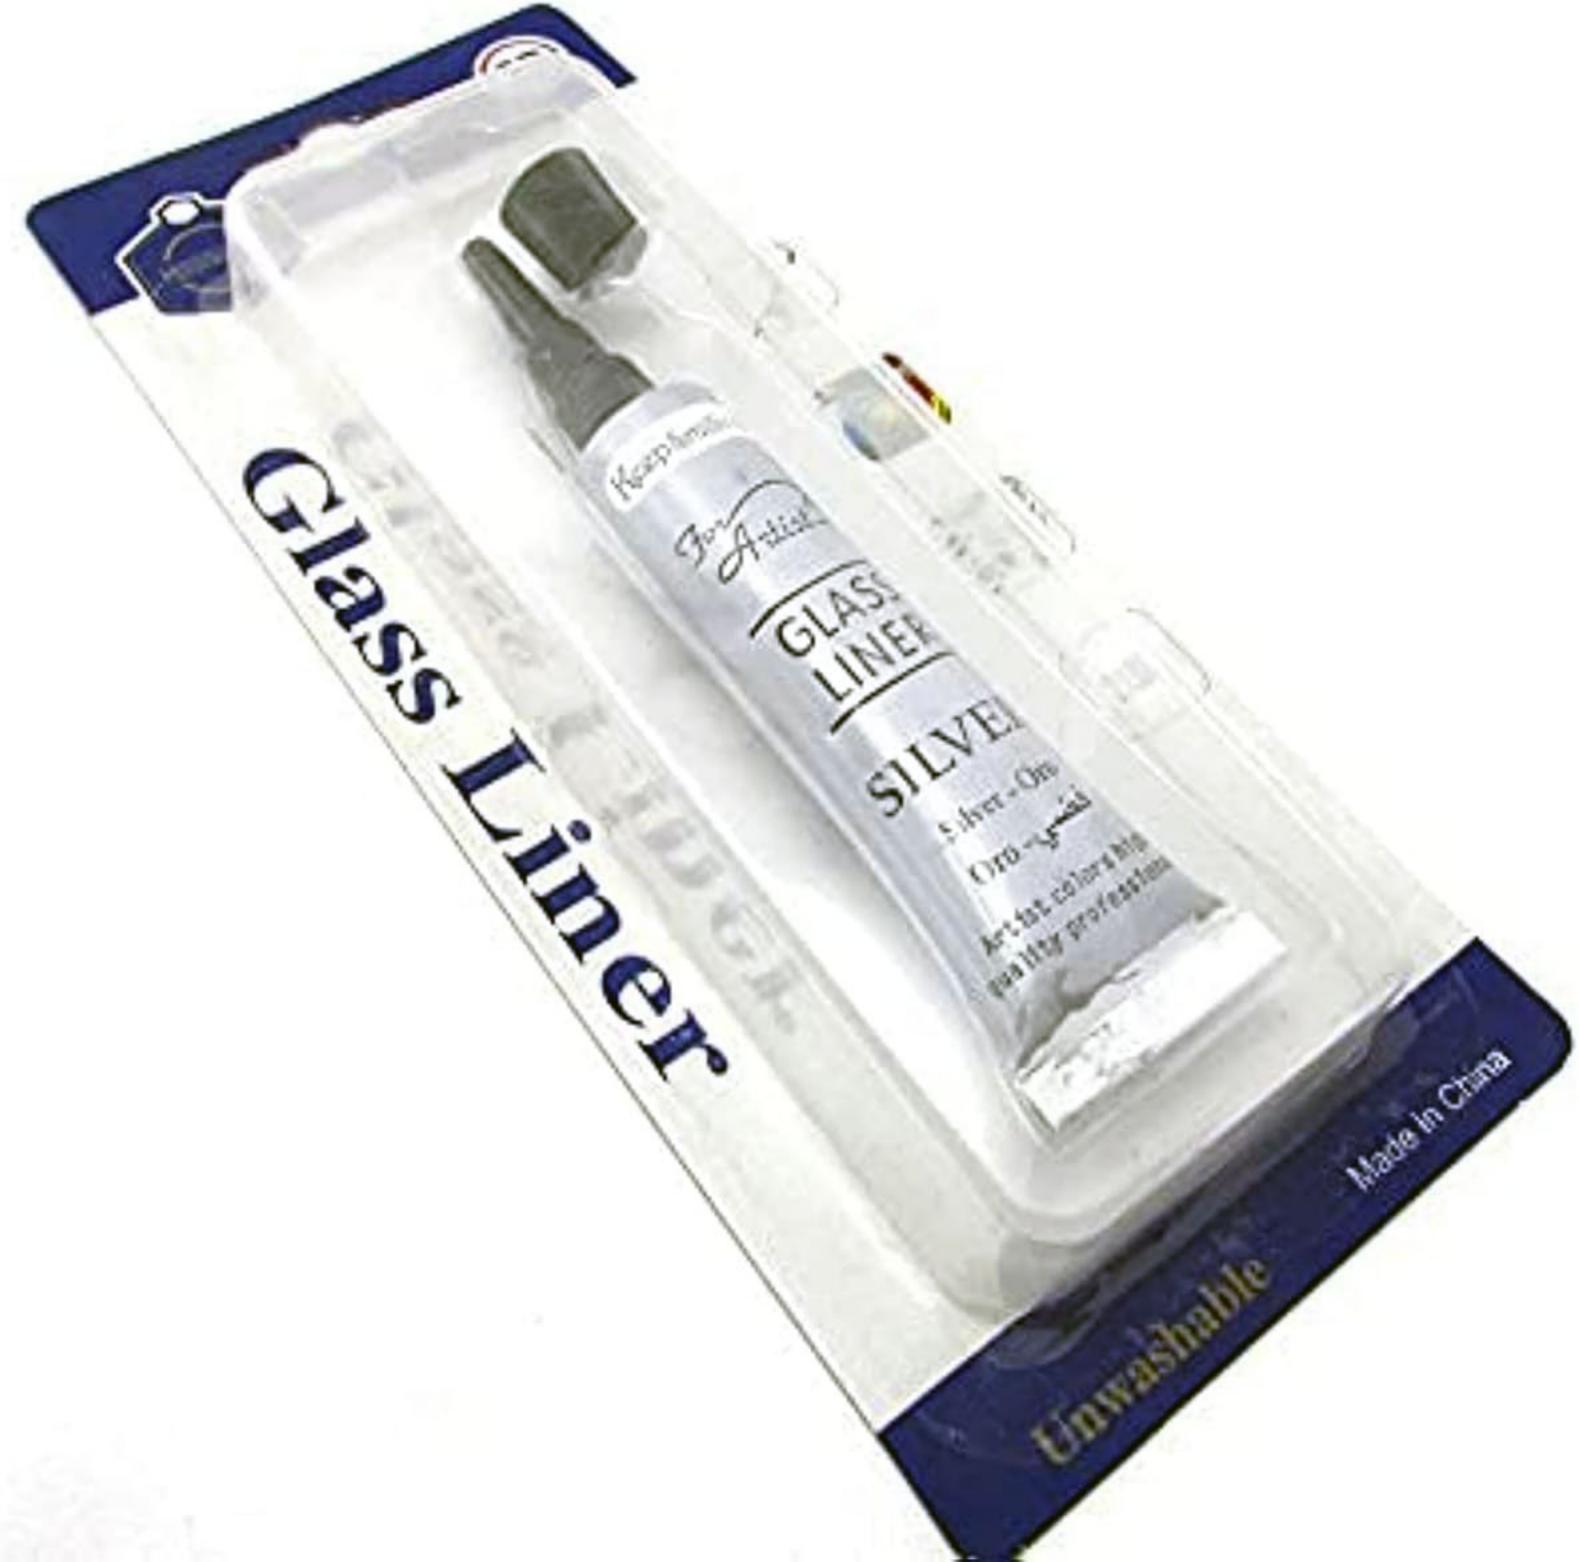

## Made in China

ezpSmi For Artist -GLASS LINER SILVE Silver - Oro فضي- ٥١٥ rtist colors ha ality profession