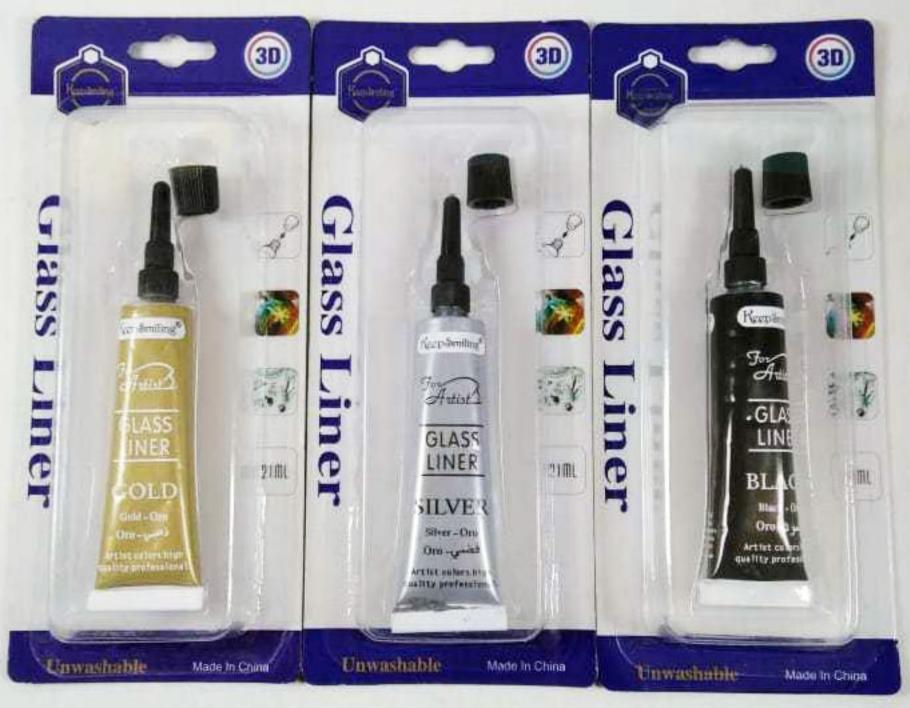

## Unwashable Glass Liner

Draw the outline of the picture using "Liner" first and let it dry(appr.1-2hrs). Apply color directly to the inside outline. When dried (appr.24hrs), lift the corner to remove the entire picture and place it on glassy surfaces. Water-based.

## Keep Smiling Is The Art Of Living!

Goid - Oro ذهبی - Oro

ist colors high ty professional

## Made in China

ezpSmi For Artist -GLASS LINER SILVE Silver - Oro فضي- ٥١٥ rtist colors ha ality profession

## GLASS LINER

White - Oro أبيض - Oro

Artist colors high quality professions