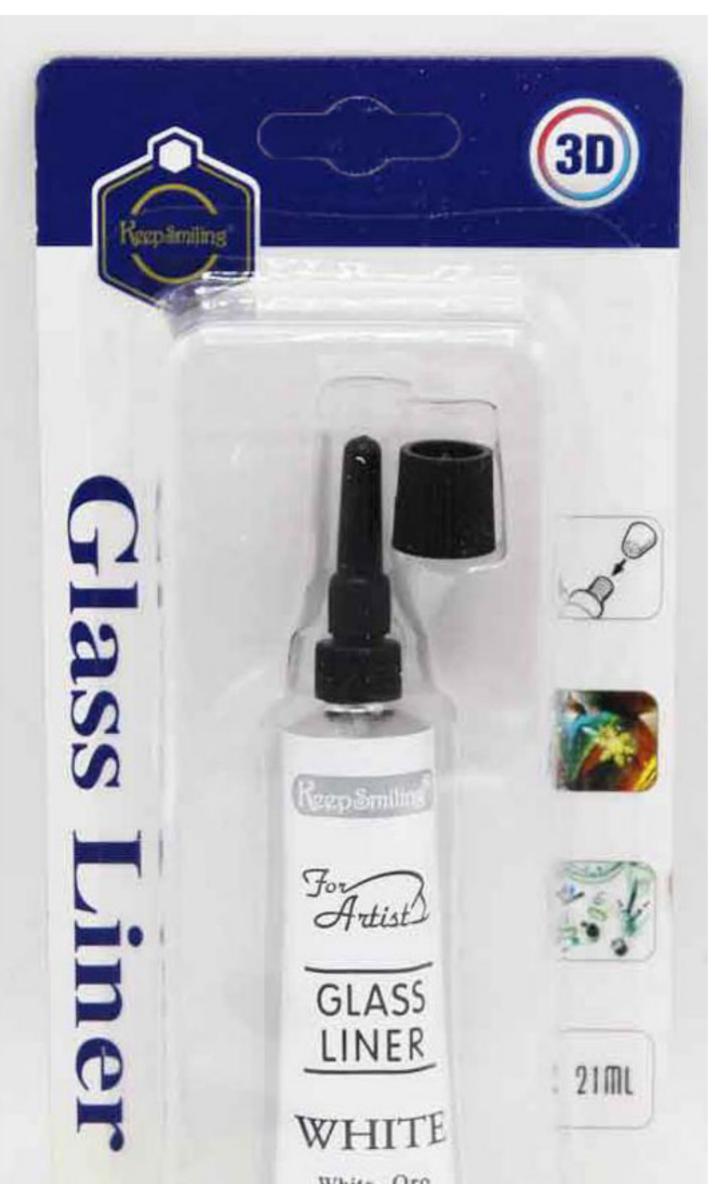

White - Oro أبيض - Oro

Artist colors high Quality professional

Unwashable

## GLASS LINER

White - Oro أبيض - Oro

Artist colors high quality professions