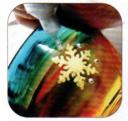

## Unwashable Glass Liner

Draw the outline of the picture using "Liner" first and let it dry(appr.1-2hrs). Apply color directly to the inside outline. When dried (appr.24hrs), lift the corner to remove the entire picture and place it on glassy surfaces. Water-based.