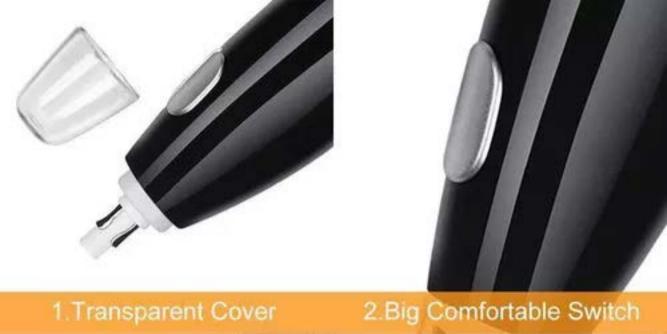

### **OPERATION**

Remove Cover: Push down to remove battery cover.

2 Install Batterles: Put in two 1.5V AAA batteries.

3 Install Cover: Align cover and snap closed.

4 Retract Ring: Push protection ring down to retact.

5 Extend ring: Grasp ring with finger tips, pull up to extend.

6 Press Button: Press and hold button to operate eraser.