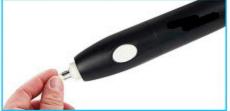

### **ADJUST ERASER REFILL**

Remove adapter and eraser refill.

Adjust to 3MM (1/8")

3 Install adapter and eraser refill.