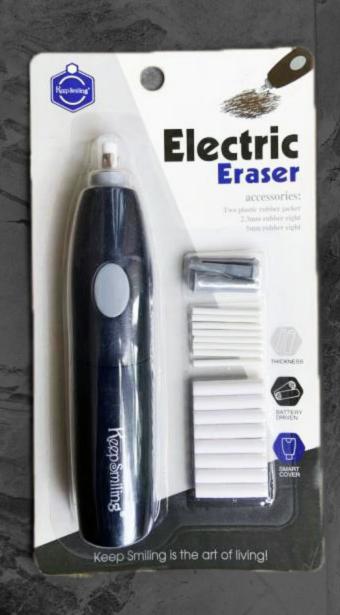

### **PURCHASE INCLUDES THE FOLLOWING:**

## Electric

accessories:

Two plastic rubber jacket 2.3mm rubber eight 5mm rubber eight

BATTERY

Keep Smiling is the art of living!

Keep Smilins

5mm Eraser (metal holder) Erase bigger areas