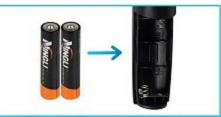

### **OPERATION**

Remove Cover: Push down to remove battery cover.

2 Install Batterles: Put in two 1.5V AAA batteries.

3 Install Cover: Align cover and snap closed.

4 Retract Ring: Push protection ring down to retact.