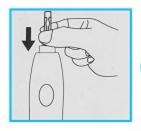

### **OPERATION**

Remove Cover: Push down to remove battery cover.

2 Install Batterles: Put in two 1.5V AAA batteries.

3 Install Cover: Align cover and snap closed.

4 Retract Ring: Push protection ring down to retact.

5 Extend ring: Grasp ring with finger tips, pull up to extend.

6 Press Button: Press and hold button to operate eraser.