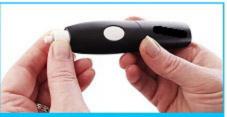

### **OPERATION**

Remove Cover: Push down to remove battery cover.

2 Install Batterles: Put in two 1.5V AAA batteries.

3 Install Cover: Align cover and snap closed.

4 Retract Ring: Push protection ring down to retact.

5 Extend ring: Grasp ring with finger tips, pull up to extend.

6 Press Button: Press and hold button to operate eraser.