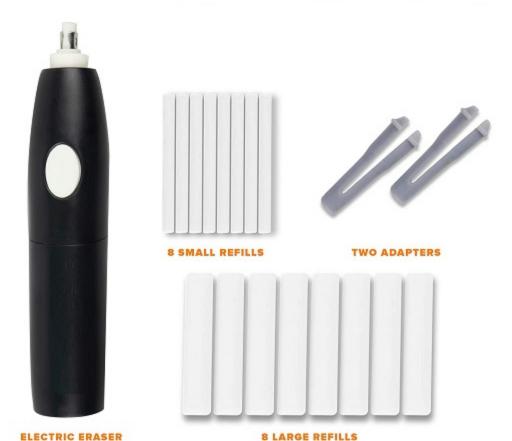

### **PURCHASE INCLUDES THE FOLLOWING:**

### Electric Eraser (Battery Oprated)

NO.:EE-0001