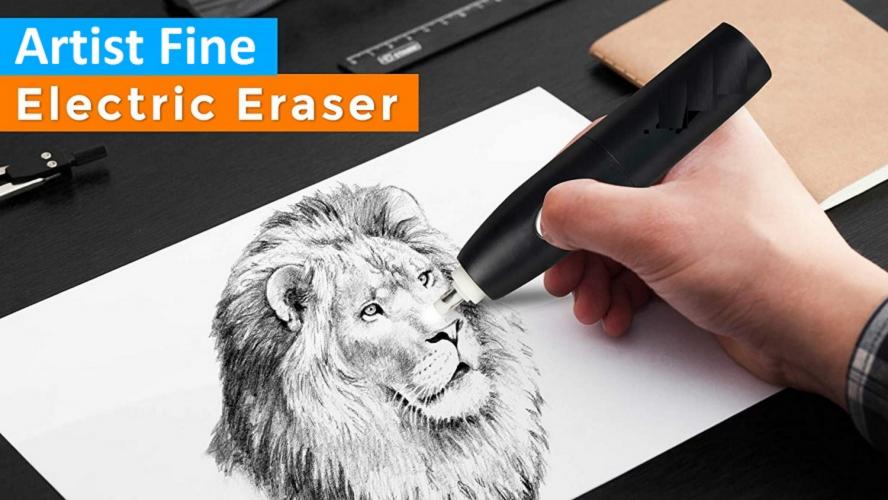

### Electric Eraser (Battery Oprated)

NO.:EE-0001

## Electric

accessories:

Two plastic rubber jacket 2.3mm rubber eight 5mm rubber eight

BATTERY

Keep Smiling is the art of living!

Keep Smilins

5mm Eraser (metal holder) Erase bigger areas