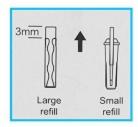

### **ADJUST ERASER REFILL**

Remove adapter and eraser refill.

Adjust to 3MM (1/8")

3 Install adapter and eraser refill.