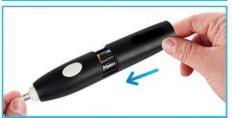

### **ADJUST ERASER REFILL**

Remove adapter and eraser refill.

Adjust to 3MM (1/8")

3 Install adapter and eraser refill.