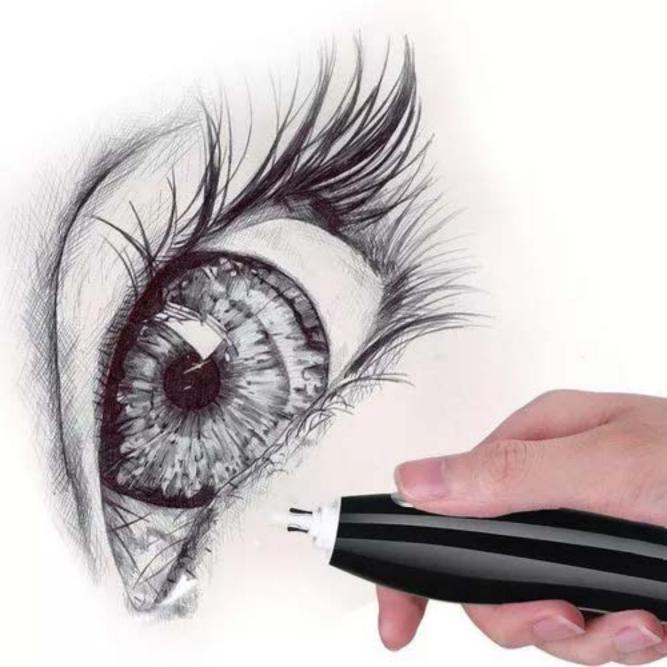

### Electric Eraser (Battery Oprated)

NO.:EE-0001

## Electric

accessories:

Two plastic rubber jacket 2.3mm rubber eight 5mm rubber eight

BATTERY

Keep Smiling is the art of living!

Keep Smilins

5mm Eraser (metal holder) Erase bigger areas