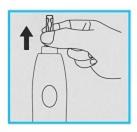

### **ADJUST ERASER REFILL**

Remove adapter and eraser refill.

Adjust to 3MM (1/8")

3 Install adapter and eraser refill.

### **OPERATION**

Remove Cover: Push down to remove battery cover.

2 Install Batterles: Put in two 1.5V AAA batteries.

3 Install Cover: Align cover and snap closed.

4 Retract Ring: Push protection ring down to retact.

5 Extend ring: Grasp ring with finger tips, pull up to extend.

6 Press Button: Press and hold button to operate eraser.