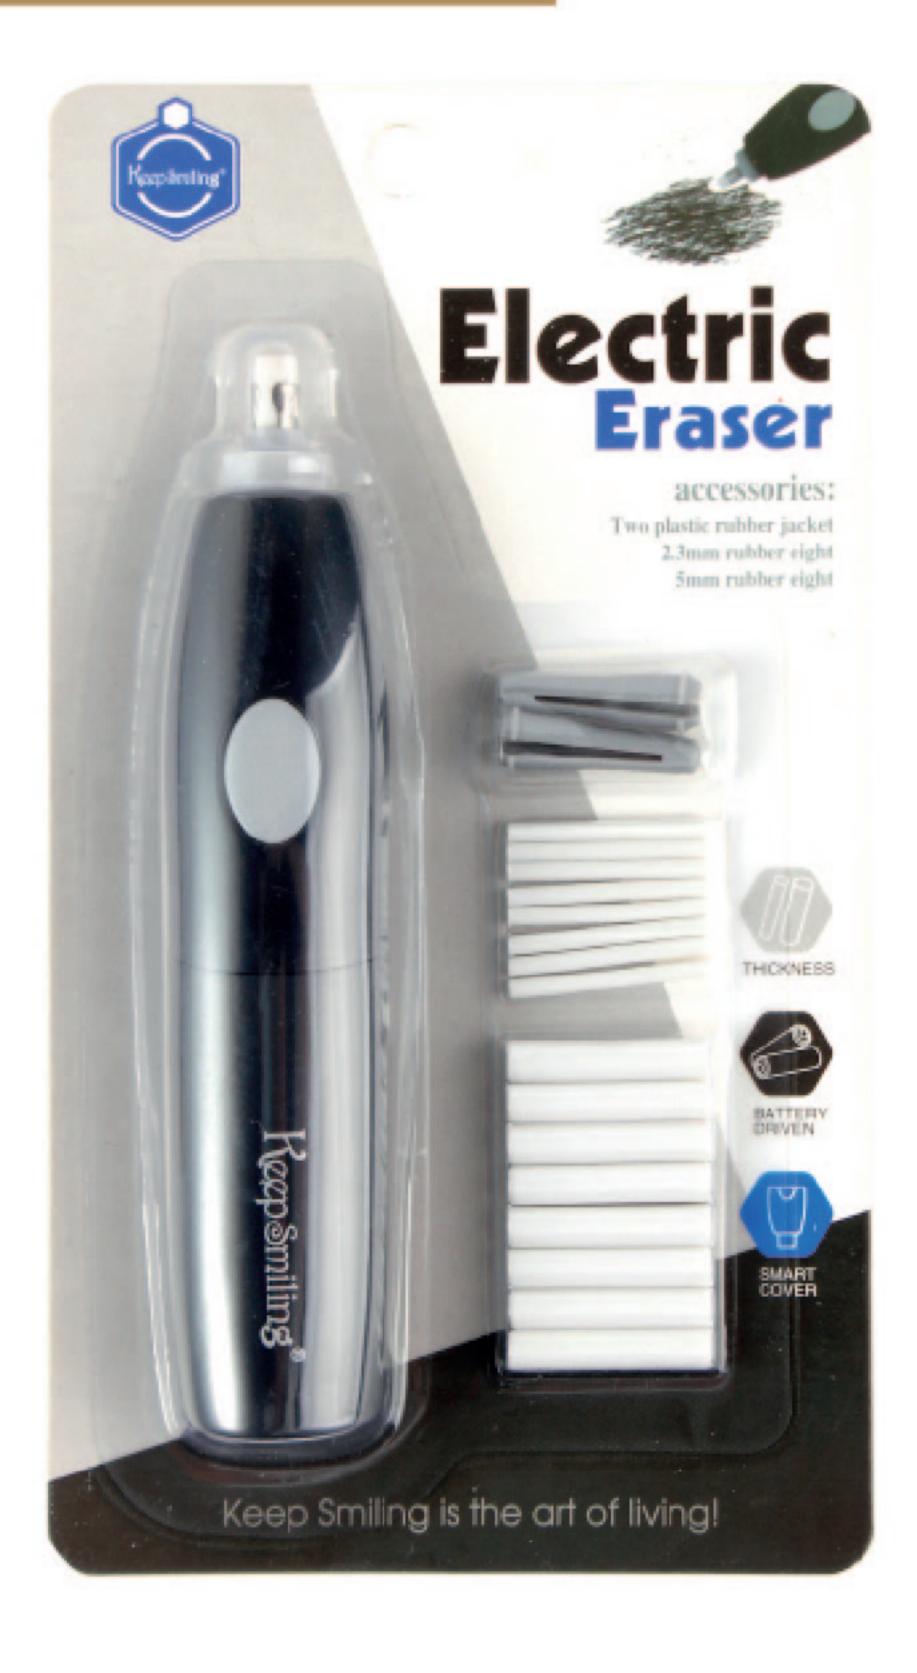

### Electric Eraser (Battery Oprated)

NO.:EE-0001

# Electric

accessories:

Section 1

K Mily planting planted for kery

the art of living!

## Electric

accessories:

Two plastic rubber jacket 2.3mm rubber eight 5mm rubber eight

BATTERY

Keep Smiling is the art of living!

Keep Smilins

5mm Eraser (metal holder) Erase bigger areas