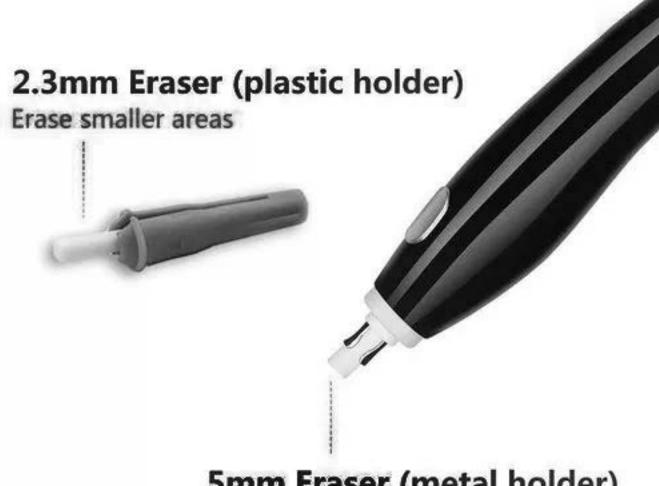

## Electric

accessories:

Two plastic rubber jacket 2.3mm rubber eight 5mm rubber eight

BATTERY

Keep Smiling is the art of living!

Keep Smilins

5mm Eraser (metal holder) Erase bigger areas