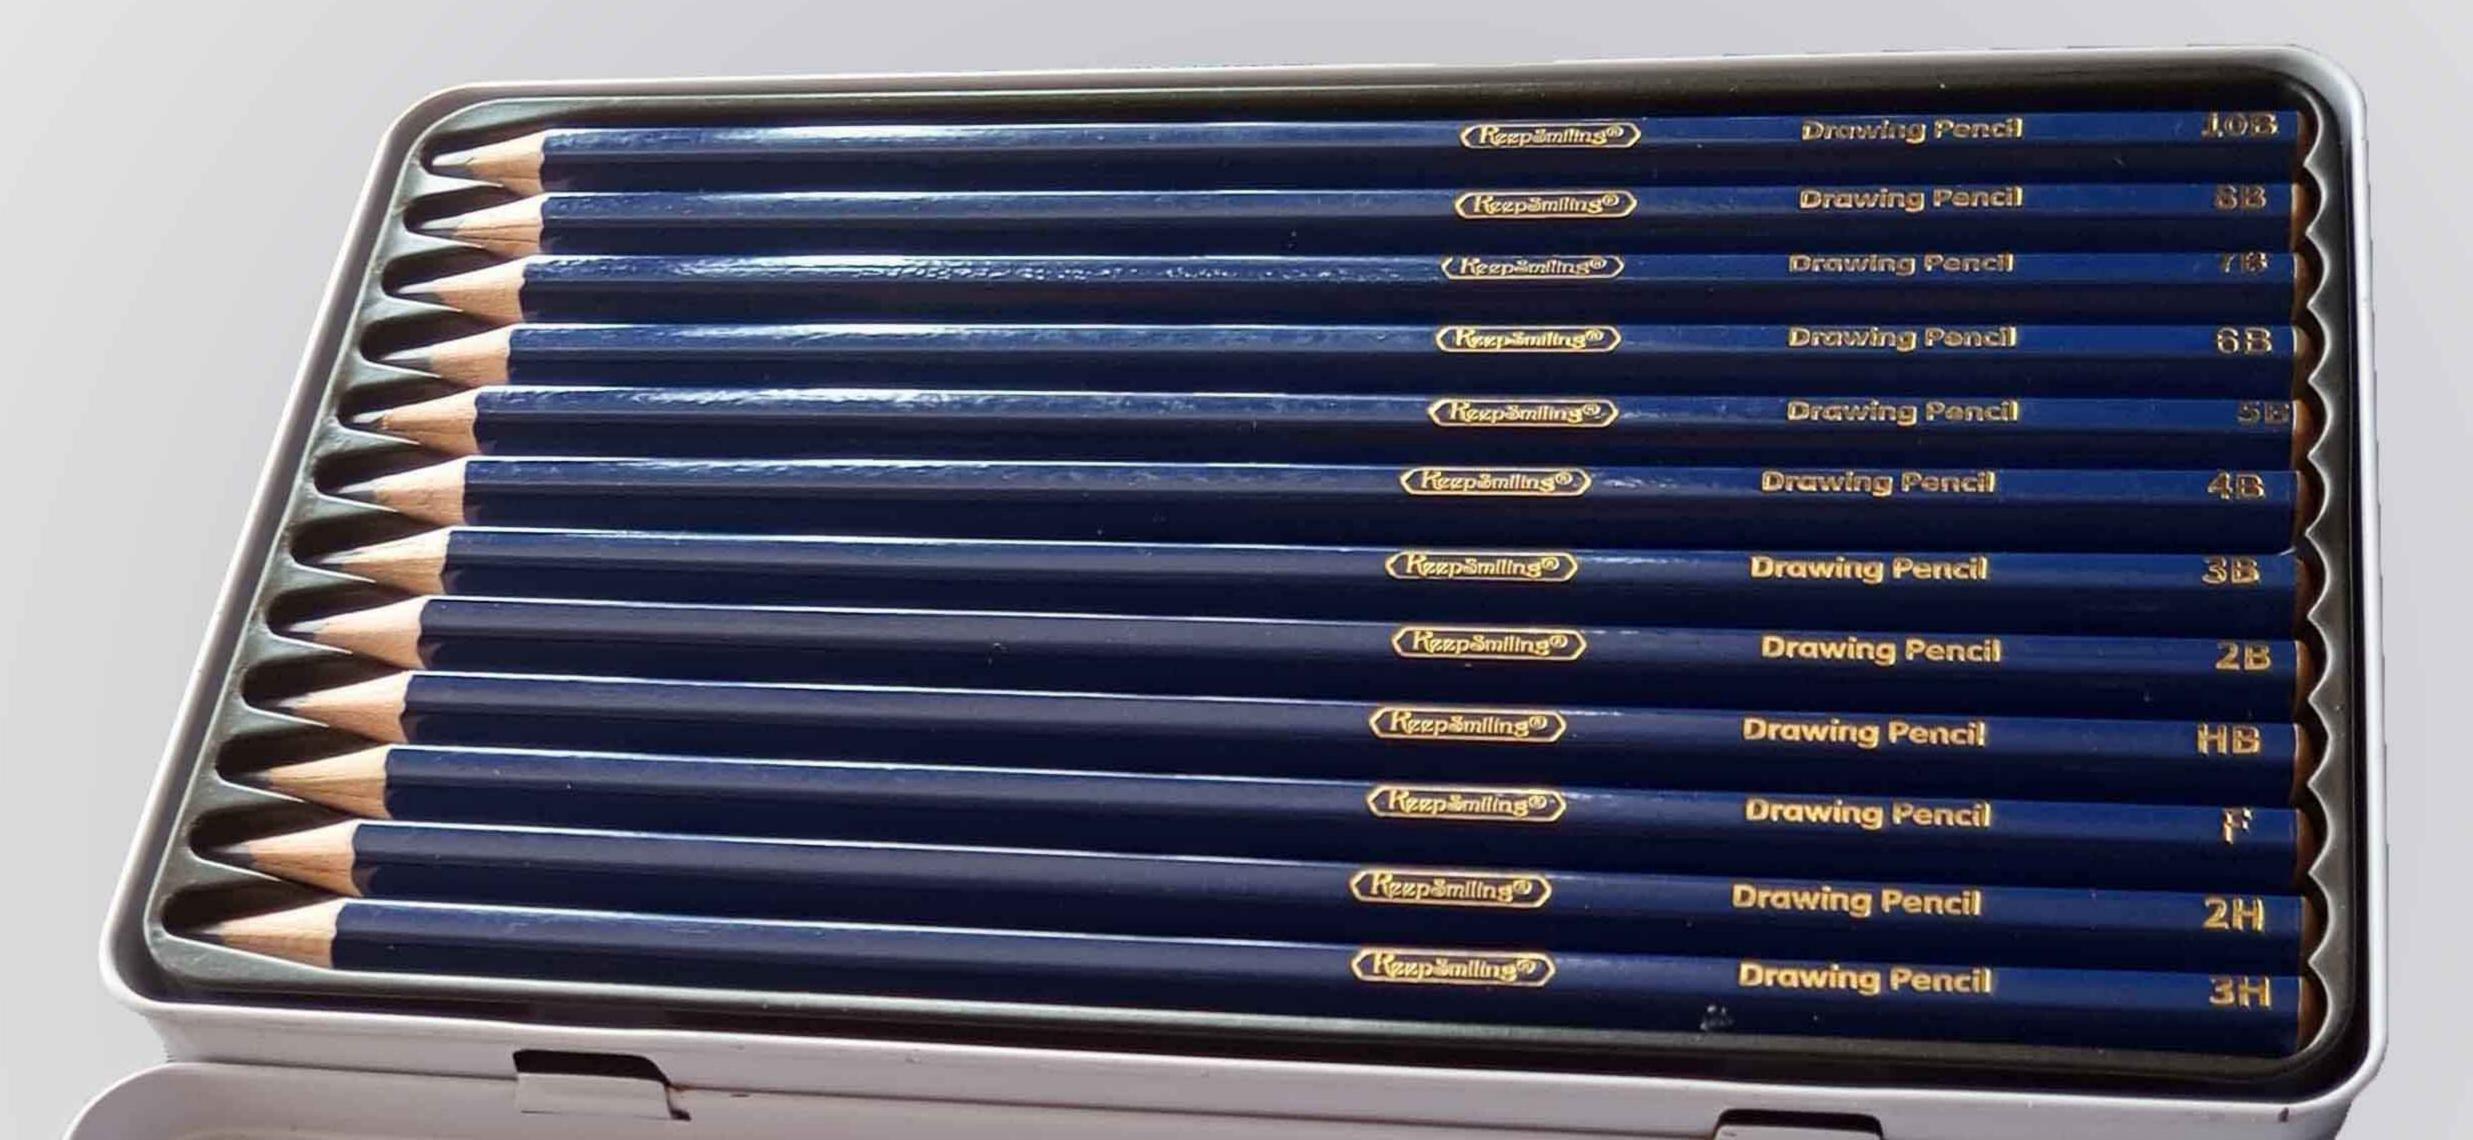

## Graphite

**Pencils** 

12 Pieces

3H12H1F1HB 2B13B14B15B 6B17B18B110B

Smooth, scratch resistant leads Easy to sharpen and erase strong leads

Keep Smiling is the art of living!

# Graphite

Pencils

12 Pieces

3HI2HIFIHB 2BI3BI4BI5B 6BI7BI8BI10B

Smooth, scratch resistant leads Easy to sharpen and erase strong leads

Keep Smiling is the art of living!

#### WARNING:

Not suitable for children under 3 years of age. May present choking hazard-small.

NON-TOXIC-Conforms to EN 71

MADE IN CHINA

| (Reepsmiling®) | Drawing Pencil | 10B |
|----------------|----------------|-----|
| (Reepsmiling®) | Drawing Pencil | 8B  |
| (KeepSmiling®) | Drawing Pencil | 7B  |
| (KeepSmiling®) | Drawing Pencil | 6B  |
| (Reepsmiling®) | Drawing Pencil | 5   |
| (Reepsmiling®) | Drawing Pencil | 48  |
| (Reepsmiling®) | Drawing Pencil | 38  |
| (Reepsmiing®)  | Drawing Pencil | 28  |
| (Reepsmiling®) | Drawing Pencil | HB  |
| (Reepsmiling®) | Drawing Pencil | F   |
| (Reepsmiling®) | Drawing Pencil | 2H  |
| (Reepsmiling®) | Drawing Pencil | 3H  |
|                |                |     |