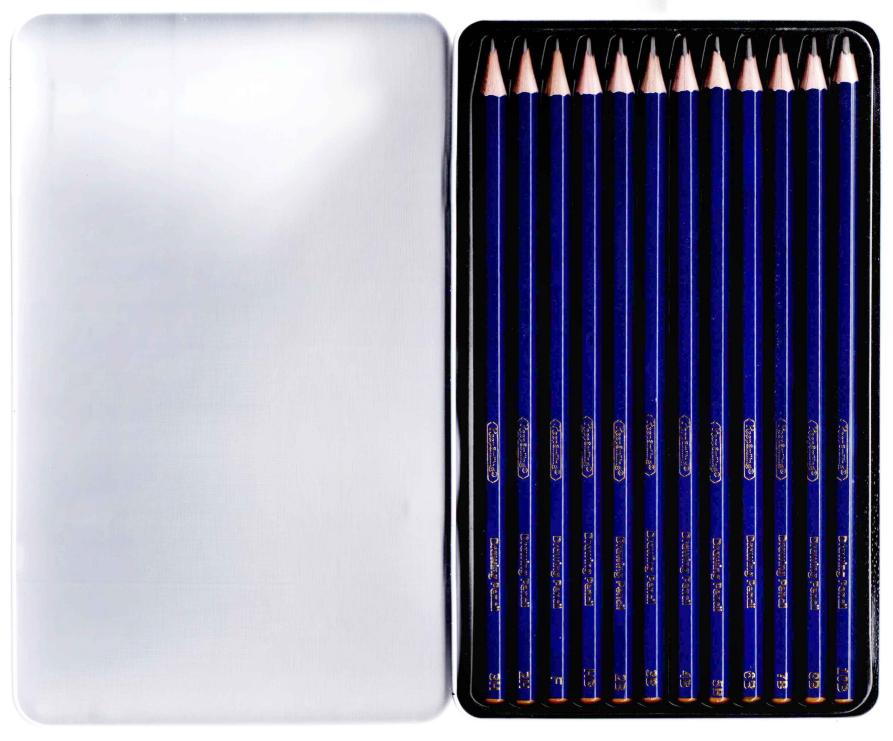

## Graphite

**Pencils** 

12 Pieces

3H12H1F1HB 2B13B14B15B 6B17B18B110B

Smooth, scratch resistant leads Easy to sharpen and erase strong leads

Keep Smiling is the art of living!

# Graphite

Pencils

12 Pieces

3HI2HIFIHB 2BI3BI4BI5B 6BI7BI8BI10B

Smooth, scratch resistant leads Easy to sharpen and erase strong leads

Keep Smiling is the art of living!

### Graphite Pencils

these 12 graphite pencils are ideal for technical drawing, writing and sketching.

strong, durable leads

·smooth, scratch resistant leads

easy to sharpen and erase