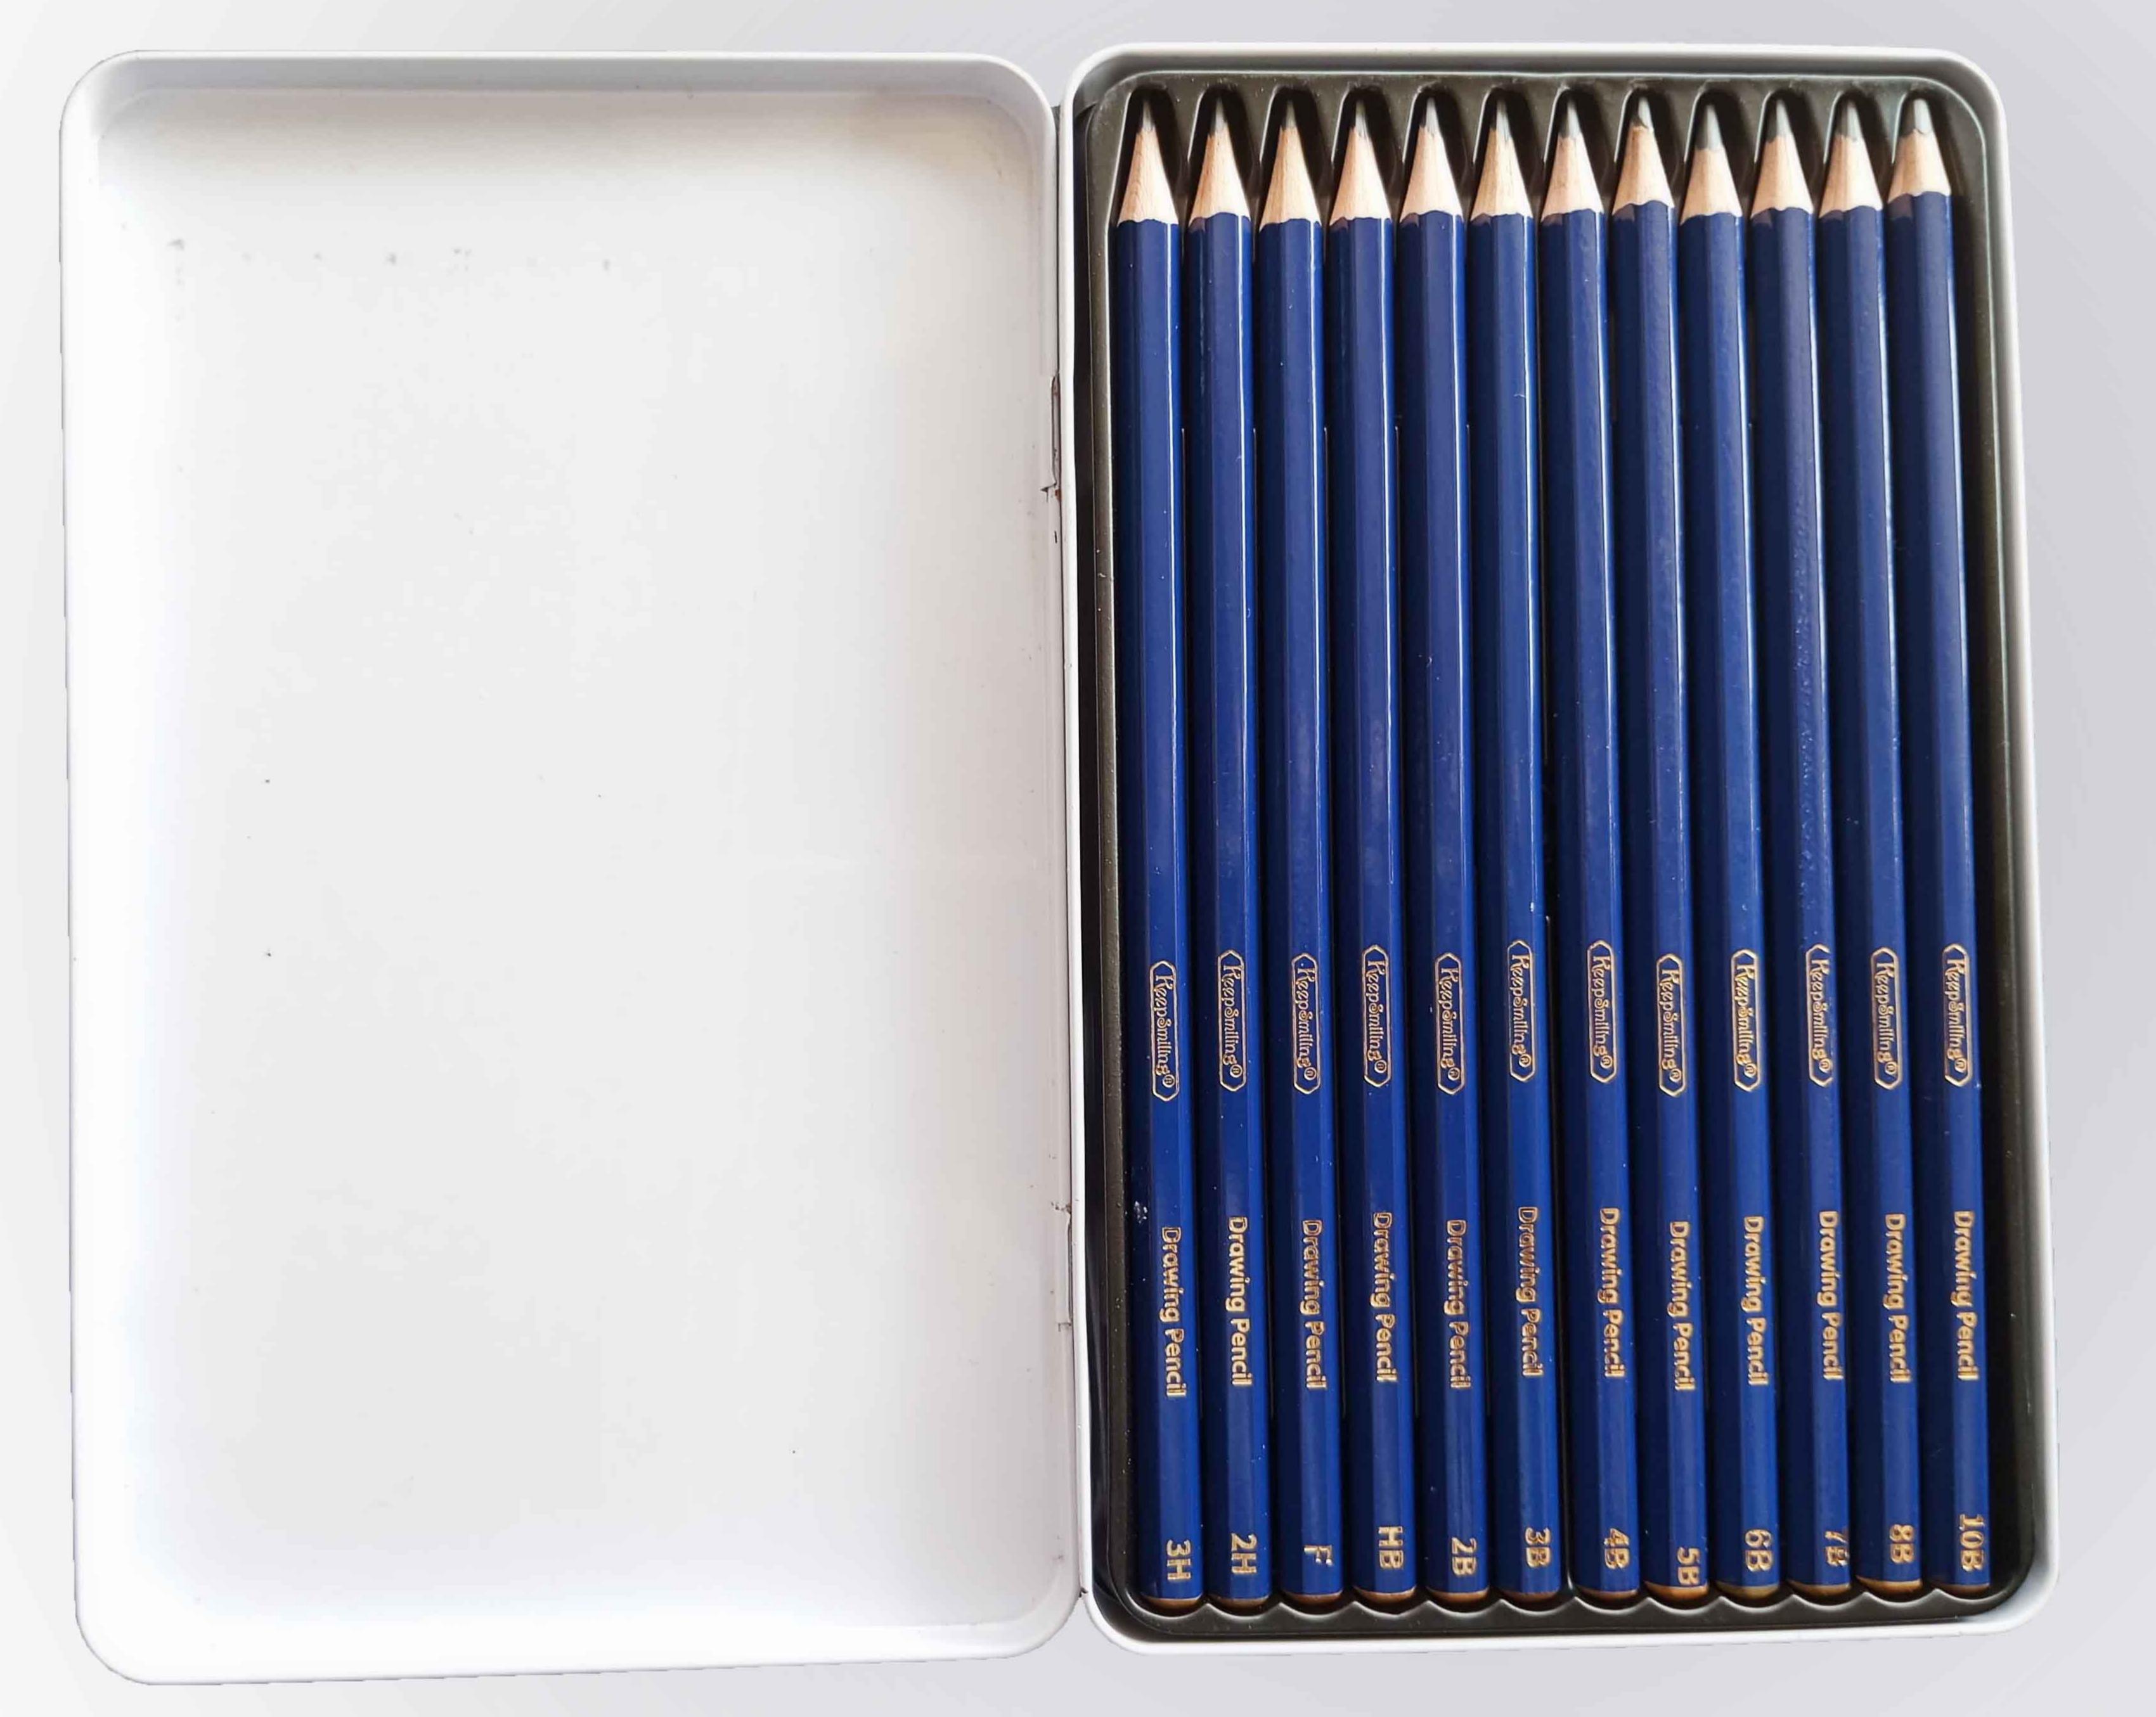

## Graphite

**Pencils** 

12 Pieces

3H12H1F1HB 2B13B14B15B 6B17B18B110B

Smooth, scratch resistant leads Easy to sharpen and erase strong leads

Keep Smiling is the art of living!

# Graphite

Pencils

12 Pieces

3HI2HIFIHB 2BI3BI4BI5B 6BI7BI8BI10B

Smooth, scratch resistant leads Easy to sharpen and erase strong leads

Keep Smiling is the art of living!

### Graphite Pencils

these 12 graphite pencils are ideal for technical drawing, writing and sketching.

strong, durable leads

·smooth, scratch resistant leads

easy to sharpen and erase

#### WARNING:

Not suitable for children under 3 years of age. May present choking hazard-small.

NON-TOXIC-Conforms to EN 71

MADE IN CHINA

| (Reepsmiling®) | Drawing Pencil | 10B |
|----------------|----------------|-----|
| (Reepsmiling®) | Drawing Pencil | 8B  |
| (KeepSmiling®) | Drawing Pencil | 7B  |
| (KeepSmiling®) | Drawing Pencil | 6B  |
| (Reepsmiling®) | Drawing Pencil | 5   |
| (Reepsmiling®) | Drawing Pencil | 48  |
| (Reepsmiling®) | Drawing Pencil | 38  |
| (Reepsmiing®)  | Drawing Pencil | 28  |
| (Reepsmiling®) | Drawing Pencil | HB  |
| (Reepsmiling®) | Drawing Pencil | F   |
| (Reepsmiling®) | Drawing Pencil | 2H  |
| (Reepsmiling®) | Drawing Pencil | 3H  |
|                |                |     |