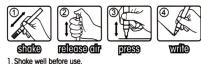

# PA Tarker

- Snake well before use.
  Press down the nib and hold for 3 or 4 seconds to release air.
- 3. Press the nib several times until the ink appears.
- 4. Try a line on the paper.
- 5.Start using best quality paint marker