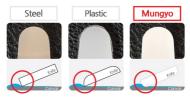

- II Excellent Elasticity and Flexibility
- El Specially rounded edge on the bottom side for perfect scraping.
- 11 Easy to clean. Never corrode or rust. [1] Head of the palette knife is raised off of the table when placed down [1] 바닥이 닿지 않도록 하는 파렛트칼 하단부 턱
- 텔 Ergonomically Seamless design & Anti-slip grip finishing to maximize 텔 미끄럼방지 손집이와 일체형의 인체공학적 설계 comfort and grip
- 타일한 탄력성과 유연성
- 집 물감 긁힘을 방지하기 위한 특수 바닥면 구조
- 5 씻어내기 좋고, 절대 녹슬지 않아요!