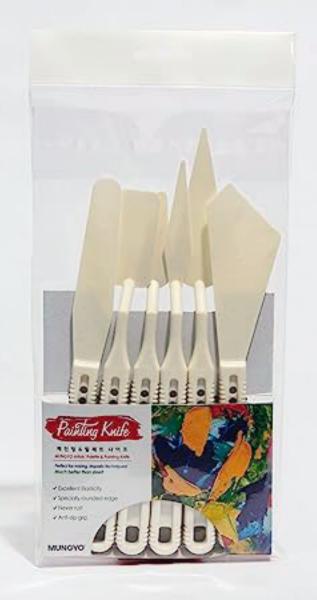

Specially-rounded-edge on the bottom side will give you softer touch without any scratches for your masterpiece

Easy to clean. Never corrode or rust

Due to the heavy specific gravity of painting knife, it can be dip into the water. So paint can be easily cleaned off after a while!

- II Excellent Elasticity and Flexibility
- El Specially rounded edge on the bottom side for perfect scraping.
- 11 Easy to clean. Never corrode or rust. [1] Head of the palette knife is raised off of the table when placed down [1] 바닥이 닿지 않도록 하는 파렛트칼 하단부 턱
- 텔 Ergonomically Seamless design & Anti-slip grip finishing to maximize 텔 미끄럼방지 손집이와 일체형의 인체공학적 설계 comfort and grip
- 타일한 탄력성과 유연성
- 집 물감 긁힘을 방지하기 위한 특수 바닥면 구조
- 5 씻어내기 좋고, 절대 녹슬지 않아요!

Specially-rounded-edge on the bottom side will give you softer touch without any scratches for your masterpiece.

> 바닥면을 라운드 처리하여 긁힘이 적고 부드럽게 사용할 수 있습니다.

Tip! Due to the heavy specific gravity of painting knifes, it can be dip-into the water. So, paint can be easily cleaned off after a while! 물보다 비중이 우거워 비안되나이므를 불어 딛근 후, 씻어내면 제끗하게 씻을 수 있어요?