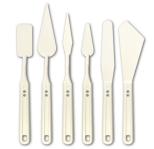

Specially-rounded-edge on the bottom side will give you softer touch without any scratches for your masterpiece

Easy to clean. Never corrode or rust

Due to the heavy specific gravity of painting knife, it can be dip into the water. So paint can be easily cleaned off after a while!

Specially-rounded-edge on the bottom side will give you softer touch without any scratches for your masterpiece.

> 바닥면을 라운드 처리하여 긁힘이 적고 부드럽게 사용할 수 있습니다.

Tip! Due to the heavy specific gravity of painting knifes, it can be dip-into the water. So, paint can be easily cleaned off after a while! 물보다 비중이 우거워 비안되나이므를 불어 딛근 후, 씻어내면 제끗하게 씻을 수 있어요?