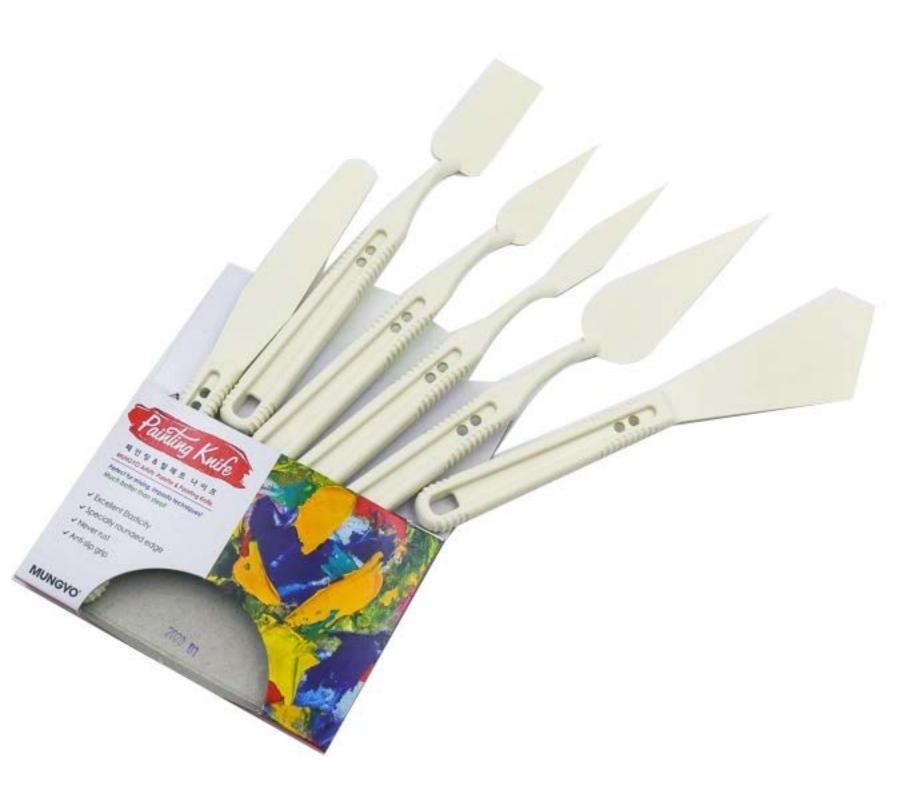

Specially-rounded-edge on the bottom side will give you softer touch without any scratches for your masterpiece

Easy to clean. Never corrode or rust

Due to the heavy specific gravity of painting knife, it can be dip into the water. So paint can be easily cleaned off after a while!

- II Excellent Elasticity and Flexibility
- El Specially rounded edge on the bottom side for perfect scraping.
- 11 Easy to clean. Never corrode or rust. [1] Head of the palette knife is raised off of the table when placed down [1] 바닥이 닿지 않도록 하는 파렛트칼 하단부 턱
- 텔 Ergonomically Seamless design & Anti-slip grip finishing to maximize 텔 미끄럼방지 손집이와 일체형의 인체공학적 설계 comfort and grip
- 타일한 탄력성과 유연성
- 집 물감 긁힘을 방지하기 위한 특수 바닥면 구조
- 5 씻어내기 좋고, 절대 녹슬지 않아요!

Specially-rounded-edge on the bottom side will give you softer touch without any scratches for your masterpiece.

> 바닥면을 라운드 처리하여 긁힘이 적고 부드럽게 사용할 수 있습니다.

Tip! Due to the heavy specific gravity of painting knifes, it can be dip-into the water. So, paint can be easily cleaned off after a while! 물보다 비중이 우거워 비안되나이므를 불어 딛근 후, 씻어내면 제끗하게 씻을 수 있어요?