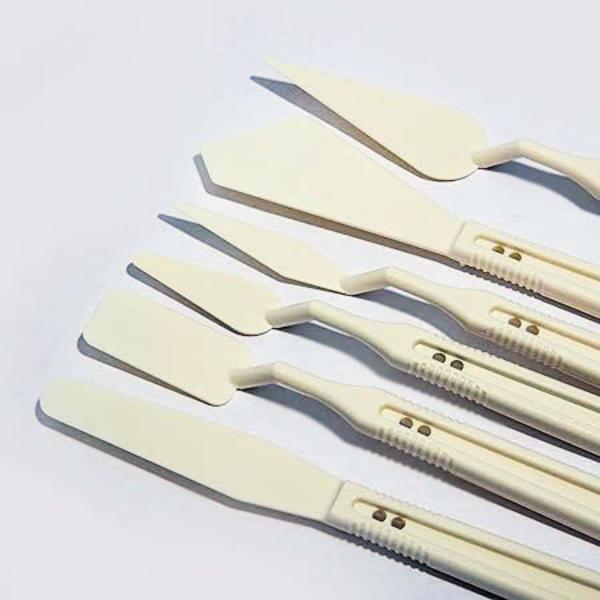

Specially-rounded-edge on the bottom side will give you softer touch without any scratches for your masterpiece

Easy to clean. Never corrode or rust

Due to the heavy specific gravity of painting knife, it can be dip into the water. So paint can be easily cleaned off after a while!

Specially-rounded-edge on the bottom side will give you softer touch without any scratches for your masterpiece.

> 바닥면을 라운드 처리하여 긁힘이 적고 부드럽게 사용할 수 있습니다.

Tip! Due to the heavy specific gravity of painting knifes, it can be dip-into the water. So, paint can be easily cleaned off after a while! 물보다 비중이 우거워 비안되나이므를 불어 딛근 후, 씻어내면 제끗하게 씻을 수 있어요?