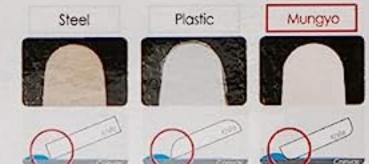

Specially-rounded-edge on the bottom side will give you softer touch without any scratches for your masterpiece

Easy to clean. Never corrode or rust

Due to the heavy specific gravity of painting knife, it can be dip into the water. So paint can be easily cleaned off after a while!

Specially-rounded-edge on the bottom side will give you softer touch without any scratches for your masterpiece.

> 바닥면을 라운드 처리하여 긁힘이 적고 부드럽게 사용할 수 있습니다.

Tip! Due to the heavy specific gravity of painting knifes, it can be dip-into the water. So, paint can be easily cleaned off after a while! 물보다 비중이 우거워 비안되나이므를 불어 딛근 후, 씻어내면 제끗하게 씻을 수 있어요?