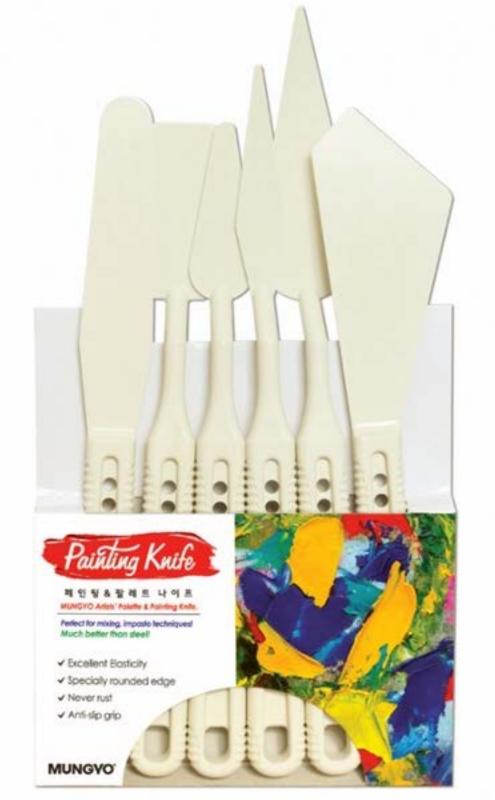

Specially-rounded-edge on the bottom side will give you softer touch without any scratches for your masterpiece

Easy to clean. Never corrode or rust

Due to the heavy specific gravity of painting knife, it can be dip into the water. So paint can be easily cleaned off after a while!

- II Excellent Elasticity and Flexibility
- El Specially rounded edge on the bottom side for perfect scraping.
- 11 Easy to clean. Never corrode or rust. [1] Head of the palette knife is raised off of the table when placed down [1] 바닥이 닿지 않도록 하는 파렛트칼 하단부 턱
- 텔 Ergonomically Seamless design & Anti-slip grip finishing to maximize 텔 미끄럼방지 손집이와 일체형의 인체공학적 설계 comfort and grip
- 타일한 탄력성과 유연성
- 집 물감 긁힘을 방지하기 위한 특수 바닥면 구조
- 5 씻어내기 좋고, 절대 녹슬지 않아요!

Specially-rounded-edge on the bottom side will give you softer touch without any scratches for your masterpiece.

> 바닥면을 라운드 처리하여 긁힘이 적고 부드럽게 사용할 수 있습니다.

Tip! Due to the heavy specific gravity of painting knifes, it can be dip-into the water. So, paint can be easily cleaned off after a while! 물보다 비중이 우거워 비안되나이므를 불어 딛근 후, 씻어내면 제끗하게 씻을 수 있어요?