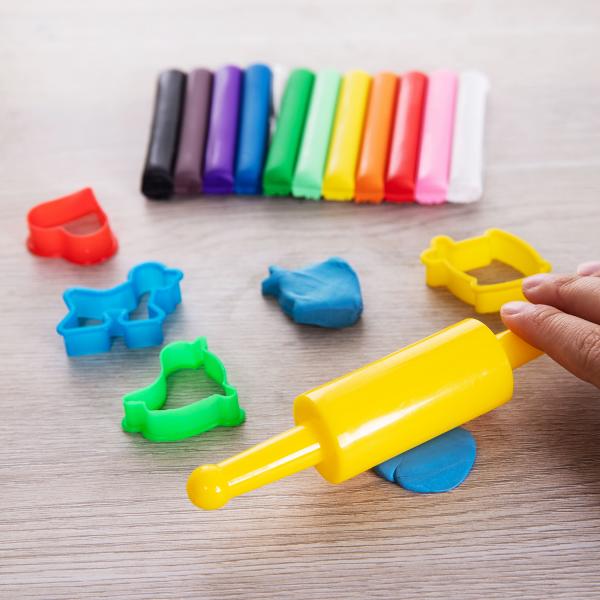

## deli

Plasticine · Pâte à modeler · Arcilla de moldear · Massinha · Plastilin · Пластилин · لدانن تشکیل ،

GB Dose not dry. Non-toxic. Easy to mold.

FR Ne sèche pas. Non toxique. Simple à modeler.

No se seca No tóxico. Fácil para moldear.