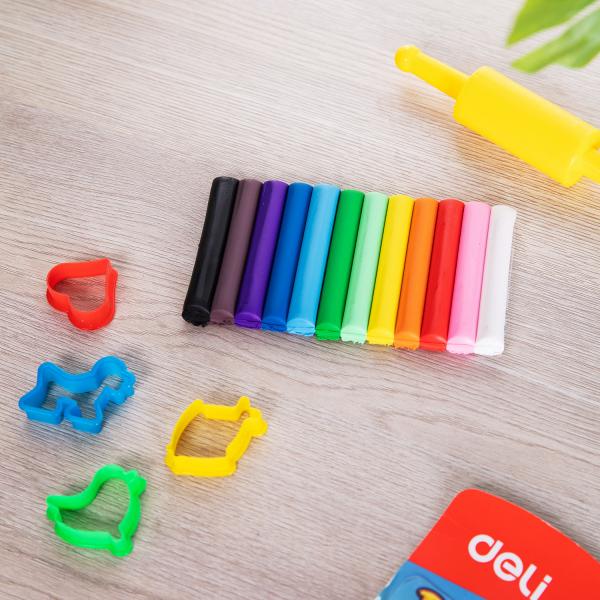

## deli

Plasticine · Pâte à modeler · Arcilla de moldear · Massinha · Plastilin · Пластилин · لدانن تشکیل ،

GB Dose not dry. Non-toxic. Easy to mold.

FR Ne sèche pas. Non toxique. Simple à modeler.

No se seca No tóxico. Fácil para moldear.