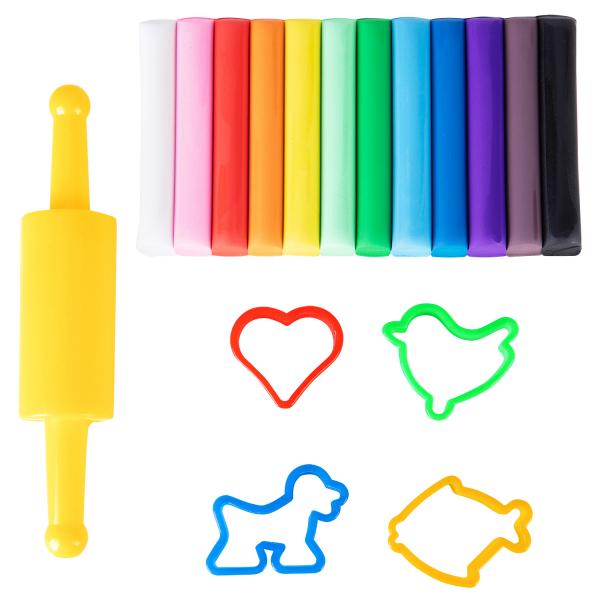

## deli

Plasticine · Pâte à modeler · Arcilla de moldear · Massinha · Plastilin · Пластилин · لدانن تشکیل ،

GB Dose not dry. Non-toxic. Easy to mold.

FR Ne sèche pas. Non toxique. Simple à modeler.

No se seca No tóxico. Fácil para moldear.