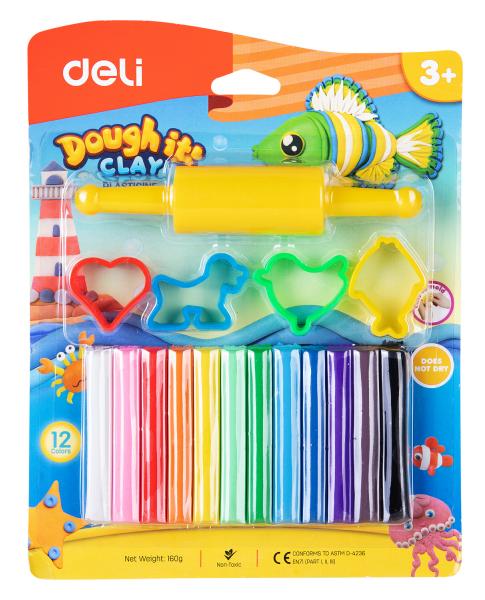

## deli

Plasticine · Pâte à modeler · Arcilla de moldear · Massinha · Plastilin · Пластилин · لدانن تشکیل ،

GB Dose not dry. Non-toxic. Easy to mold.

FR Ne sèche pas. Non toxique. Simple à modeler.

No se seca No tóxico. Fácil para moldear.

Dose não seca. Não-tóxica. Fácil de moldar.

Dosierung trocken nicht. Ungiftig. Einfach zu formen.

Не высыхает. Без токсичных компонентов. Легко лепить.

لا يجف. غير سام. سهل التشكيل.

Made in China • Fabriqué en Chine • Fabricado en China • Feito na China • Hergestellt in China • Сделано в Китае • صنع في الصين

**WARNING:** May contain small parts, not for children under 3 years.

DELI GROUP CO., LTD. 301 Xuxiake Ave. Ninghai County

Ningbo 315600 China info@nbdeli.com en.nbdeli.com