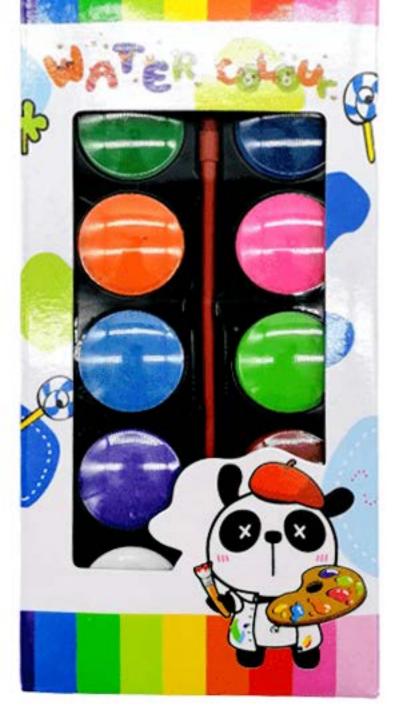

Accurates 12 Suluboya Akwarala Acquarello Acquarello

Acquarelas Matercolors Couache Sulluboya Akwarele Acquarello

Watercolors aer made with pigments carefully selected and combined to obtain tones shining in their colors in spite of the transpar-ency of the painting. The 12 colors of this presentation are easy to use on a variety of surfaces. Theyaer easy to wash oftheclothesor the skin with water and soap and they do not contanin toxic pigments. The resistant plastictray serves to keep and simultaneously to combine its watercolor. It includes as mooth brush of the line of brushes.