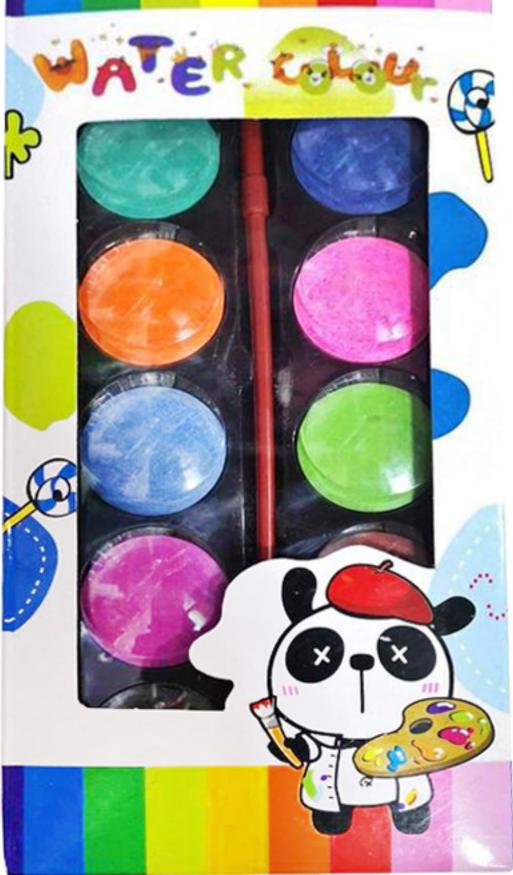

Accurates 12 Suluboya Akwarala Acquarello Acquarello

Acquarelas Matercolors Couache Sulluboya Akwarele Acquarello

Watercolors aer made with pigments carefully selected and combined to obtain tones shining in their colors in spite of the transpar-ency of the painting. The 12 colors of this presentation are easy to use on a variety of surfaces. Theyaer easy to wash oftheclothesor the skin with water and soap and they do not contanin toxic pigments. The resistant plastictray serves to keep and simultaneously to combine its watercolor. It includes as mooth brush of the line of brushes.

## barroco colors

Vilet Pink

Brown

MADE IN CHINA

Watercolors aer made with pigments carefully selected and combined to obtain tones shining in their colors in spite of the transpar-ency of the painting. The 12 colors of this presentation are easy to use on a variety of surfaces. They are easy to wash oftheclothesor the skin with water and soap and they do not contanin toxic pigments. The resistant plastictray serves to keep andsimultaneously to combine its watercolor. It includes as mooth brush of the line of brushes.

## barroco colors

Orange

Green

Vilet

Pink

Brown

Coral Orange

Non-toxic EN71-3