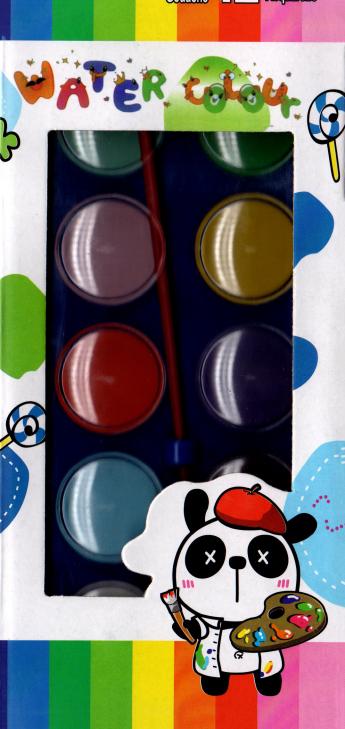

Accurates 12 Suluboya Akwarala Acquarello Acquarello

Acquarelas Matercolors Couache Sulluboya Akwarele Acquarello

Watercolors aer made with pigments carefully selected and combined to obtain tones shining in their colors in spite of the transpar-ency of the painting. The 12 colors of this presentation are easy to use on a variety of surfaces. Theyaer easy to wash oftheclothesor the skin with water and soap and they do not contanin toxic pigments. The resistant plastictray serves to keep and simultaneously to combine its watercolor. It includes as mooth brush of the line of brushes.