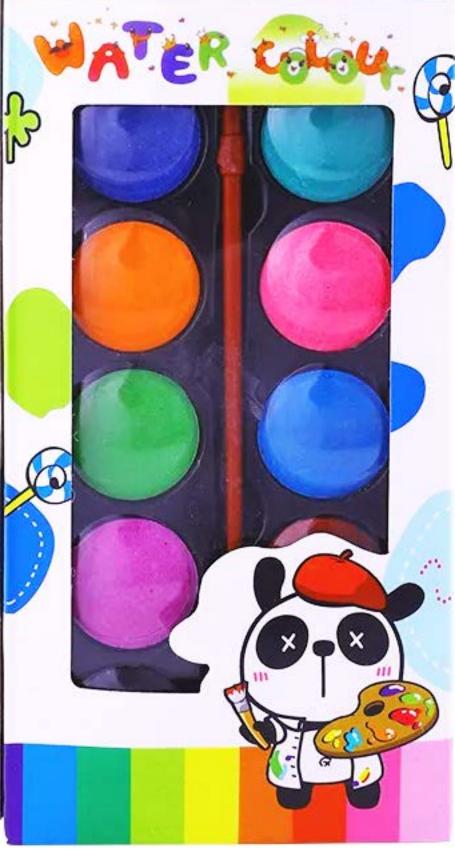

Accurates 12 Suluboya Akwarala Acquarello Acquarello

Acquarelas Matercolors Couache Sulluboya Akwarele Acquarello

Watercolors aer made with pigments carefully selected and combined to obtain tones shining in their colors in spite of the transpar-ency of the painting. The 12 colors of this presentation are easy to use on a variety of surfaces. Theyaer easy to wash oftheclothesor the skin with water and soap and they do not contanin toxic pigments. The resistant plastictray serves to keep and simultaneously to combine its watercolor. It includes as mooth brush of the line of brushes.

## barroco colors

Vilet Pink

Brown

MADE IN CHINA

Watercolors aer made with pigments carefully selected and combined to obtain tones shining in their colors in spite of the transpar-ency of the painting. The 12 colors of this presentation are easy to use on a variety of surfaces. They are easy to wash oftheclothesor the skin with water and soap and they do not contanin toxic pigments. The resistant plastictray serves to keep andsimultaneously to combine its watercolor. It includes as mooth brush of the line of brushes.

## barroco colors

Orange

Green

Vilet

Pink

Brown

Coral Orange

Non-toxic EN71-3