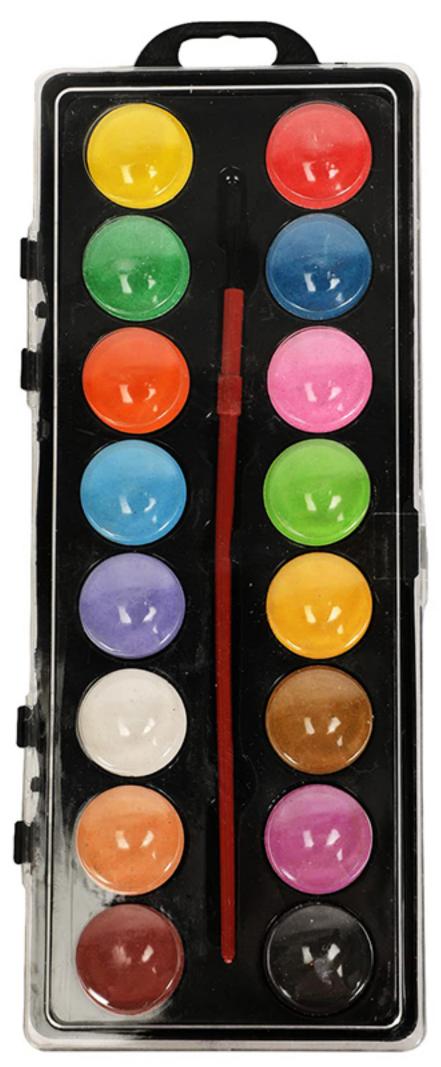

Acuarelas Watercolors Gouache Suluboya Akwarele Acquarello

Acquarelas Watercolors Couache Suluboya Akwarele Acquarello

Watercolors aer made with pigments carefully selected and combined to obtain tones shining in their colors in spite of the transpar-ency of the painting. The 16 colors of this presentation are easy to use on a variety of surfaces. Theyaer easy to wash oftheclothesor the skin with water and soap and they do not contanin toxic pigments. The resistant plastictray serves to keep and simultaneously to combine its watercolor. It includes as mooth brush of the line of brushes.