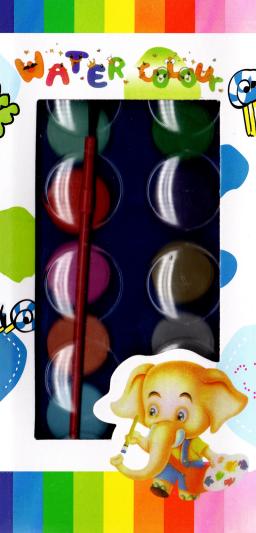

Acuarelas Watercolors Gouache Suluboya Akwarele Acquarello

Acquarelas Watercolors Couache Suluboya Akwarele Acquarello

Watercolors aer made with pigments carefully selected and combined to obtain tones shining in their colors in spite of the transpar-ency of the painting. The 16 colors of this presentation are easy to use on a variety of surfaces. Theyaer easy to wash oftheclothesor the skin with water and soap and they do not contanin toxic pigments. The resistant plastictray serves to keep and simultaneously to combine its watercolor. It includes as mooth brush of the line of brushes.