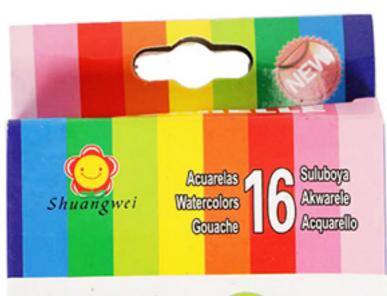

Acuarelas Watercolors Gouache Suluboya Akwarele Acquarello

Acquarelas Watercolors Couache Suluboya Akwarele Acquarello

Watercolors aer made with pigments carefully selected and combined to obtain tones shining in their colors in spite of the transpar-ency of the painting. The 16 colors of this presentation are easy to use on a variety of surfaces. Theyaer easy to wash oftheclothesor the skin with water and soap and they do not contanin toxic pigments. The resistant plastictray serves to keep and simultaneously to combine its watercolor. It includes as mooth brush of the line of brushes.