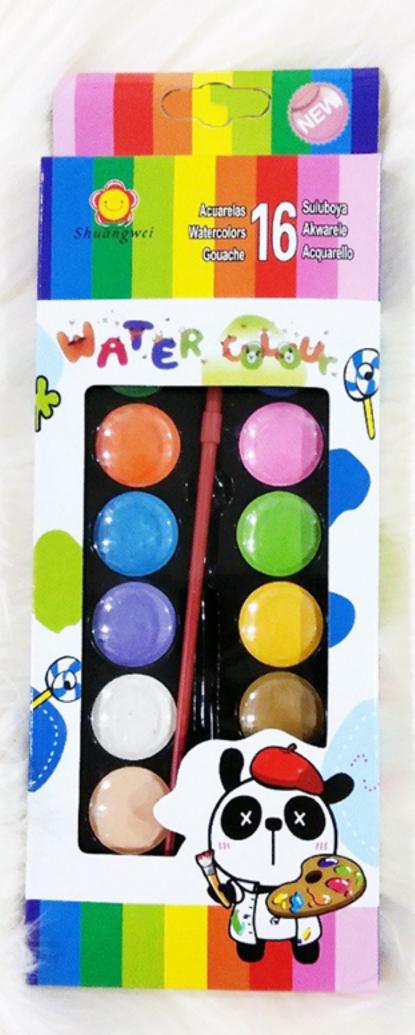

Acuarelas Watercolors Gouache Suluboya Akwarele Acquarello

Acquarelas Watercolors Couache Suluboya Akwarele Acquarello

Watercolors aer made with pigments carefully selected and combined to obtain tones shining in their colors in spite of the transpar-ency of the painting. The 16 colors of this presentation are easy to use on a variety of surfaces. Theyaer easy to wash oftheclothesor the skin with water and soap and they do not contanin toxic pigments. The resistant plastictray serves to keep and simultaneously to combine its watercolor. It includes as mooth brush of the line of brushes.