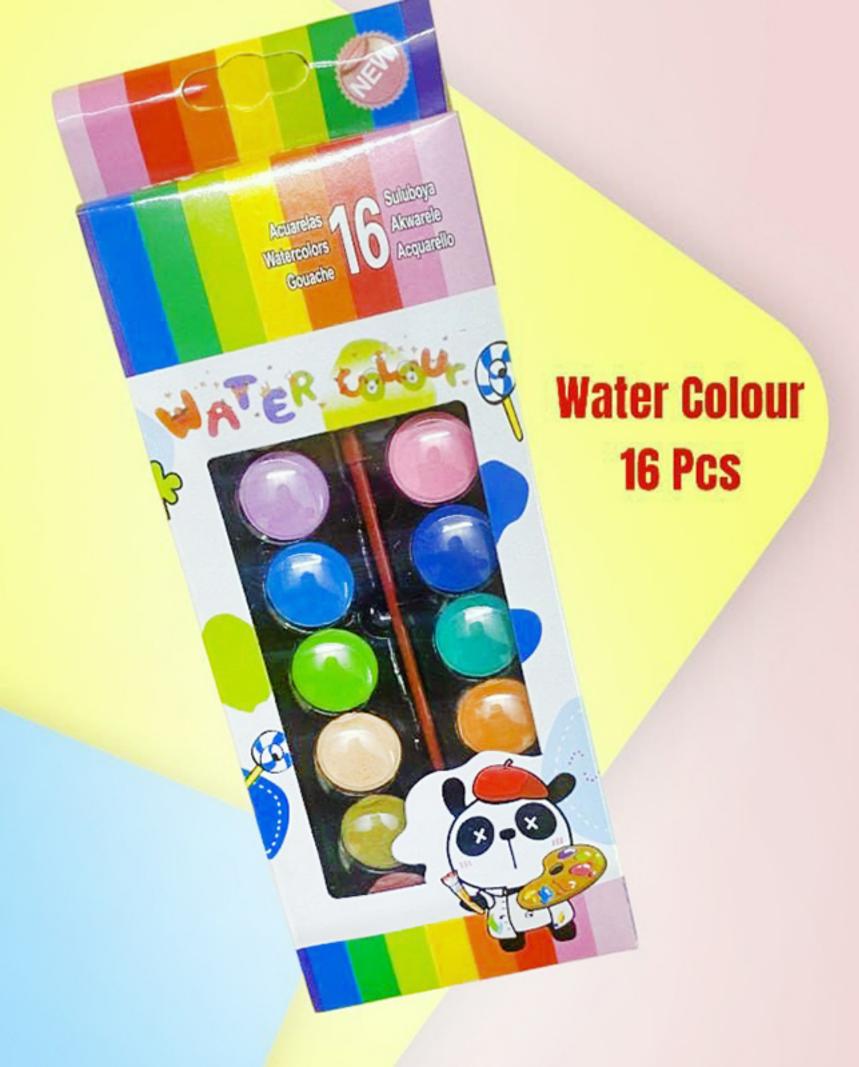

Acuarelas Watercolors Gouache Suluboya Akwarele Acquarello

Acquarelas Watercolors Couache Suluboya Akwarele Acquarello

Watercolors aer made with pigments carefully selected and combined to obtain tones shining in their colors in spite of the transpar-ency of the painting. The 16 colors of this presentation are easy to use on a variety of surfaces. Theyaer easy to wash oftheclothesor the skin with water and soap and they do not contanin toxic pigments. The resistant plastictray serves to keep and simultaneously to combine its watercolor. It includes as mooth brush of the line of brushes.