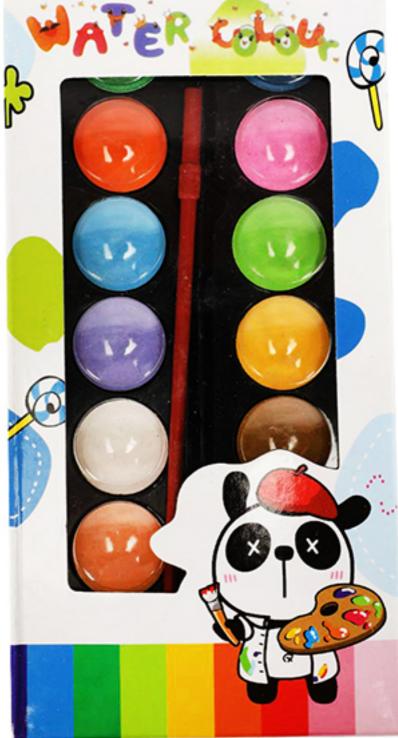

Acuarelas Watercolors Gouache Suluboya Akwarele Acquarello

Acquarelas Watercolors Couache Suluboya Akwarele Acquarello

Watercolors aer made with pigments carefully selected and combined to obtain tones shining in their colors in spite of the transpar-ency of the painting. The 16 colors of this presentation are easy to use on a variety of surfaces. Theyaer easy to wash oftheclothesor the skin with water and soap and they do not contanin toxic pigments. The resistant plastictray serves to keep and simultaneously to combine its watercolor. It includes as mooth brush of the line of brushes.