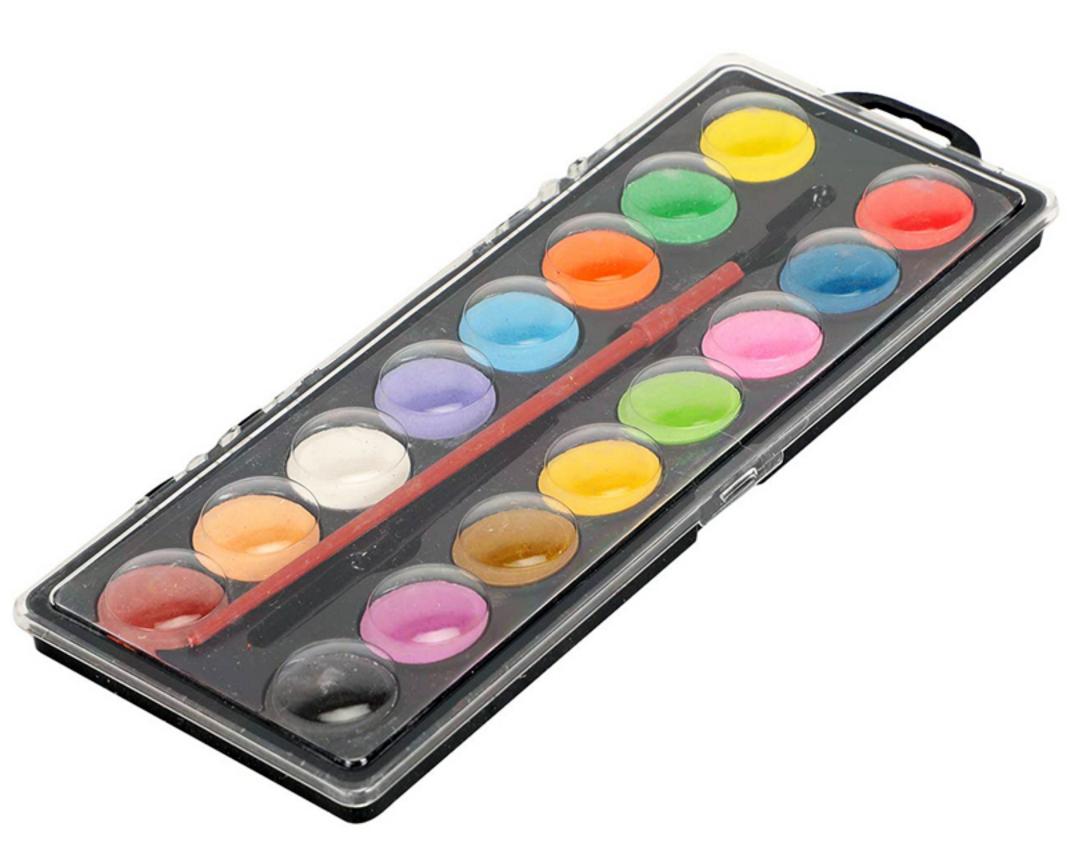

Acuarelas Watercolors Gouache Suluboya Akwarele Acquarello

Acquarelas Watercolors Couache Suluboya Akwarele Acquarello

Watercolors aer made with pigments carefully selected and combined to obtain tones shining in their colors in spite of the transpar-ency of the painting. The 16 colors of this presentation are easy to use on a variety of surfaces. Theyaer easy to wash oftheclothesor the skin with water and soap and they do not contanin toxic pigments. The resistant plastictray serves to keep and simultaneously to combine its watercolor. It includes as mooth brush of the line of brushes.