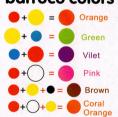

Acuarelas Watercolors Gouache Suluboya Akwarele Acquarello







Acquarelas Watercolors Couache Suluboya Akwarele Acquarello



Watercolors aer made with pigments carefully selected and combined to obtain tones shining in their colors in spite of the transpar-ency of the painting. The 16 colors of this presentation are easy to use on a variety of surfaces. Theyaer easy to wash oftheclothesor the skin with water and soap and they do not contanin toxic pigments. The resistant plastictray serves to keep and simultaneously to combine its watercolor. It includes as mooth brush of the line of brushes.

## barroco colors