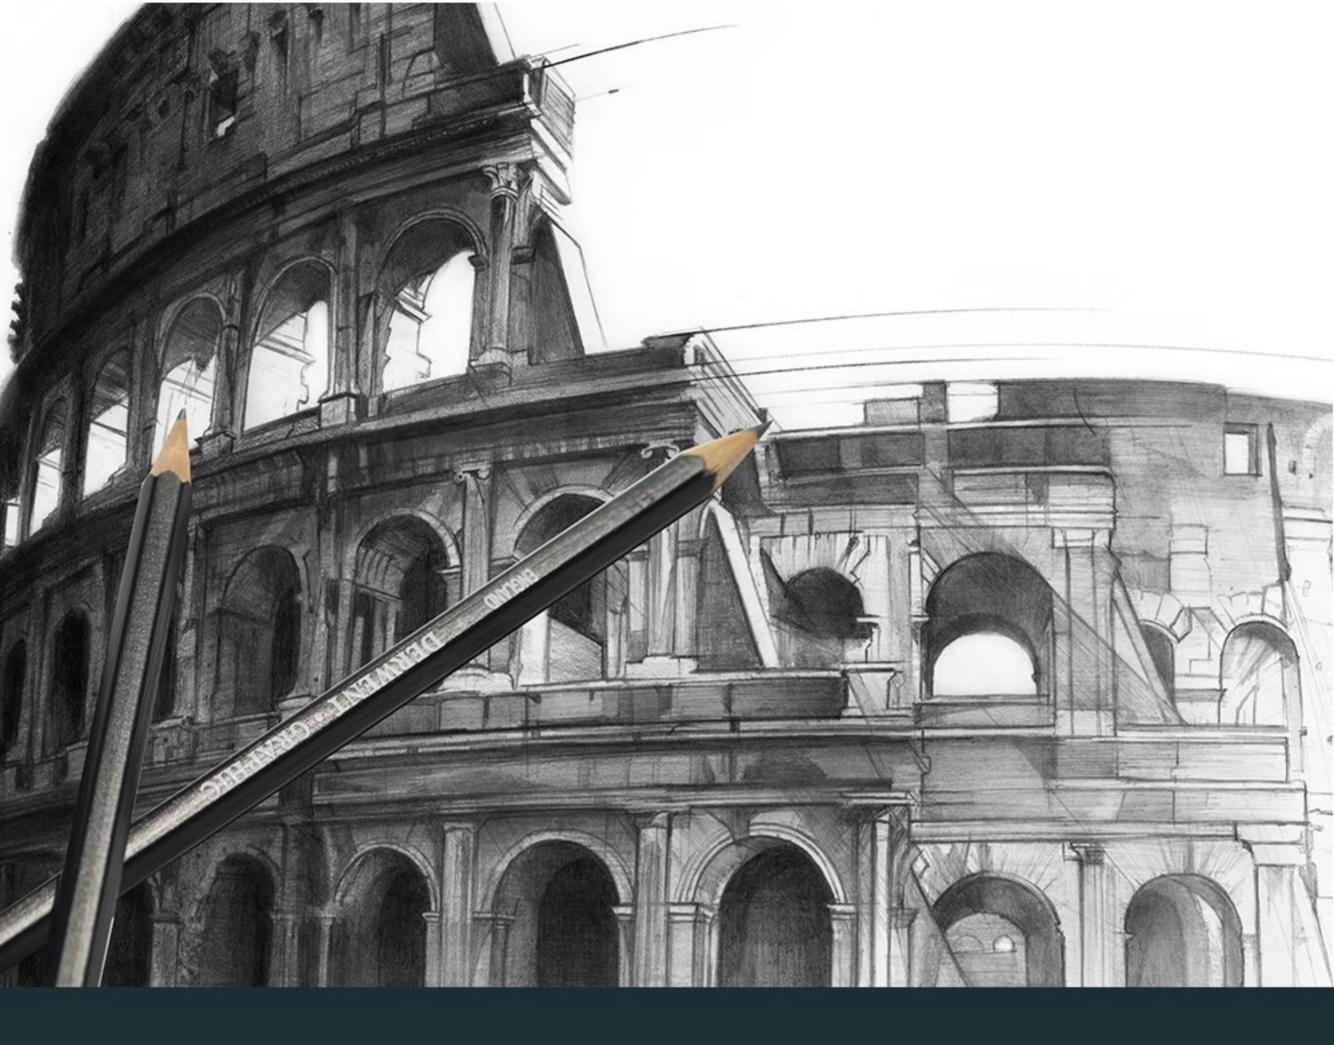

# BROAD RANGE OF DEGREES

## BROAD RANGE OF DEGREES

#### GRAPHIC 9B-H

Soft Graphite Pencils · Crayons Graphite Tendres Lápices de Grafito Suaves · Weiche Graphitstifte

Derwent Graphic Pencils contain the finest graphite to create a smooth and graduated line, strong to the core. Graphic Pencils are highly lightfast and have a soft laydown of colour that removes easily with an eraser or putty rubber. Available in 20 consistent degrees from 9B to 9H, ideal for expressive sketches and portraiture or detailed illustrations.