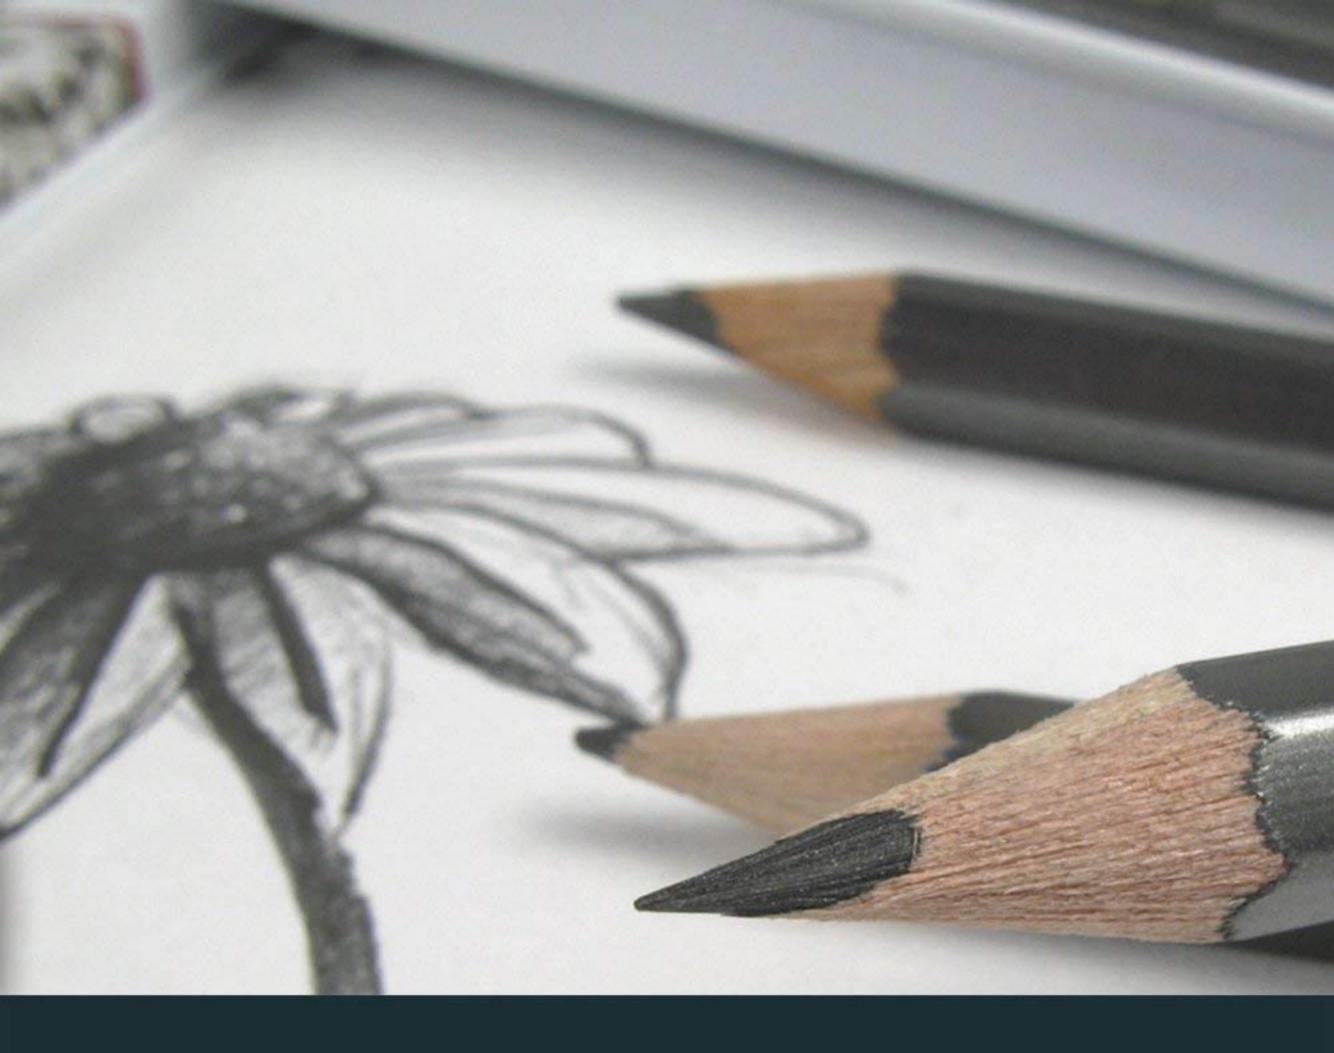

### VERSATILE FOR SHADING AND DETAILING

#### GRAPHIC 9B-H

Soft Graphite Pencils · Crayons Graphite Tendres Lápices de Grafito Suaves · Weiche Graphitstifte

Derwent Graphic Pencils contain the finest graphite to create a smooth and graduated line, strong to the core. Graphic Pencils are highly lightfast and have a soft laydown of colour that removes easily with an eraser or putty rubber. Available in 20 consistent degrees from 9B to 9H, ideal for expressive sketches and portraiture or detailed illustrations.