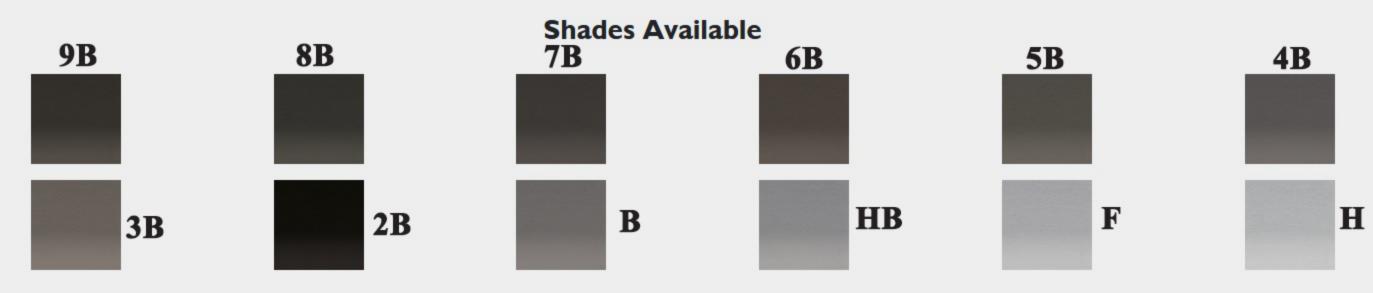

#### GRAPHIC 9B-H

Soft Graphite Pencils · Crayons Graphite Tendres Lápices de Grafito Suaves · Weiche Graphitstifte

Derwent Graphic Pencils contain the finest graphite to create a smooth and graduated line, strong to the core. Graphic Pencils are highly lightfast and have a soft laydown of colour that removes easily with an eraser or putty rubber. Available in 20 consistent degrees from 9B to 9H, ideal for expressive sketches and portraiture or detailed illustrations.

Los lápices Derwent Graphic contienen el grafito más fino para crear lineas suaves y granuladas, y es fuerte en el núcleo. Los lápices Graphic son altamente sólidos al luz y tienen una suave depositación del color que se elimina fácilmente con un borrador o una goma. Disponibles en 20 grados consistentes, desde 98 a 9H, ideales para bocetos expresivos y retratos o ilustraciones detalladas.

portraits expressifs ou les illustrations détaillées.

Derwent Graphic Bleistifte enthalten eine stabile Mine aus feinstem Graphit und eignen sich für feine Linien und Schraffuren. Graphic Bleistifte sind besonders lichtecht und durch ihren weichen Farbauftrag gekennzeichnet, der sich mit einem Radierer oder Knetradiergummi ganz leicht wieder entfernen lässt. In 20 Härtegraden von 98 bis 9H erhältlich; ideal für ausdrucksstarke Skizzen, Porträts oder detailreiche Illustrationen.