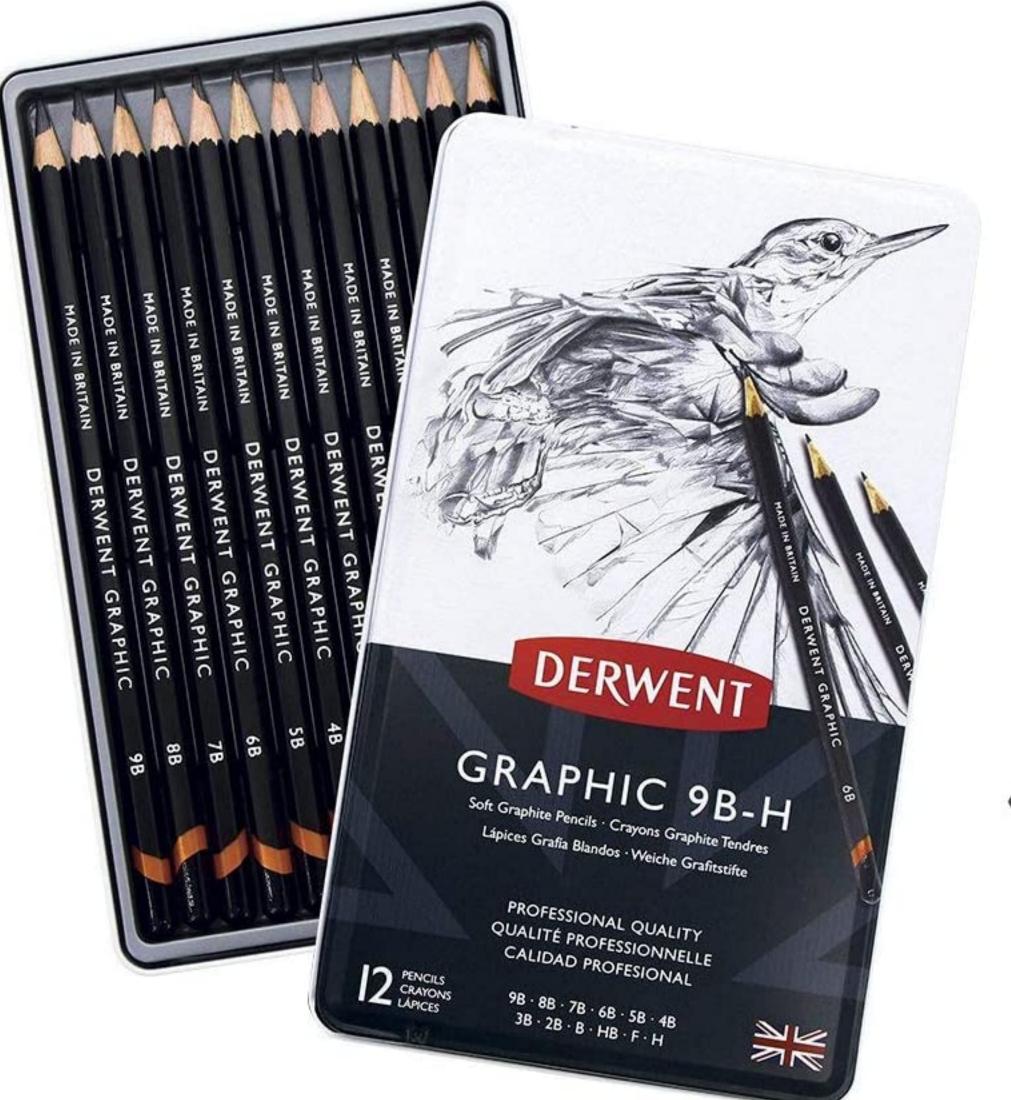

#### GRAPHIC 9B-H

Soft Graphite Pencils · Crayons Graphite Tendres Lápices de Grafito Suaves · Weiche Graphitstifte

Derwent Graphic Pencils contain the finest graphite to create a smooth and graduated line, strong to the core. Graphic Pencils are highly lightfast and have a soft laydown of colour that removes easily with an eraser or putty rubber. Available in 20 consistent degrees from 9B to 9H, ideal for expressive sketches and portraiture or detailed illustrations.