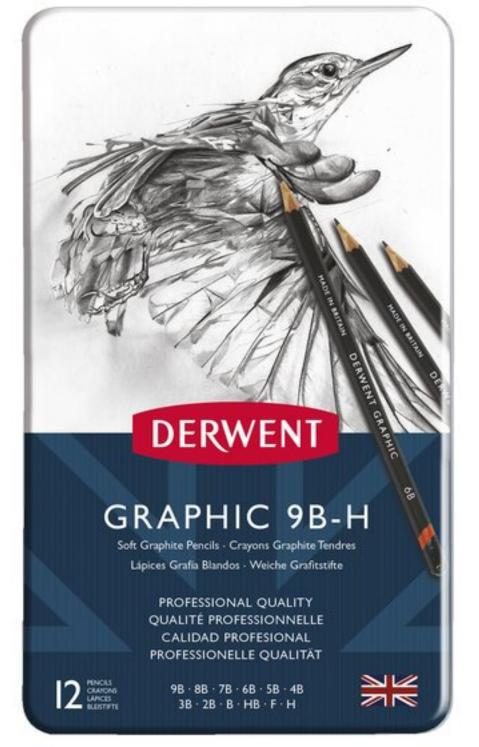

#### GRAPHIC 9B-H

Soft Graphite Pencils · Crayons Graphite Tendres Lápices de Grafito Suaves · Weiche Graphitstifte

Derwent Graphic Pencils contain the finest graphite to create a smooth and graduated line, strong to the core. Graphic Pencils are highly lightfast and have a soft laydown of colour that removes easily with an eraser or putty rubber. Available in 20 consistent degrees from 9B to 9H, ideal for expressive sketches and portraiture or detailed illustrations.

Los lápices Derwent Graphic contienen el grafito más fino para crear lineas suaves y granuladas, y es fuerte en el núcleo. Los lápices Graphic son altamente sólidos al luz y tienen una suave depositación del color que se elimina fácilmente con un borrador o una goma. Disponibles en 20 grados consistentes, desde 98 a 9H, ideales para bocetos expresivos y retratos o ilustraciones detalladas.

portraits expressifs ou les illustrations détaillées.

Derwent Graphic Bleistifte enthalten eine stabile Mine aus feinstem Graphit und eignen sich für feine Linien und Schraffuren. Graphic Bleistifte sind besonders lichtecht und durch ihren weichen Farbauftrag gekennzeichnet, der sich mit einem Radierer oder Knetradiergummi ganz leicht wieder entfernen lässt. In 20 Härtegraden von 98 bis 9H erhältlich; ideal für ausdrucksstarke Skizzen, Porträts oder detailreiche Illustrationen.