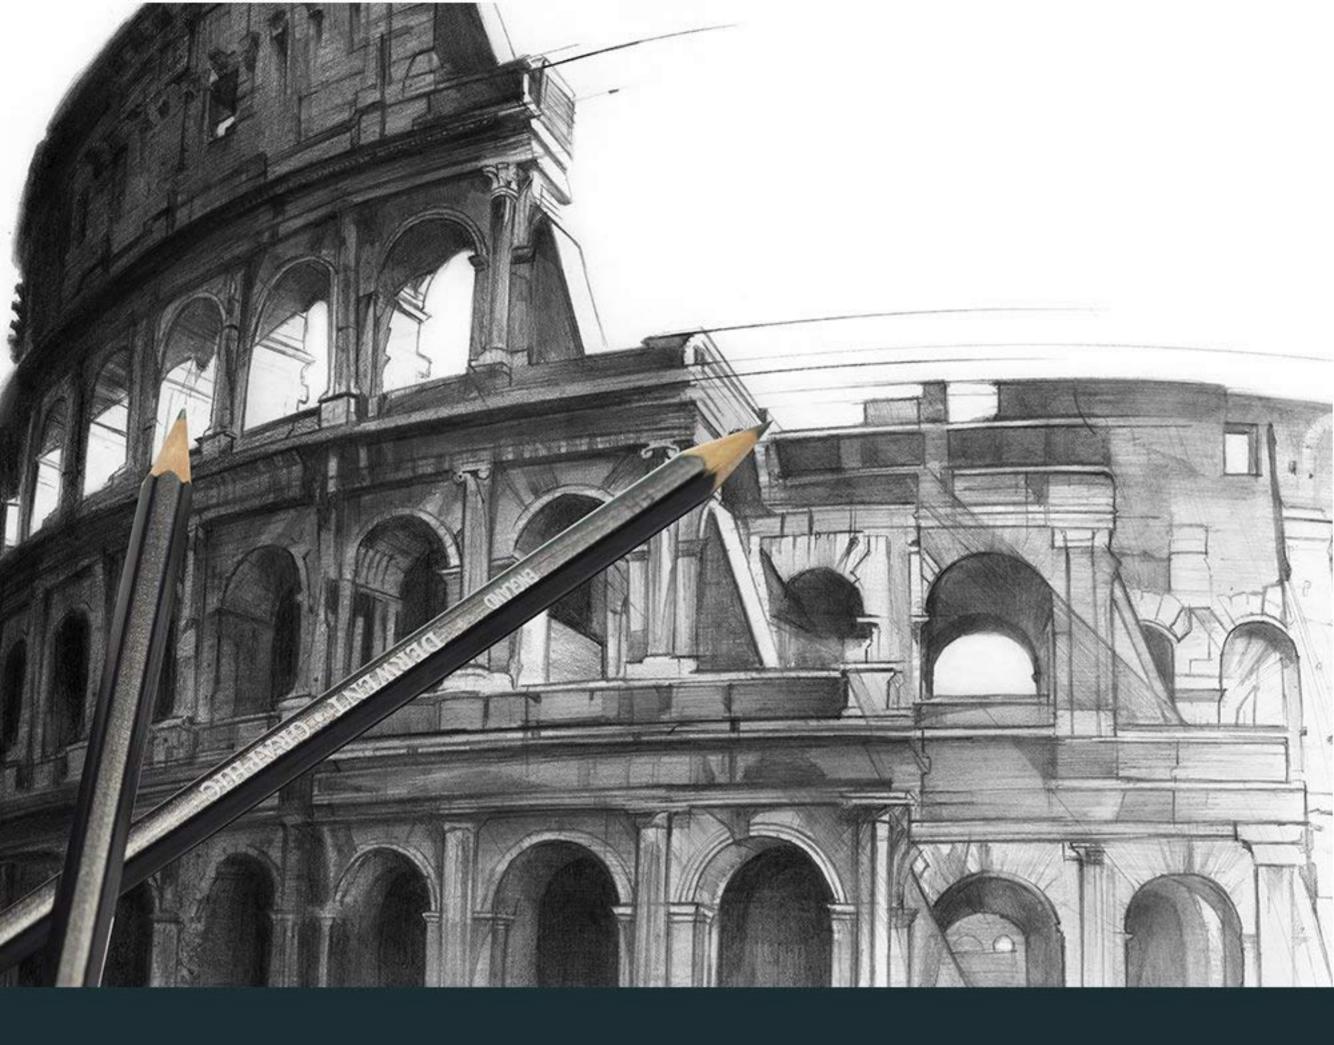

#### GRAPHIC 9B-H

Soft Graphite Pencils · Crayons Graphite Tendres Lápices de Grafito Suaves · Weiche Graphitstifte

Derwent Graphic Pencils contain the finest graphite to create a smooth and graduated line, strong to the core. Graphic Pencils are highly lightfast and have a soft laydown of colour that removes easily with an eraser or putty rubber. Available in 20 consistent degrees from 9B to 9H, ideal for expressive sketches and portraiture or detailed illustrations.