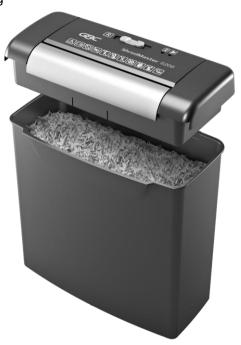

## ShredMaster S206

### Straight Cut Personal / Home Office Shredder

NEW ShredMaster series designed to meet the needs of today's consumer. Smart and functional, ideal for the light home user and day-to-day shredding.

#### **Features & Benefits**

- 6 mm Ribbon cut strips, P-2 security level for everyday documents
- Maximum 6-7 sheets of paper per pass\*
- Handy sized 9 litre bin holds up to 45 sheets
- · Easy lift off head for emptying