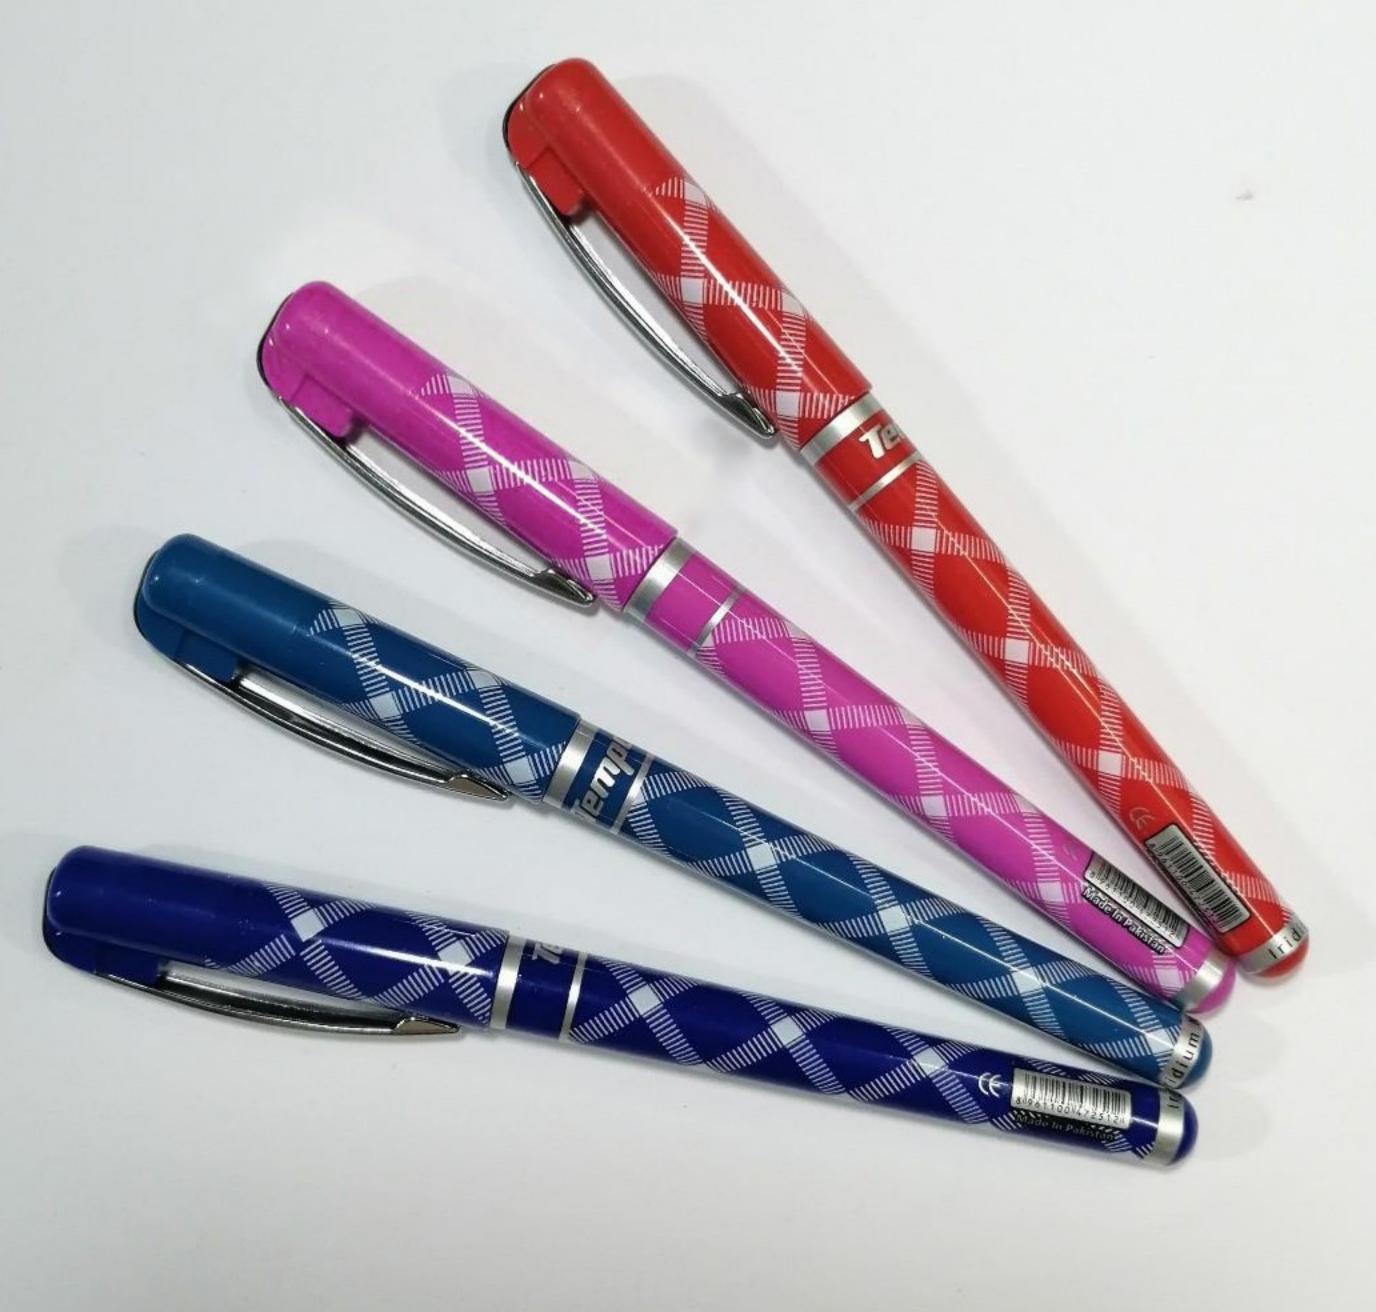

#### Large Ink Storage

Available in Four Classic Body Colors

## VIBRANT BODY COLORS

As Friday,

# FOUR CLASSIC BODY COLORS