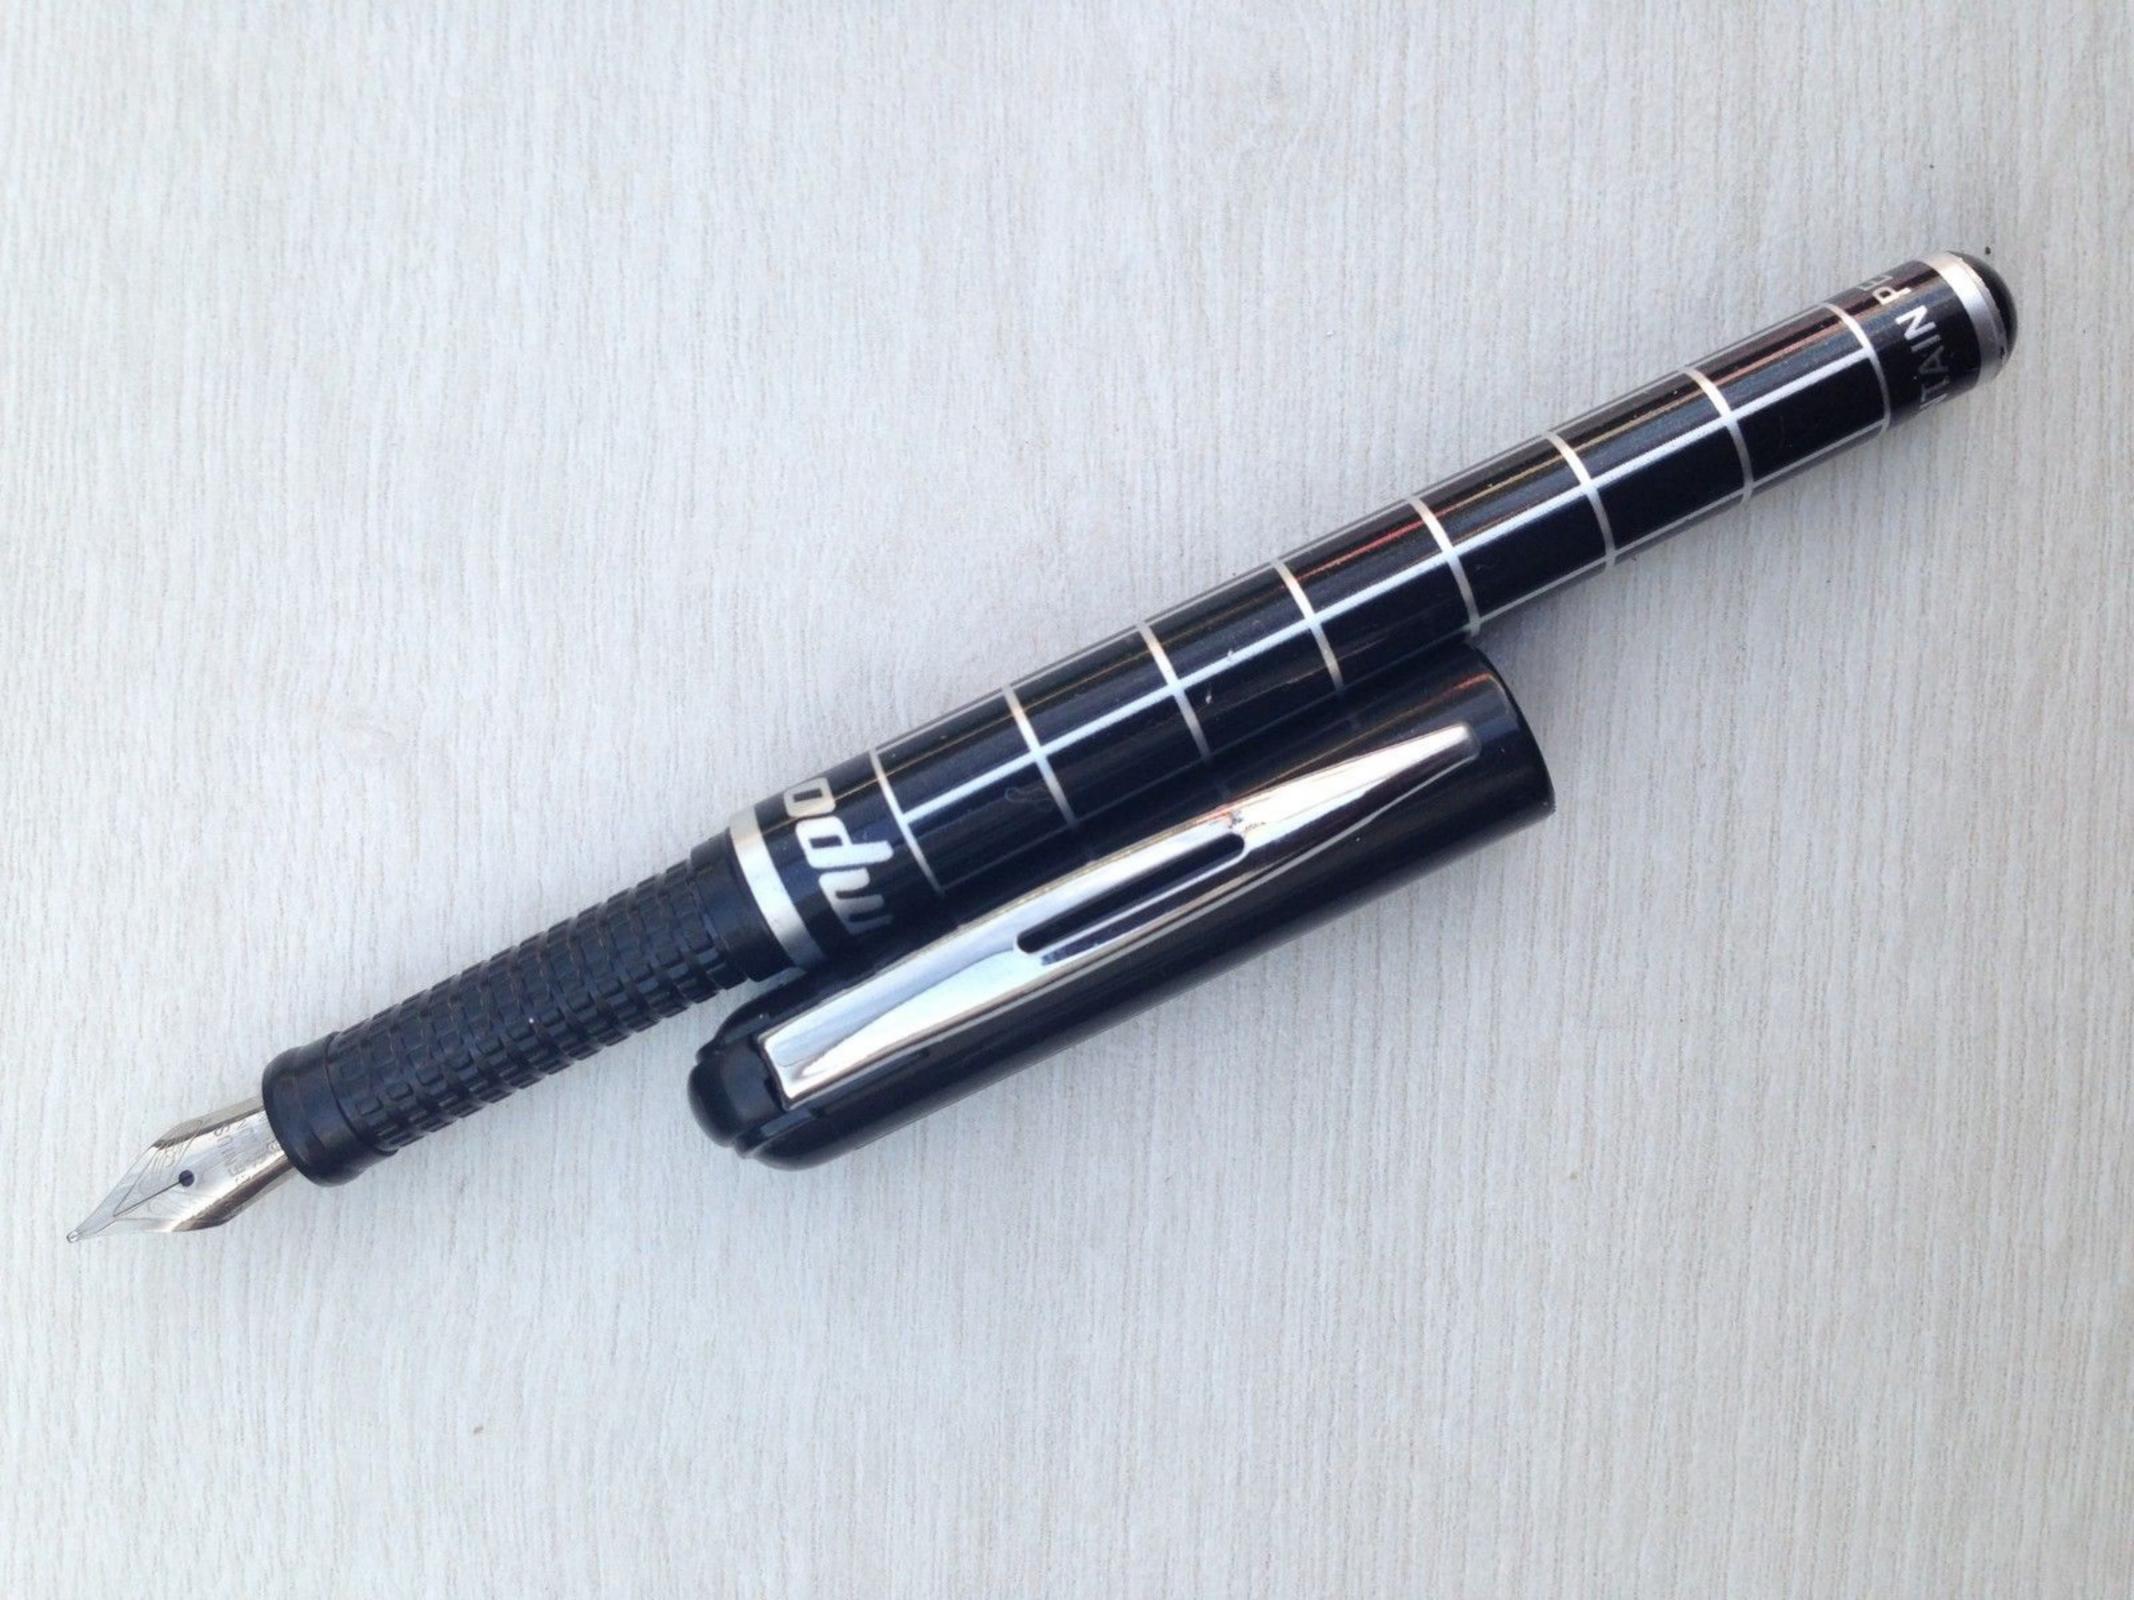

# TEMPO FOUNTAIN PENS

#### A FRESH NEW DESIGN

IRIDIUM TIPPED NIB ALLOWS SMOOTH AND RESISTANCE FREE WRITING

METAL CLIP

STYLISH GRIP FOR COMFORTABLE WRITING

LARGE INK STORAGE

SMOOTH PISTON-TYPE INK SUCTION PUMP

## **Iridium Nib**

## Get Accustomed to Resistance Free Writing