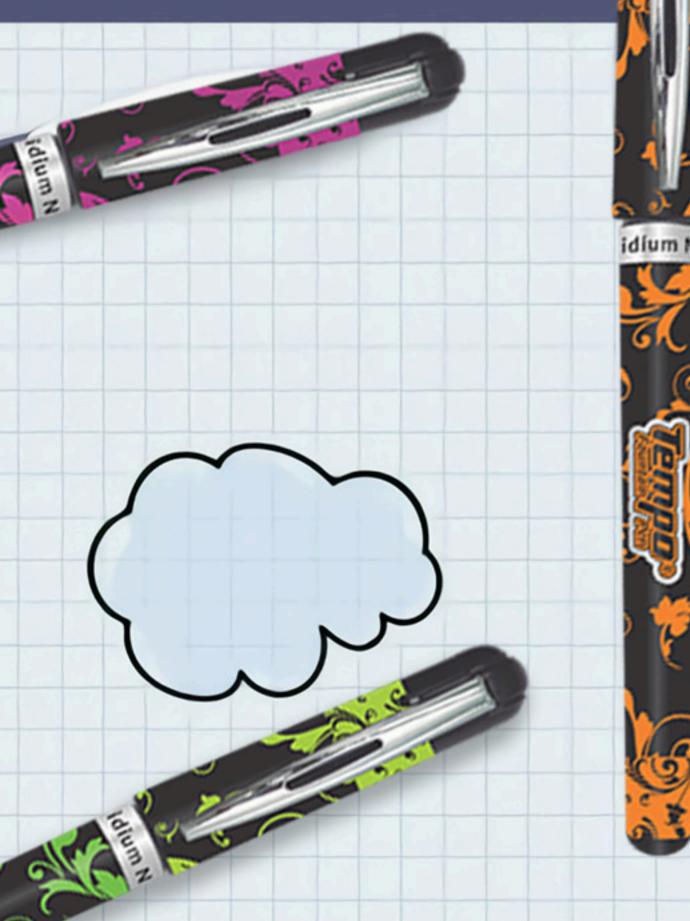

ESISTANCE FREE WRITING

METAL CLIP

STYLISH GRIP FOR COMFORTABLE WRITING

LARGE INK STORAGE

SMOOTH PISTON-TYPE INK SUCTION PUMP









## **Iridium Nib**





#### What makes you choose Tempo Fountain Pens?

- It's fresh new design with vibrant colors
- The stylish grip
- Large ink storage
- All of the above











# PLAN YOUR TOMORROW TODAY

53555555









## Get Accustomed to Resistance Free Writing







### WHAT IS THE NAME OF THE ISLAMIC MONTH THAT FOLLOWS RAMADAN?





#### #PianoRamadanQuiz #LearningRamadan













N wnipi

N wnipi

N unipi

unipi

#### Large Ink Storage

Available in Four Classic Body Colors





## VIBRANT BODY COLORS





As Friday,

#### time to go make stories for Monday.







# Be a Greamer and a Doer













# FOUR CLASSIC BODY COLORS











# IRIDIUM TIPPED NIB STYLISH GRIP LARGE INK STORAGE CLASSIC BODY COLORS

idium N







## Metal Clip and Stylish Grip







Beauty & Quality

Since1965





## WHAT SIGNIFICANT EVENT TOOK PLACE IN THE LAST 10 DAYS OF RAMADAN ACCORDING TO ISLAM?





#### #PianoRamadanQuiz #LearningRamadan