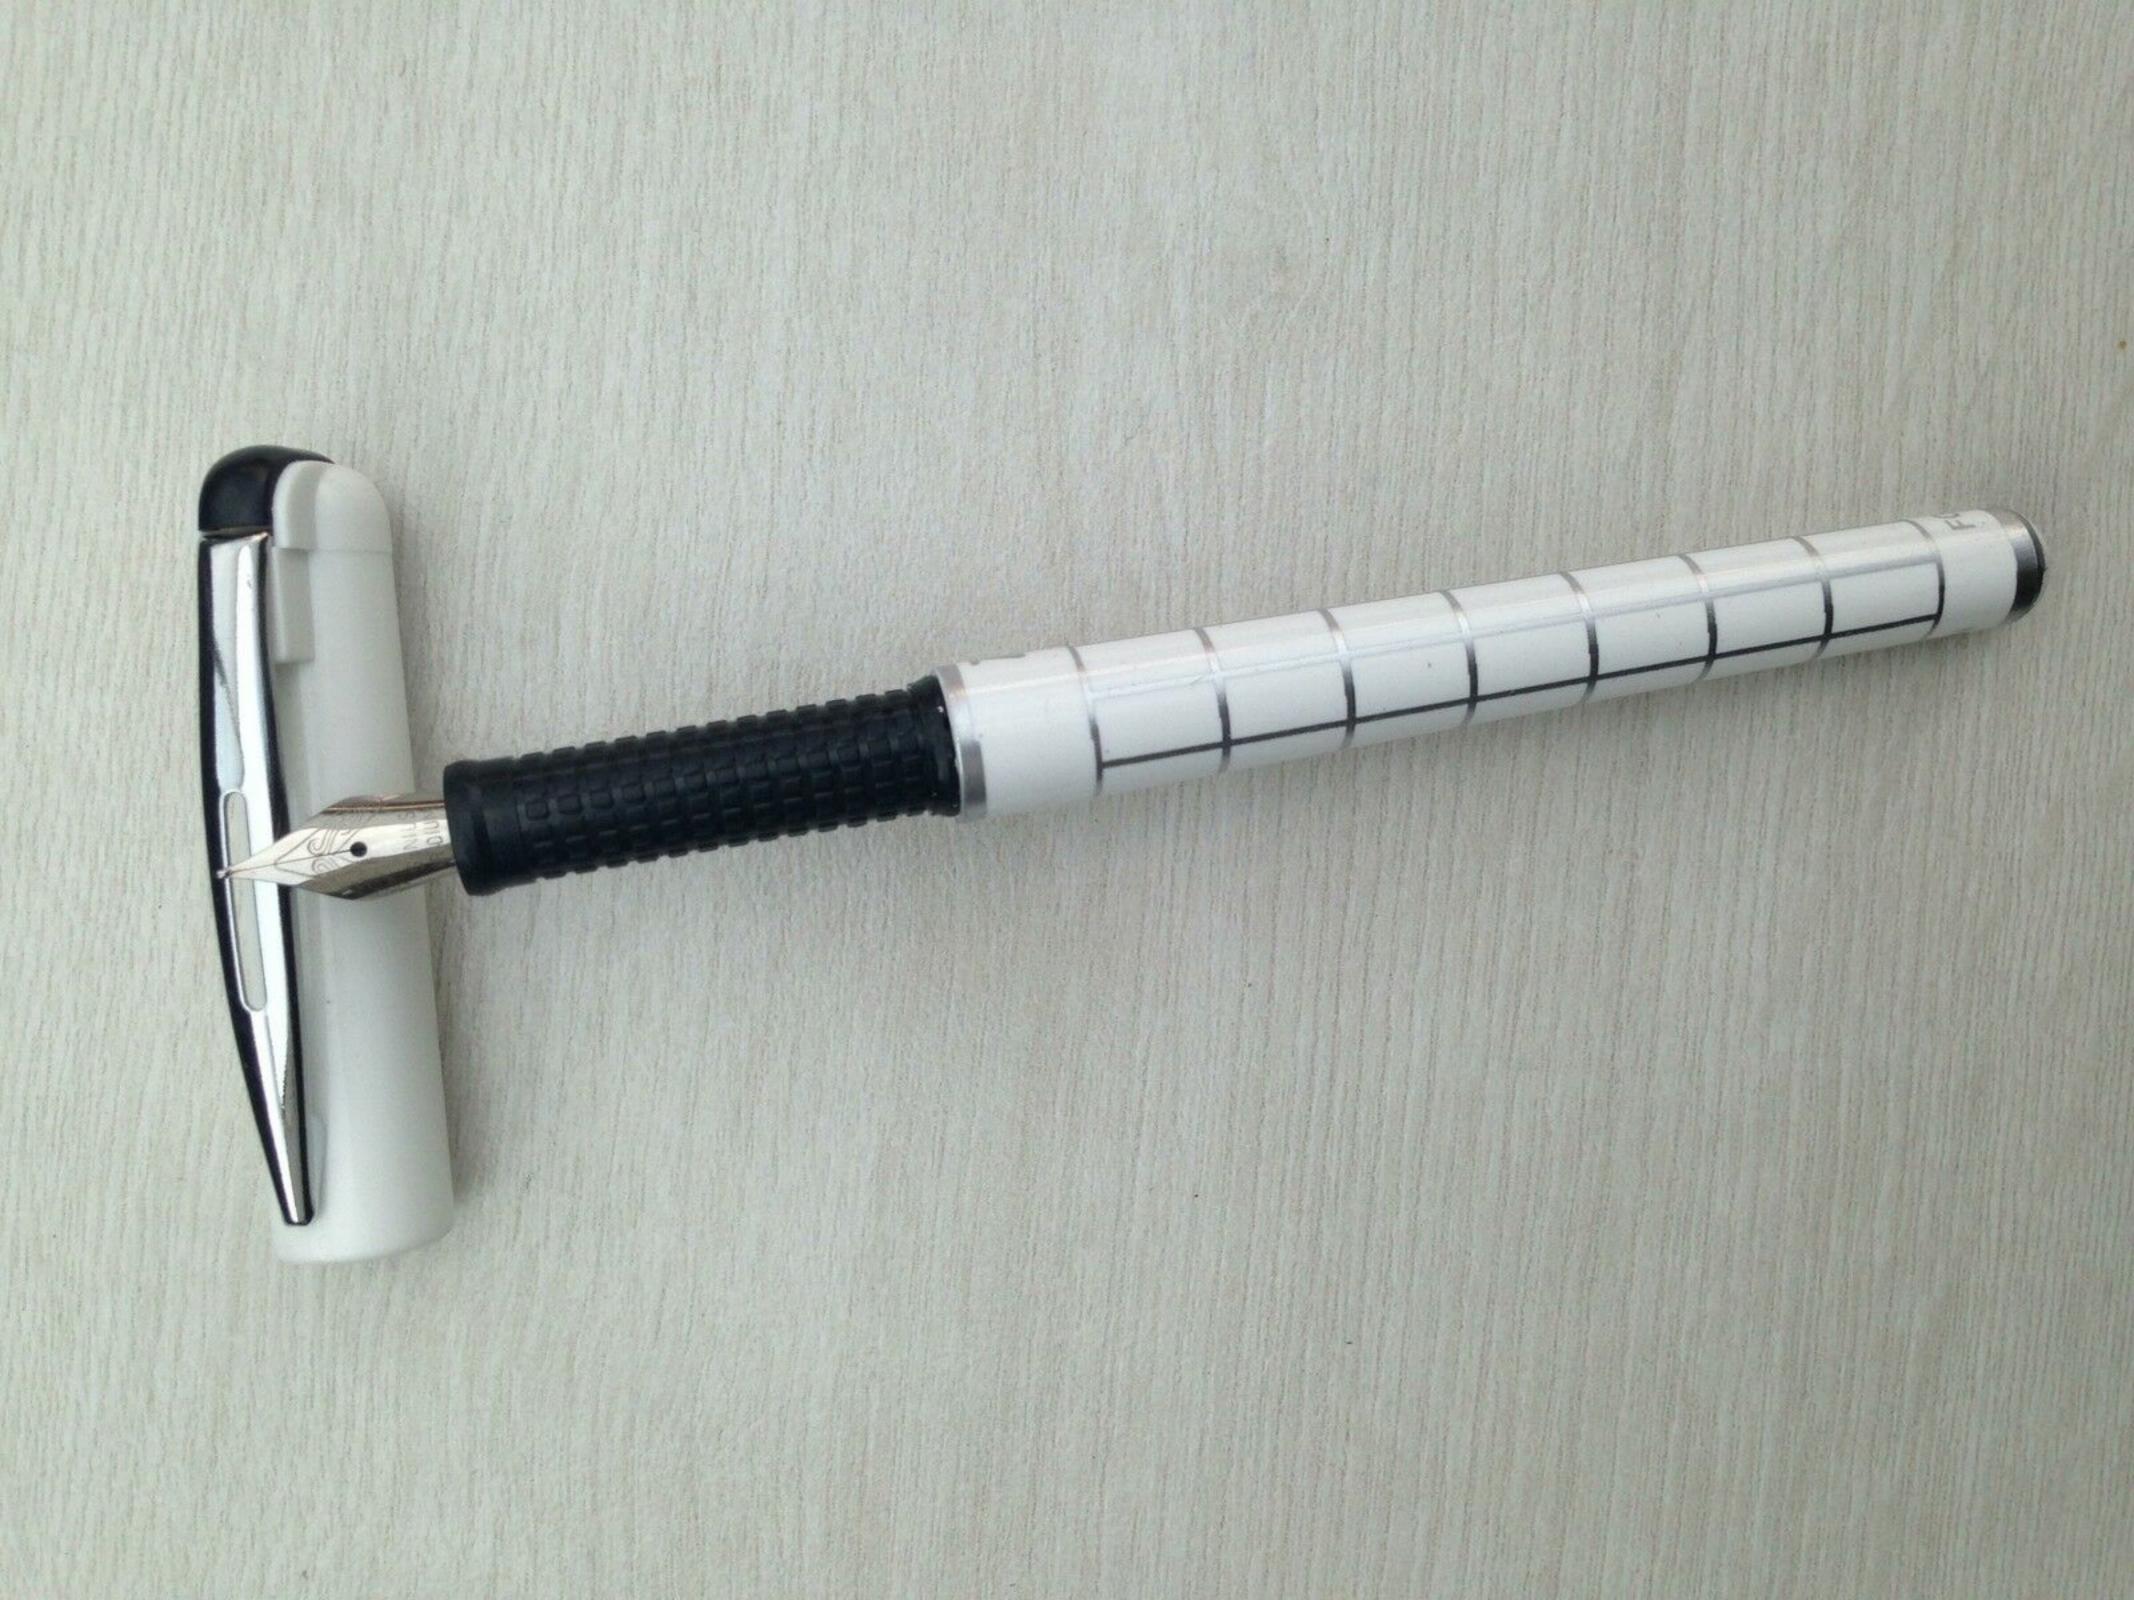

#### A FRESH NEW DESIGN

IRIDIUM TIPPED NIB ALLOWS SMOOTH AND RESISTANCE FREE WRITING

METAL CLIP

STYLISH GRIP FOR COMFORTABLE WRITING

LARGE INK STORAGE

SMOOTH PISTON-TYPE INK SUCTION PUMP

## **Iridium Nib**

## Get Accustomed to Resistance Free Writing

# IRIDIUM TIPPED NIB STYLISH GRIP LARGE INK STORAGE CLASSIC BODY COLORS

idium N

## Metal Clip and Stylish Grip

Beauty & Quality

Since1965