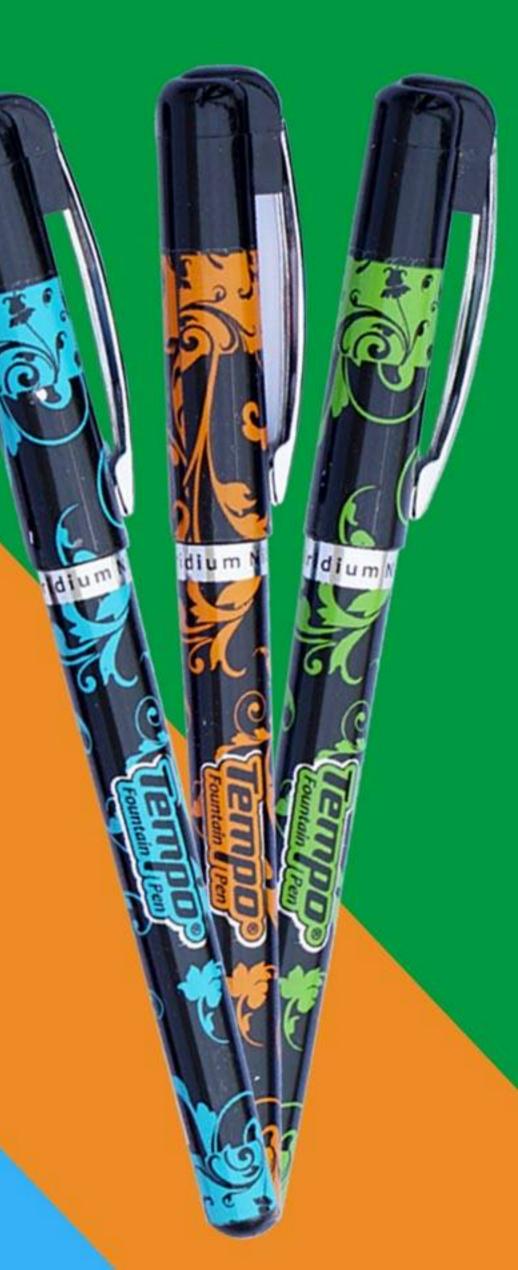

# TEMPO FOUNTAIN PENS

#### A FRESH NEW DESIGN

IRIDIUM TIPPED NIB ALLOWS SMOOTH AND RESISTANCE FREE WRITING

METAL CLIP

STYLISH GRIP FOR COMFORTABLE WRITING

LARGE INK STORAGE

SMOOTH PISTON-TYPE INK SUCTION PUMP

## VIBRANT BODY COLORS

As Friday,

# FOUR CLASSIC BODY COLORS