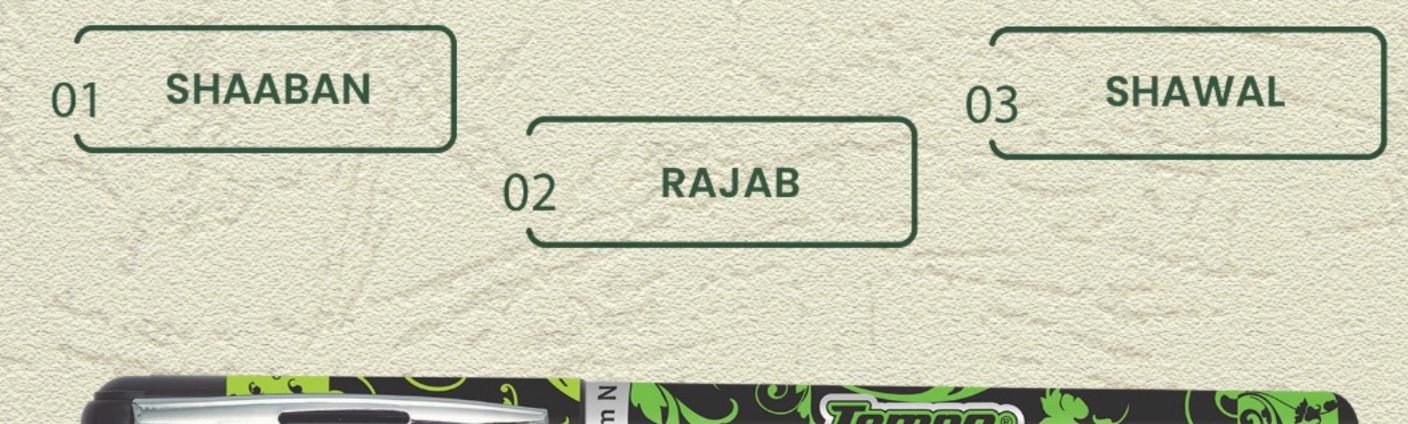

### WHAT IS THE NAME OF THE ISLAMIC MONTH THAT FOLLOWS RAMADAN?

#### #PianoRamadanQuiz #LearningRamadan

N wnipi

N wnipi

N unipi

unipi