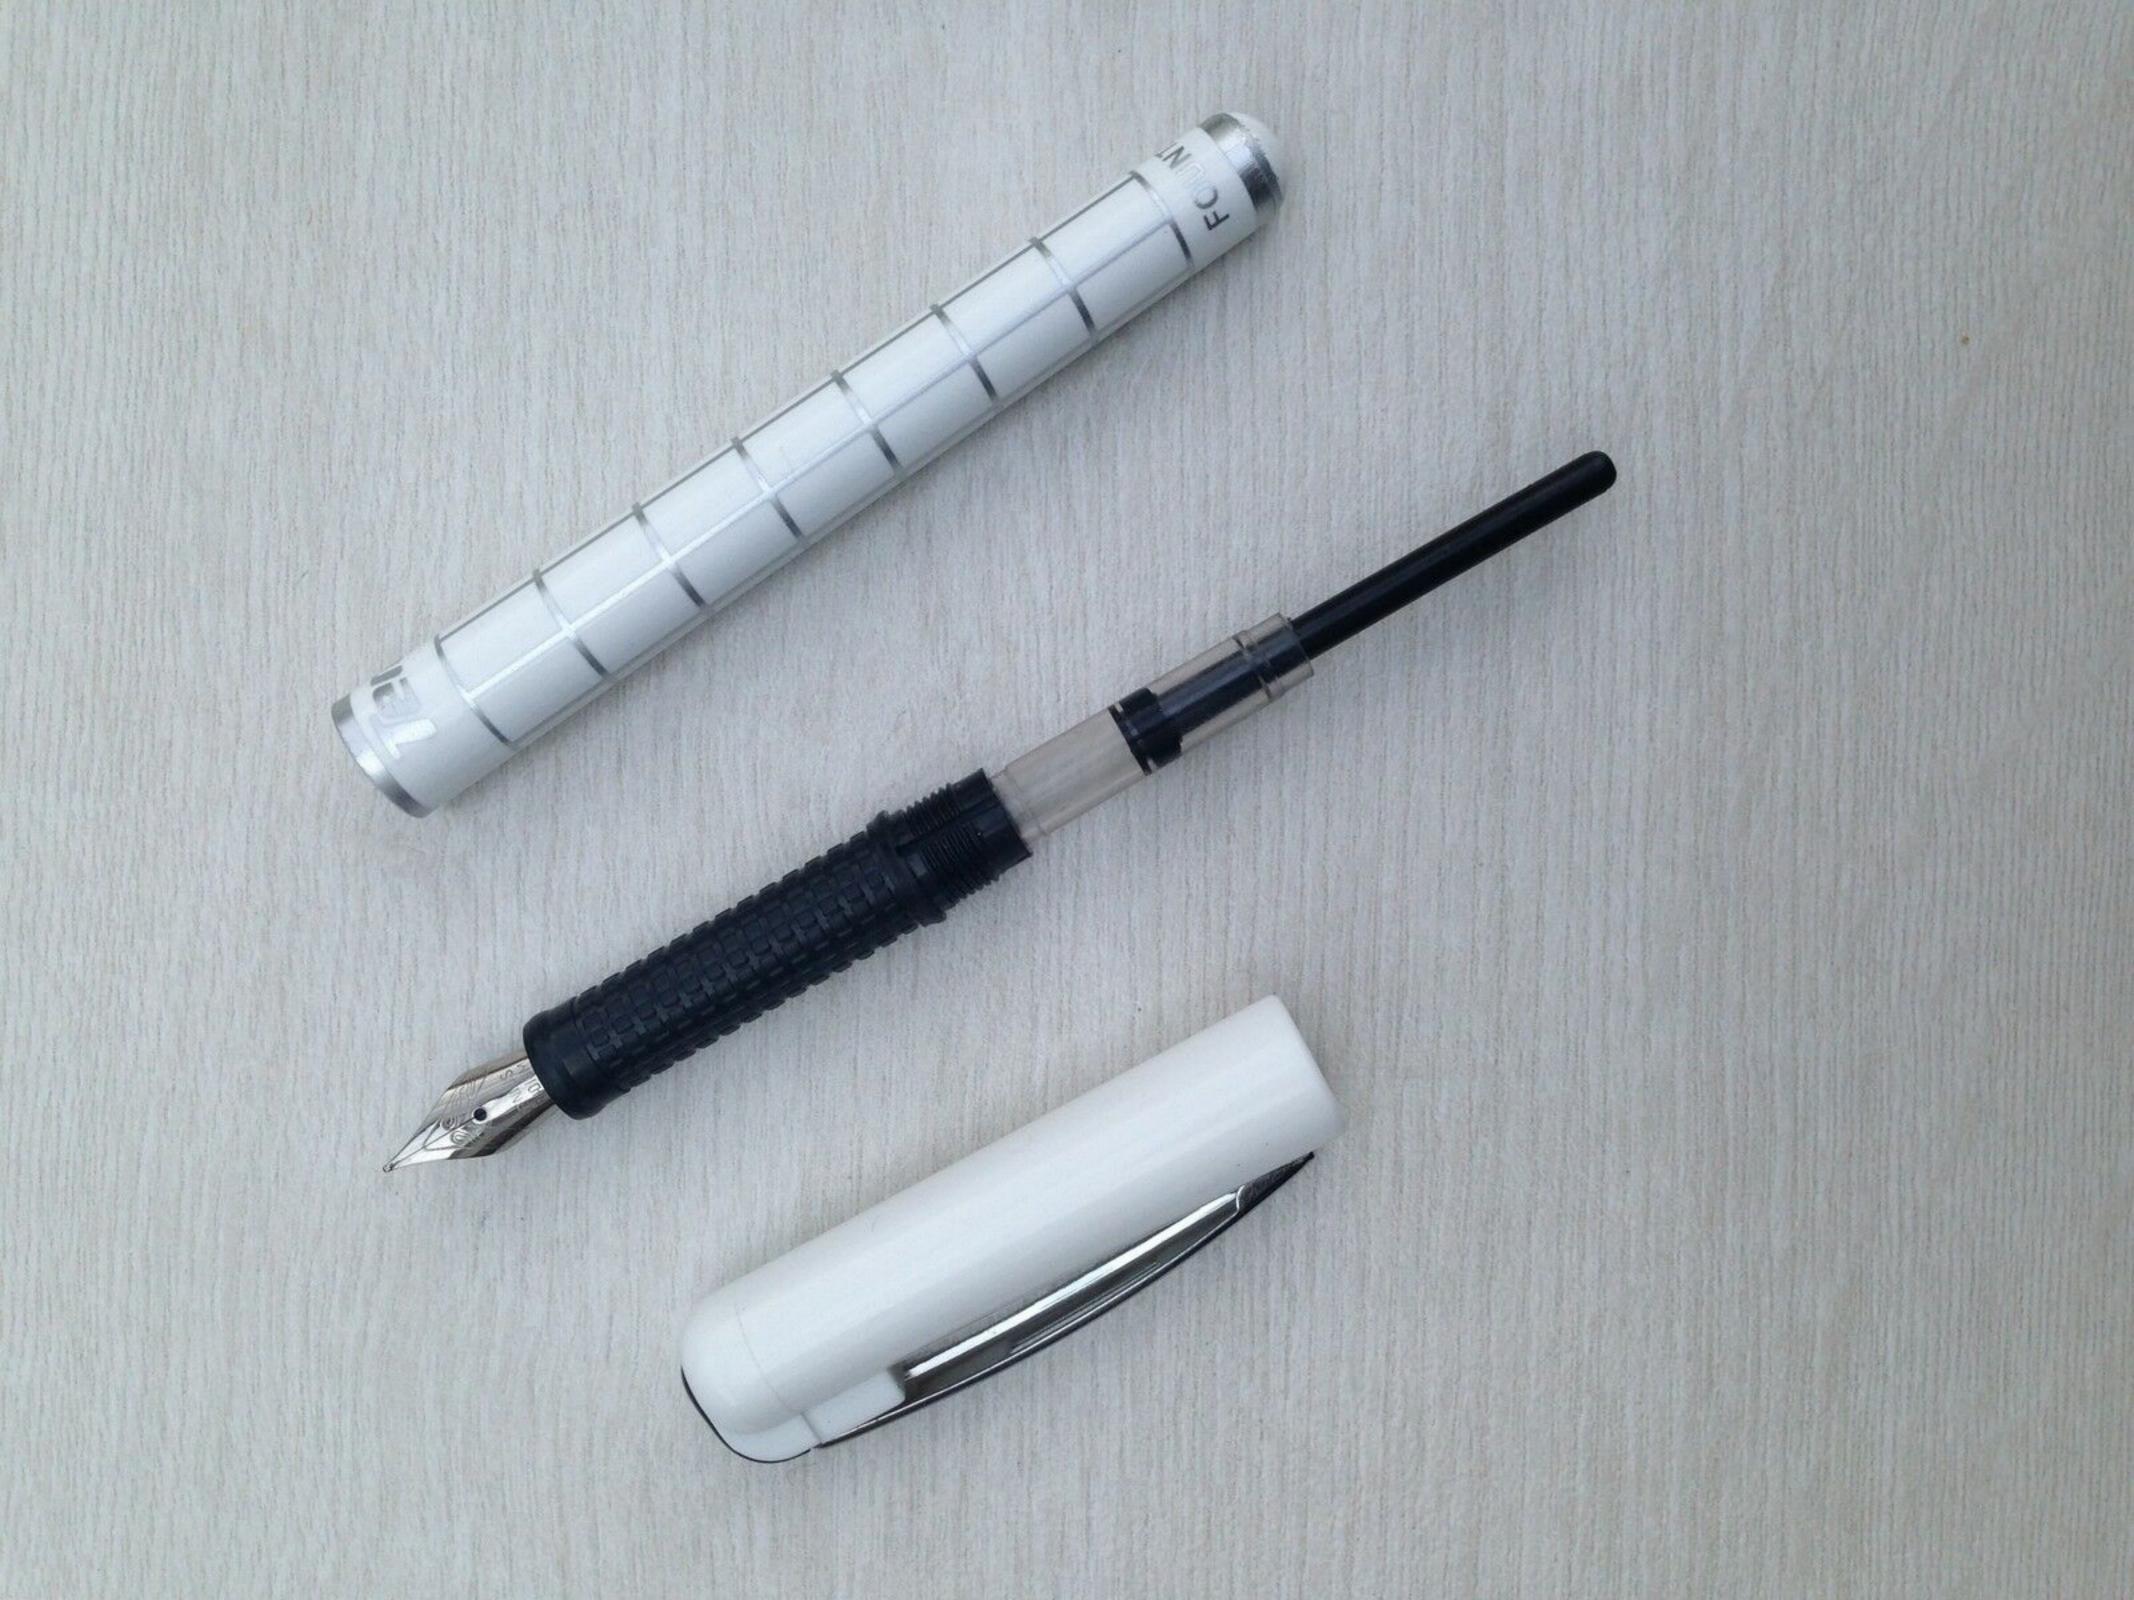

#### LARGE INK STORAGE

#### A FRESH NEW DESIGN

IRIDIUM TIPPED NIB ALLOWS SMOOTH AND RESISTANCE FREE WRITING

METAL CLIP

STYLISH GRIP FOR COMFORTABLE WRITING

LARGE INK STORAGE

SMOOTH PISTON-TYPE INK SUCTION PUMP

## **Iridium Nib**

#### Large Ink Storage

Available in Four Classic Body Colors

# IRIDIUM TIPPED NIB STYLISH GRIP LARGE INK STORAGE CLASSIC BODY COLORS

idium N

## Metal Clip and Stylish Grip

Beauty & Quality

Since1965