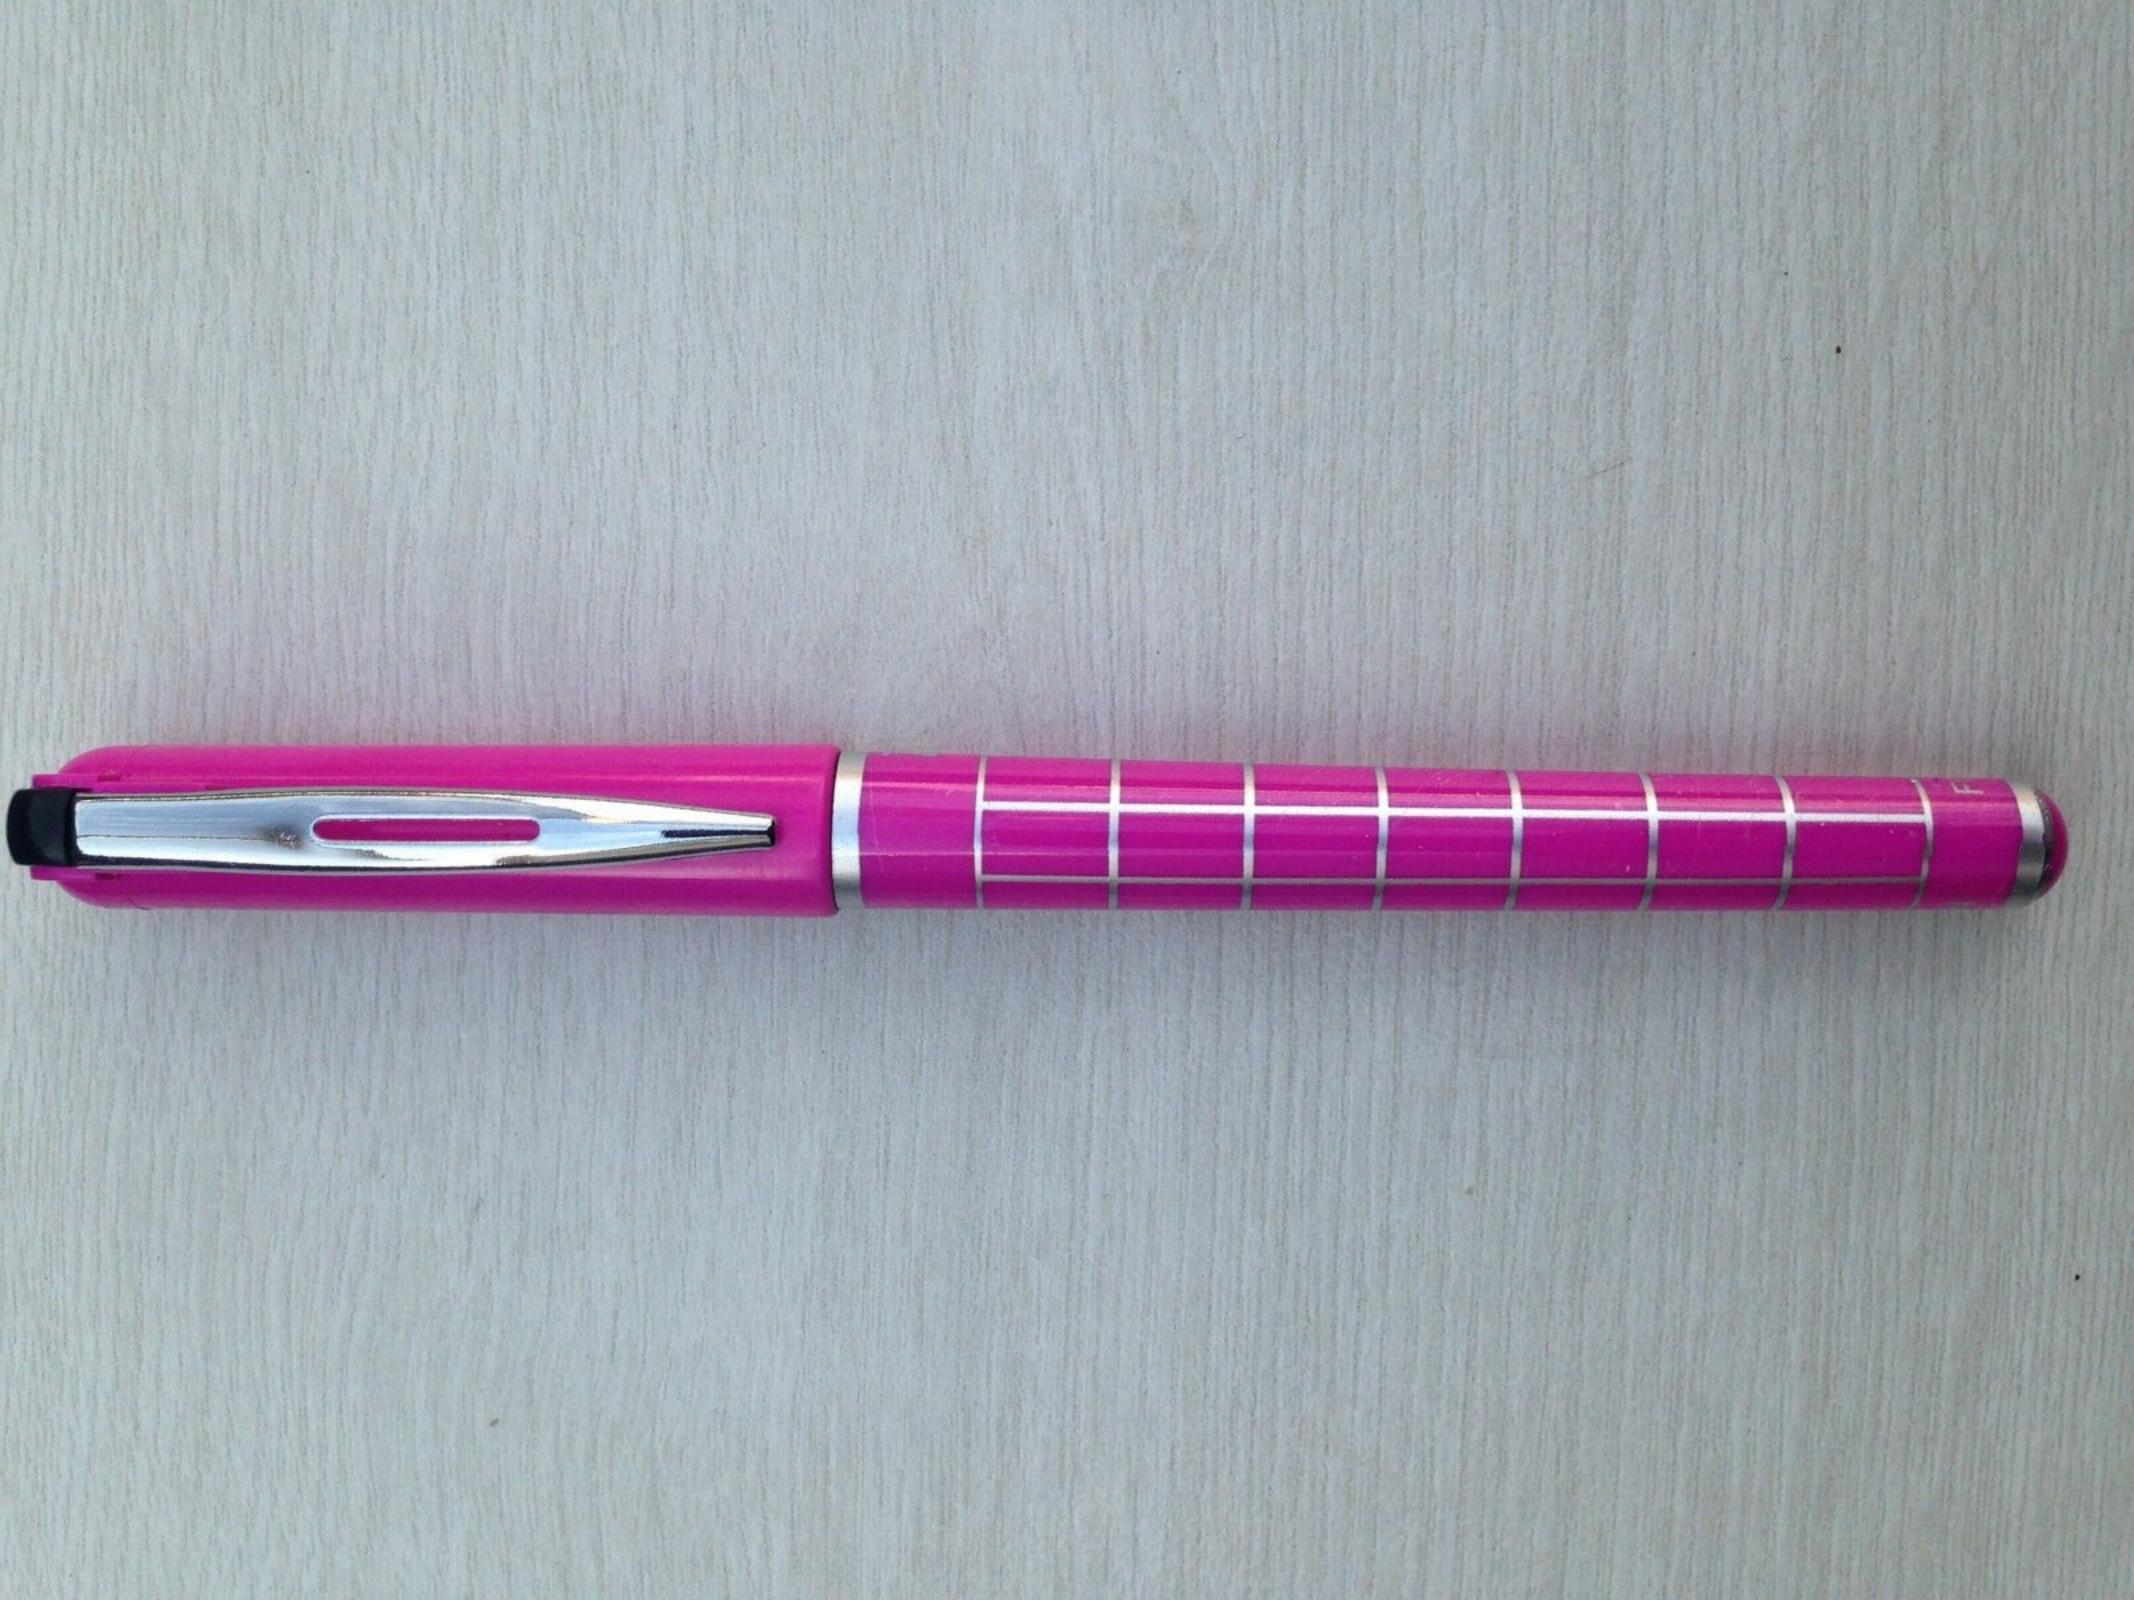

# **TEMPONIUS**

#### LARGE INK STORAGE













# TEMPO FOUNTAIN PENS

#### A FRESH NEW DESIGN

IRIDIUM TIPPED NIB ALLOWS SMOOTH AND RESISTANCE FREE WRITING

METAL CLIP

STYLISH GRIP FOR COMFORTABLE WRITING

LARGE INK STORAGE

SMOOTH PISTON-TYPE INK SUCTION PUMP









## **Iridium Nib**





#### What makes you choose Tempo Fountain Pens?

- It's fresh new design with vibrant colors
- The stylish grip
- Large ink storage
- All of the above











# PLAN YOUR TOMORROW TODAY

53555555









## Get Accustomed to Resistance Free Writing







### WHAT IS THE NAME OF THE ISLAMIC MONTH THAT FOLLOWS RAMADAN?





#### #PianoRamadanQuiz #LearningRamadan













N wnipi

N wnipi

N unipi

unipi

#### Large Ink Storage

Available in Four Classic Body Colors





## VIBRANT BODY COLORS





As Friday,

#### time to go mak