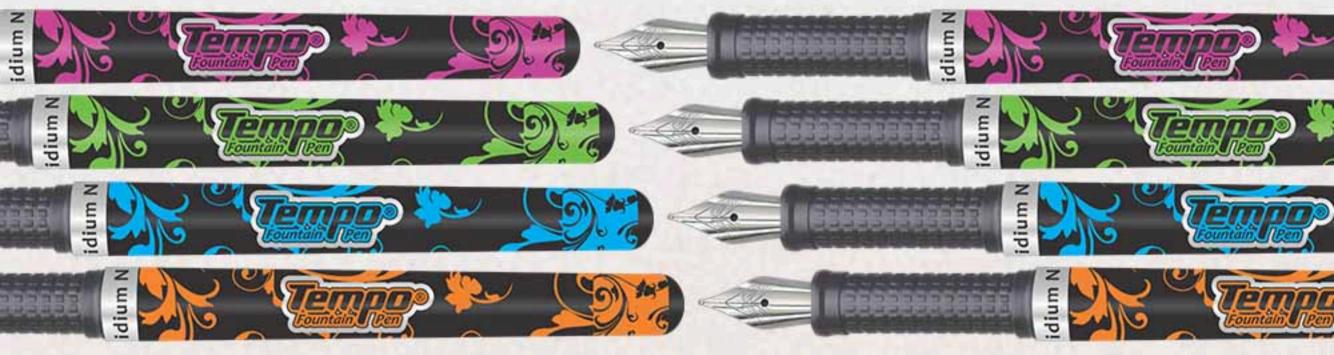

# TEMPO FOUNTAIN PENS

#### A FRESH NEW DESIGN

IRIDIUM TIPPED NIB ALLOWS SMOOTH AND RESISTANCE FREE WRITING

METAL CLIP

STYLISH GRIP FOR COMFORTABLE WRITING

LARGE INK STORAGE

SMOOTH PISTON-TYPE INK SUCTION PUMP

#### Large Ink Storage

Available in Four Classic Body Colors

# FOUR CLASSIC BODY COLORS

# IRIDIUM TIPPED NIB STYLISH GRIP LARGE INK STORAGE CLASSIC BODY COLORS

idium N