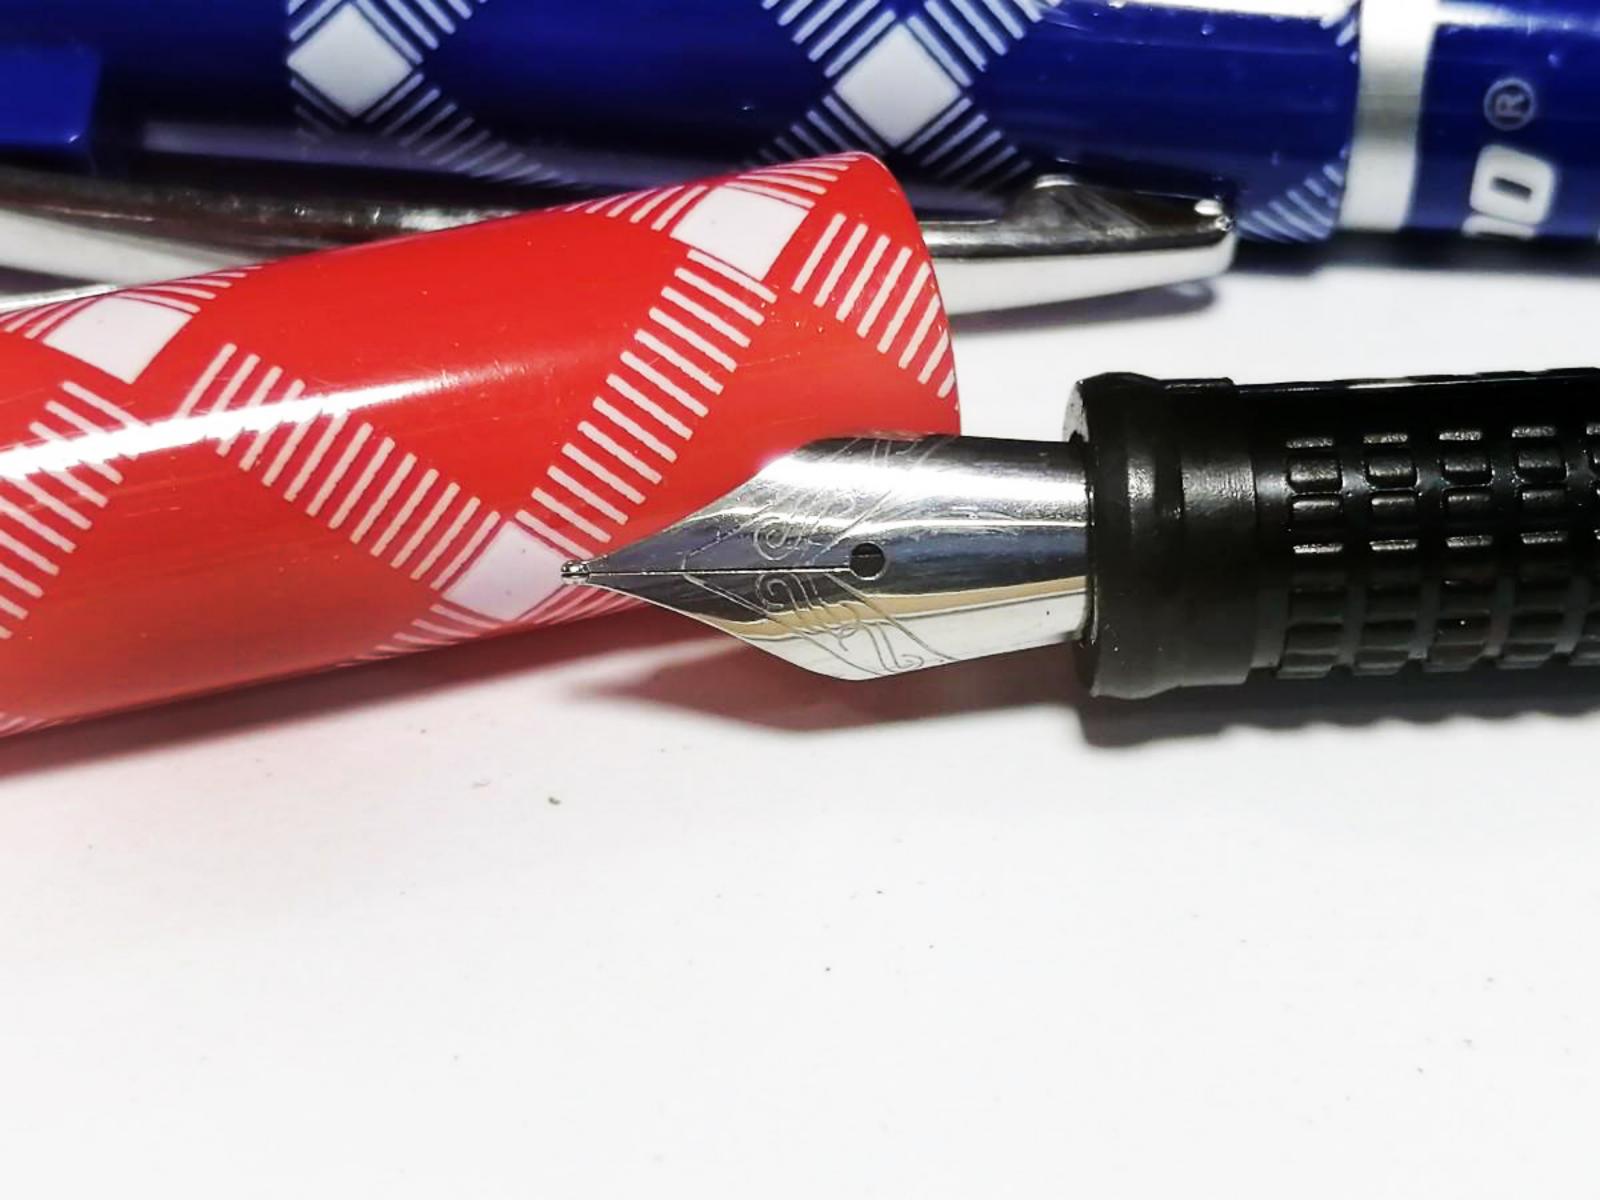

## **Iridium Nib**

## Get Accustomed to Resistance Free Writing

## VIBRANT BODY COLORS

As Friday,

# FOUR CLASSIC BODY COLORS