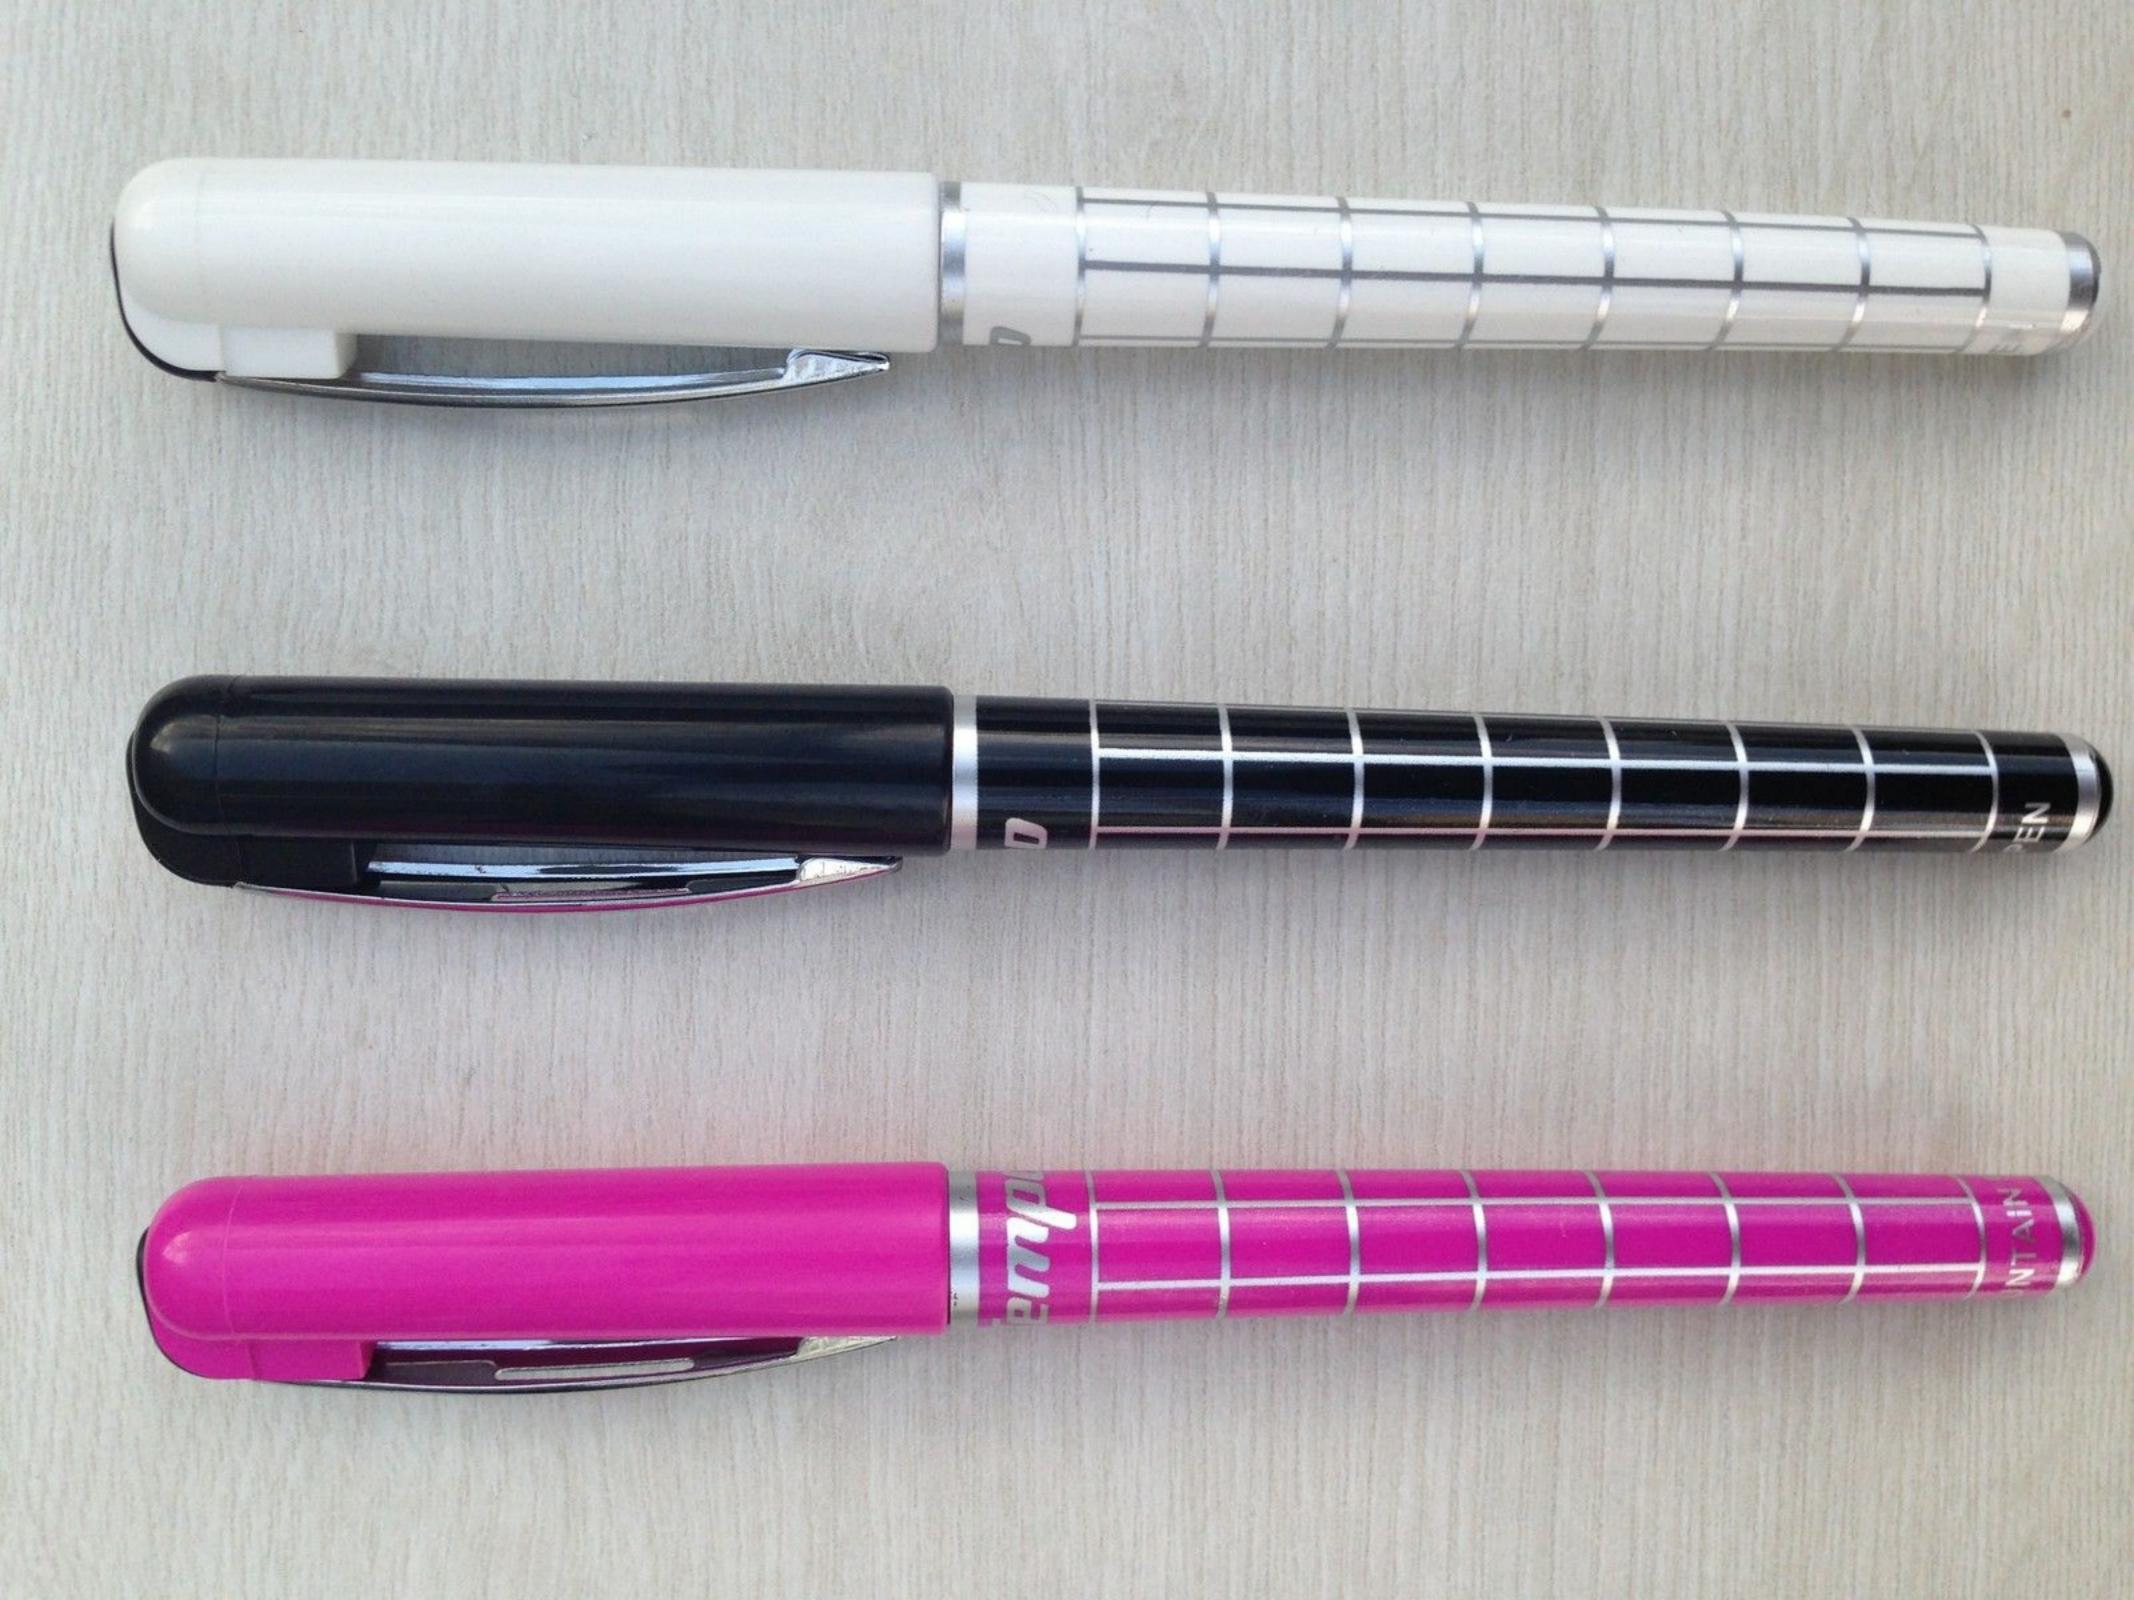

#### Large Ink Storage

Available in Four Classic Body Colors

## VIBRANT BODY COLORS

As Friday,

# FOUR CLASSIC BODY COLORS