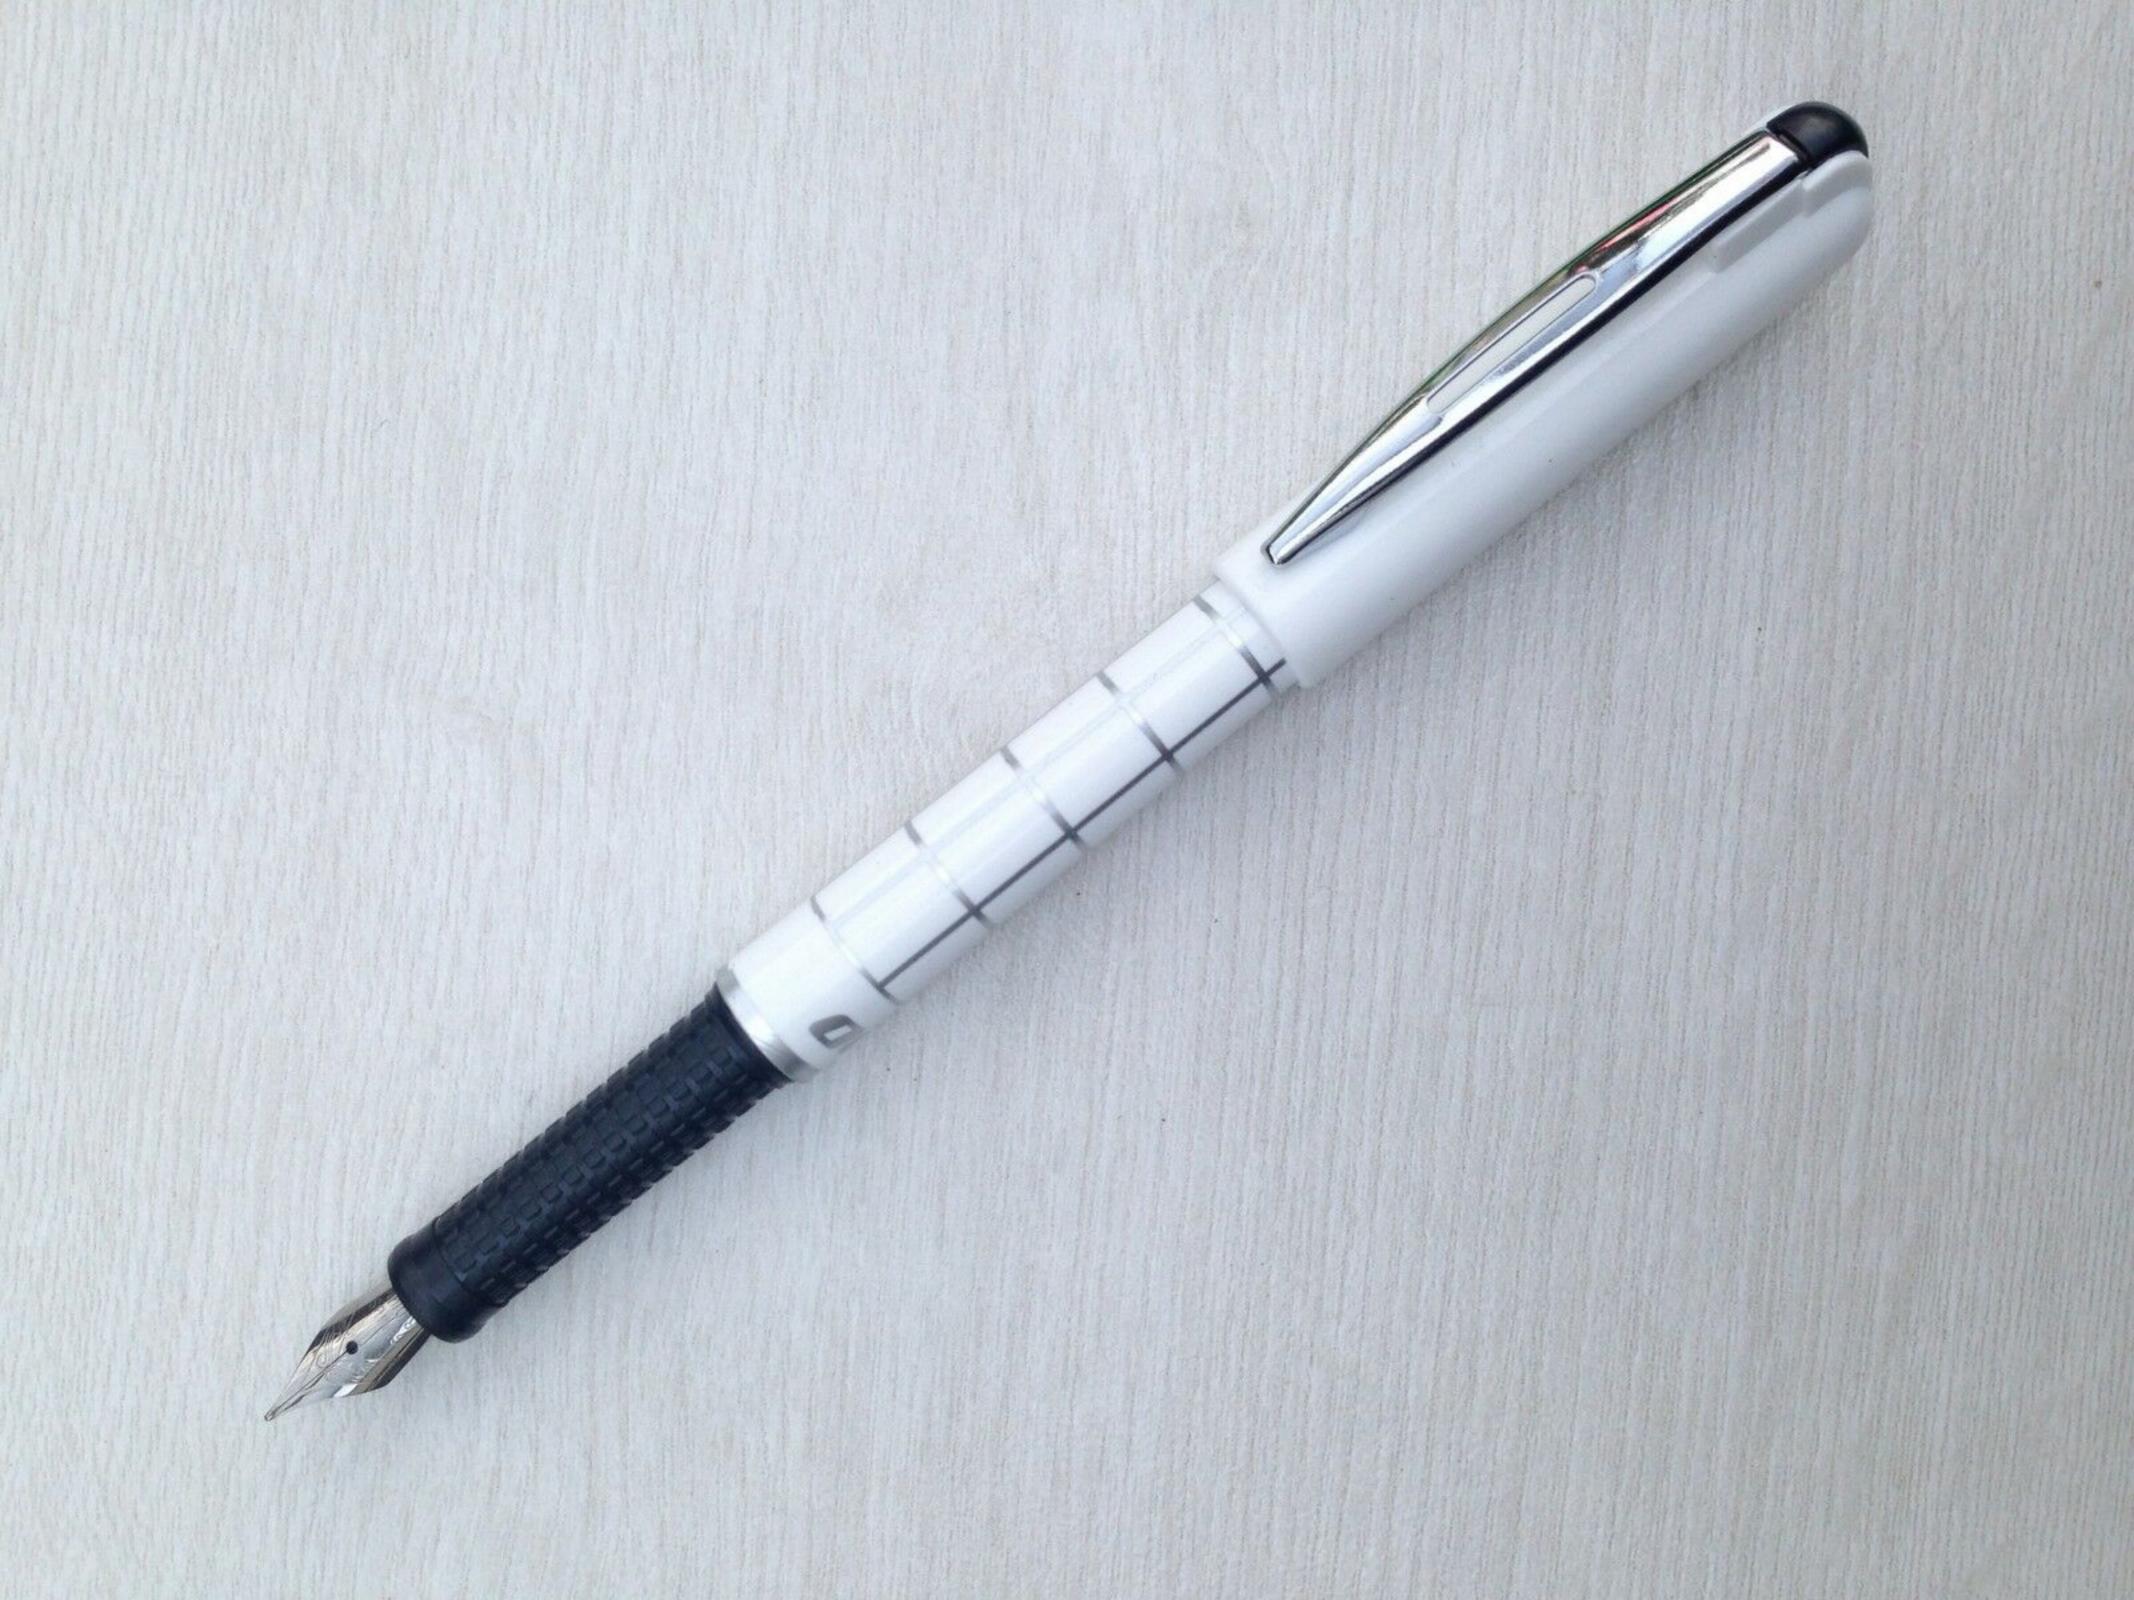

#### A FRESH NEW DESIGN

IRIDIUM TIPPED NIB ALLOWS SMOOTH AND RESISTANCE FREE WRITING

METAL CLIP

STYLISH GRIP FOR COMFORTABLE WRITING

LARGE INK STORAGE

SMOOTH PISTON-TYPE INK SUCTION PUMP

## **Iridium Nib**

## Metal Clip and Stylish Grip

Beauty & Quality

Since1965