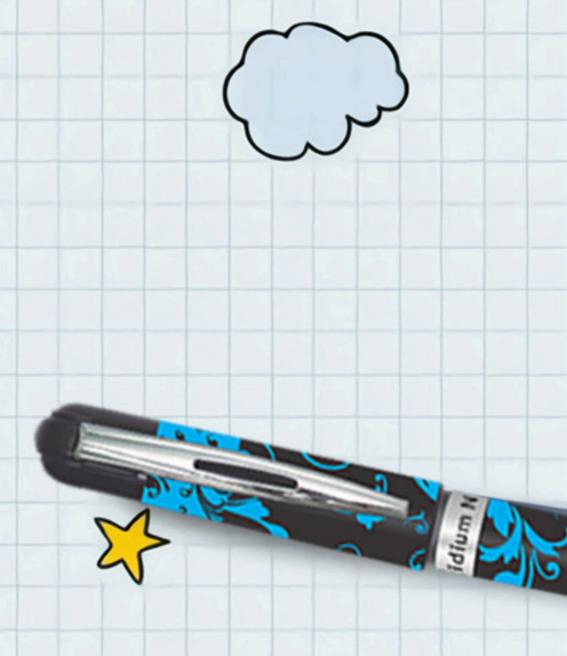

ISTANCE FREE WRITING

METAL CLIP

STYLISH GRIP FOR COMFORTABLE WRITING

LARGE INK STORAGE

SMOOTH PISTON-TYPE INK SUCTION PUMP









## **Iridium Nib**





#### What makes you choose Tempo Fountain Pens?

- It's fresh new design with vibrant colors
- The stylish grip
- Large ink storage
- All of the above











# PLAN YOUR TOMORROW TODAY

53555555









## Get Accustomed to Resistance Free Writing







### WHAT IS THE NAME OF THE ISLAMIC MONTH THAT FOLLOWS RAMADAN?





#### #PianoRamadanQuiz #LearningRamadan













N wnipi

N wnipi

N unipi

unipi

#### Large Ink Storage

Available in Four Classic Body Colors





## VIBRANT BODY COLORS





As Friday,

#### time to go make stories for Monday.







# Be a Greamer and a Doer













# FOUR CLASSIC BODY COLORS











# IRIDIUM TIPPED NIB STYLISH GRIP LARGE INK STORAGE CLASSIC BODY COLORS

idium N







## Metal Clip and Stylish Grip







Beauty & Quality

Since1965





## WHAT SIGNIFICANT EVENT TOOK PLACE IN THE LAST 10 DAYS OF RAMADAN ACCORDING TO ISLAM?





#### #PianoRamadanQuiz #LearningRamadan