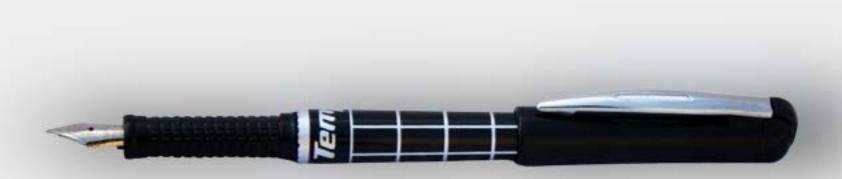

# TEMPO FOUNTAIN PENS

#### A FRESH NEW DESIGN

IRIDIUM TIPPED NIB ALLOWS SMOOTH AND RESISTANCE FREE WRITING

METAL CLIP

STYLISH GRIP FOR COMFORTABLE WRITING

LARGE INK STORAGE

SMOOTH PISTON-TYPE INK SUCTION PUMP

#### Large Ink Storage

Available in Four Classic Body Colors

# IRIDIUM TIPPED NIB STYLISH GRIP LARGE INK STORAGE CLASSIC BODY COLORS

idium N