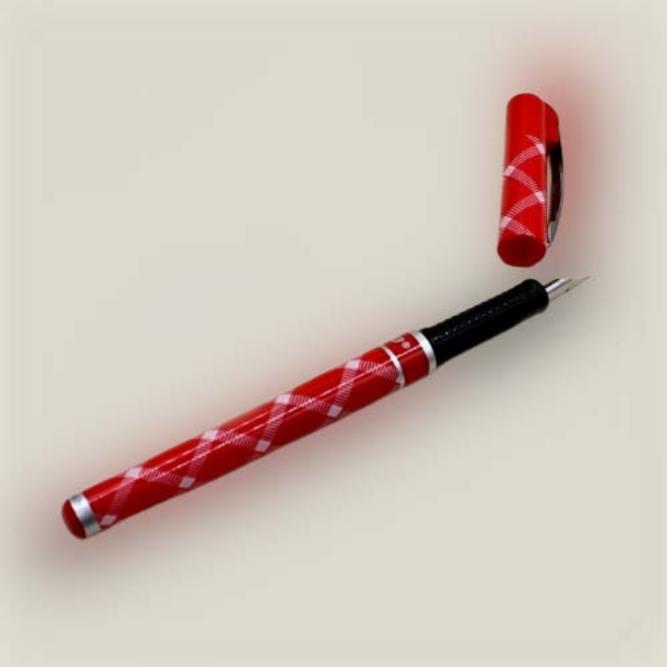

#### A FRESH NEW DESIGN

IRIDIUM TIPPED NIB ALLOWS SMOOTH AND RESISTANCE FREE WRITING

METAL CLIP

STYLISH GRIP FOR COMFORTABLE WRITING

LARGE INK STORAGE

SMOOTH PISTON-TYPE INK SUCTION PUMP

# IRIDIUM TIPPED NIB STYLISH GRIP LARGE INK STORAGE CLASSIC BODY COLORS

idium N