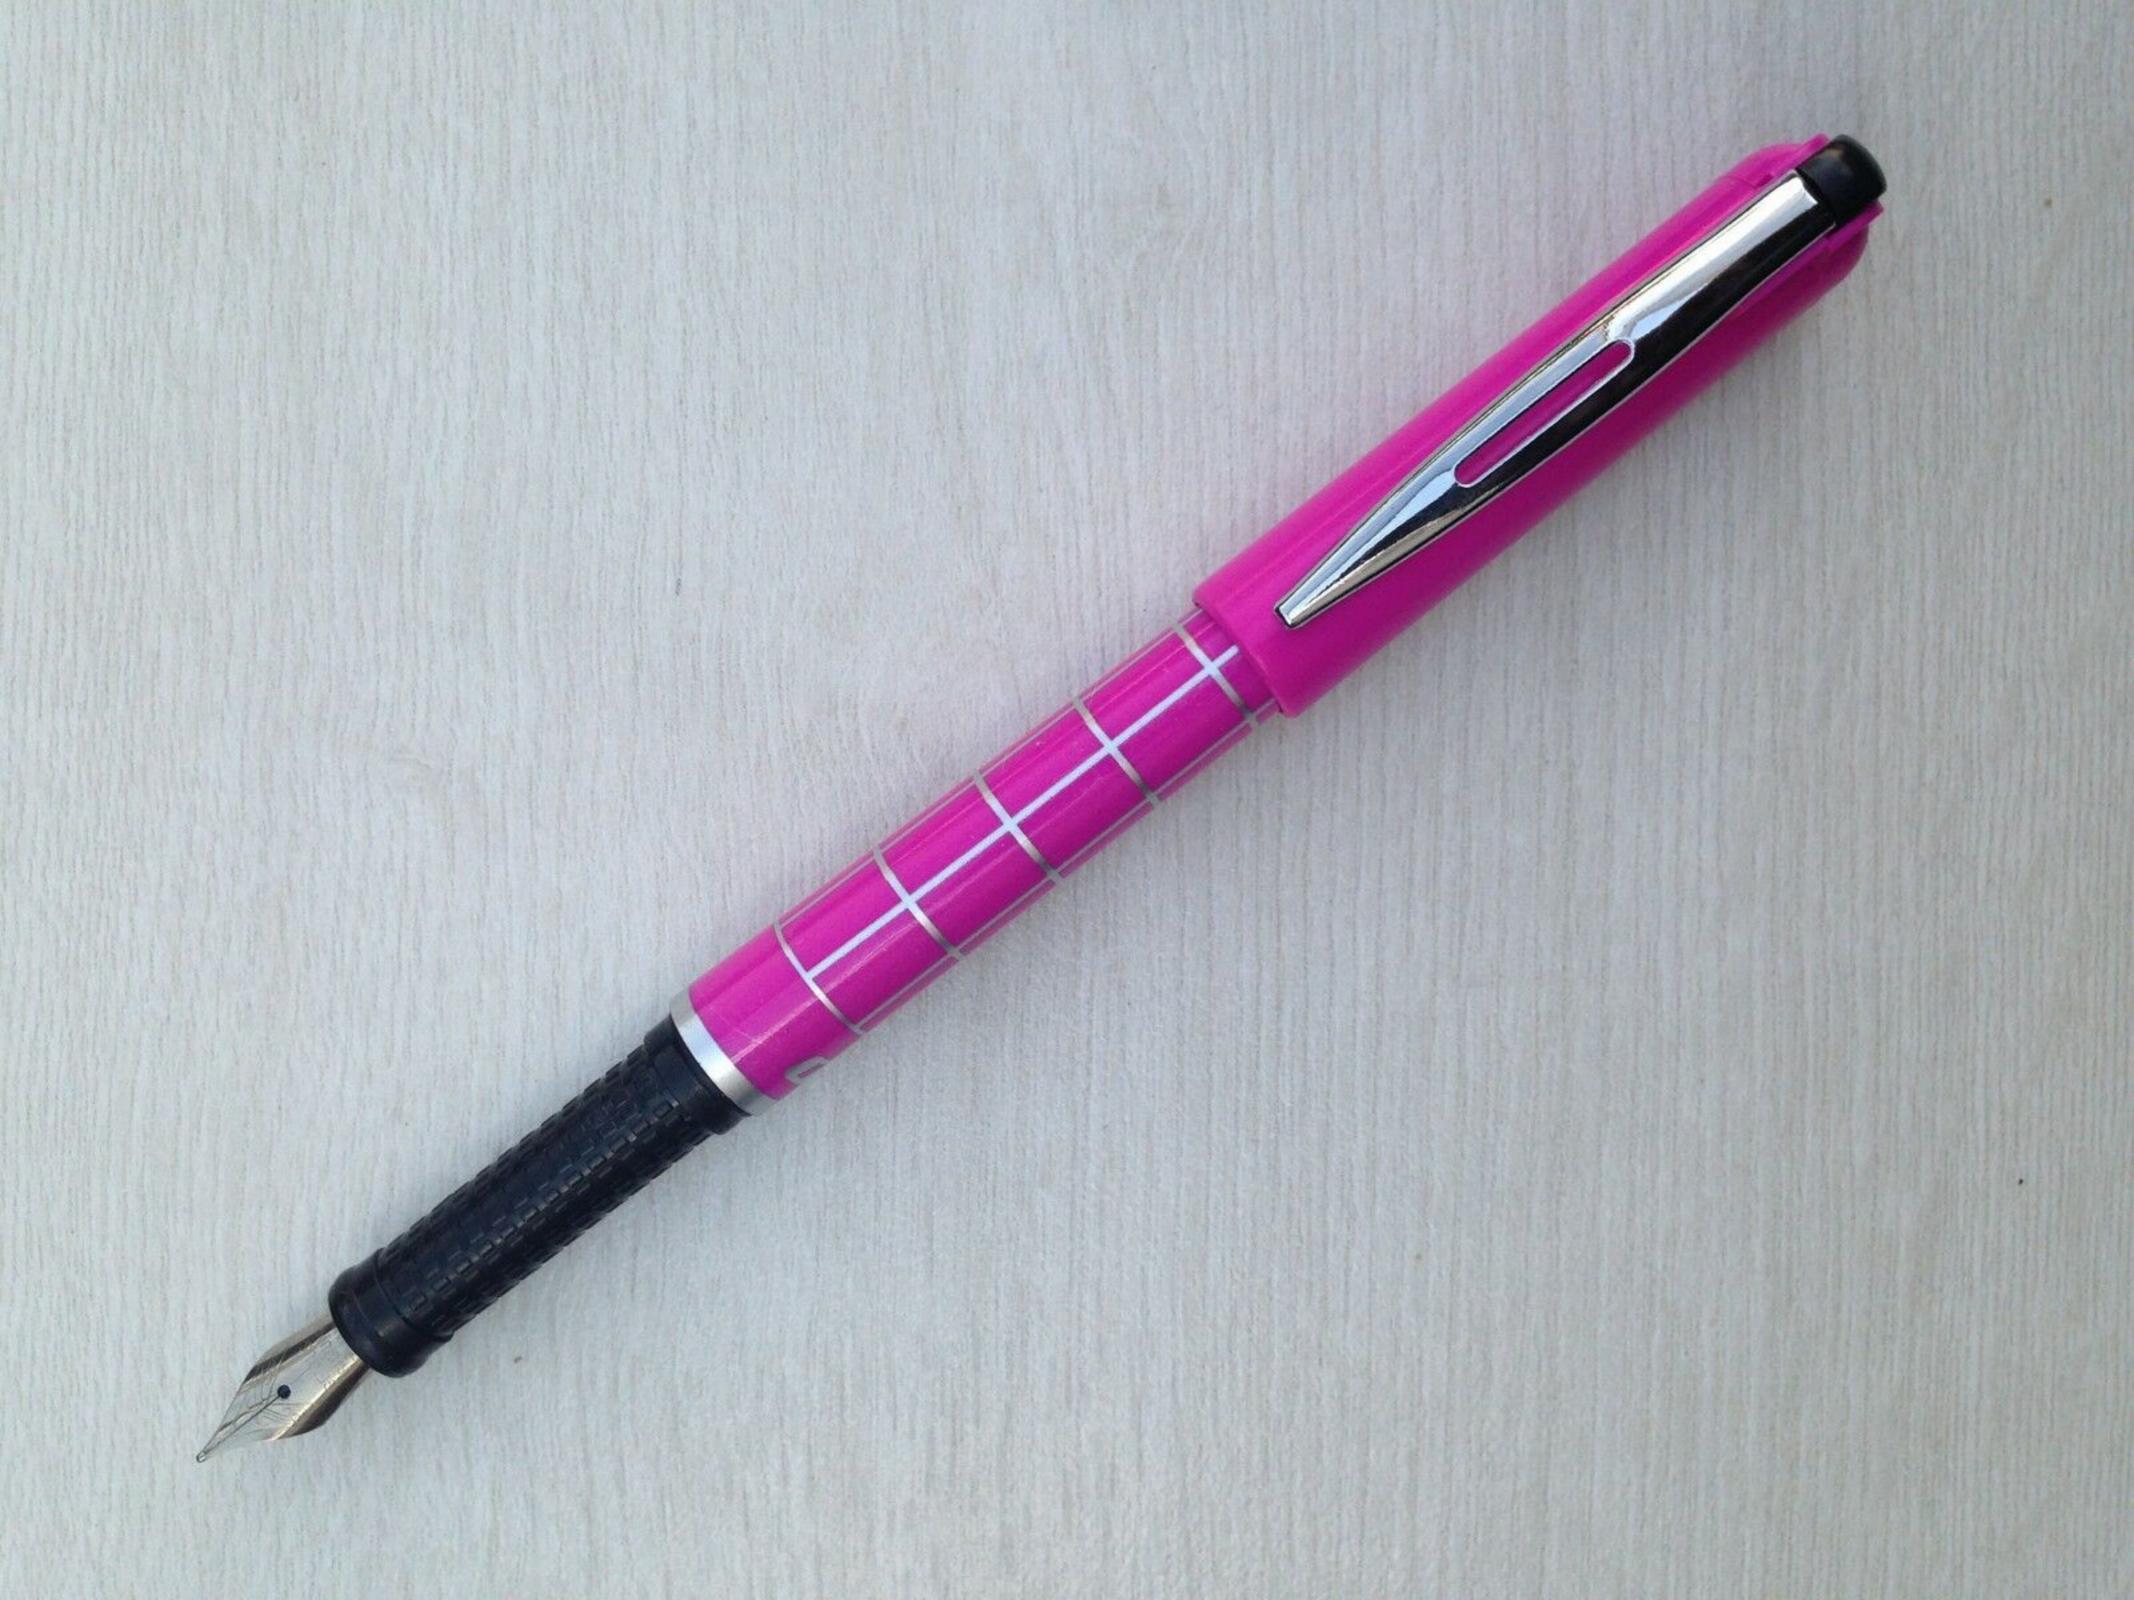

# **TEMPONIUS**

#### LARGE INK STORAGE













# TEMPO FOUNTAIN PENS

#### A FRESH NEW DESIGN

IRIDIUM TIPPED NIB ALLOWS SMOOTH AND RESISTANCE FREE WRITING

METAL CLIP

STYLISH GRIP FOR COMFORTABLE WRITING

LARGE INK STORAGE

SMOOTH PISTON-TYPE INK SUCTION PUMP









## **Iridium Nib**





#### What makes you choose Tempo Fountain Pens?

- It's fresh new design with vibrant colors
- The stylish grip
- Large ink storage
- All of the above











# PLAN YOUR TOMORROW TODAY

53555555









## Get Accustomed to Resistance Free Writing







### WHAT IS THE NAME OF THE ISLAMIC MONTH THAT FOLLOWS RAMADAN?





#### #PianoRamadanQuiz #LearningRamadan













N wnipi

N wnipi

N unipi

unipi

#### Large Ink Storage

Available in Four Classic Body Colors





## VIBRANT BOD