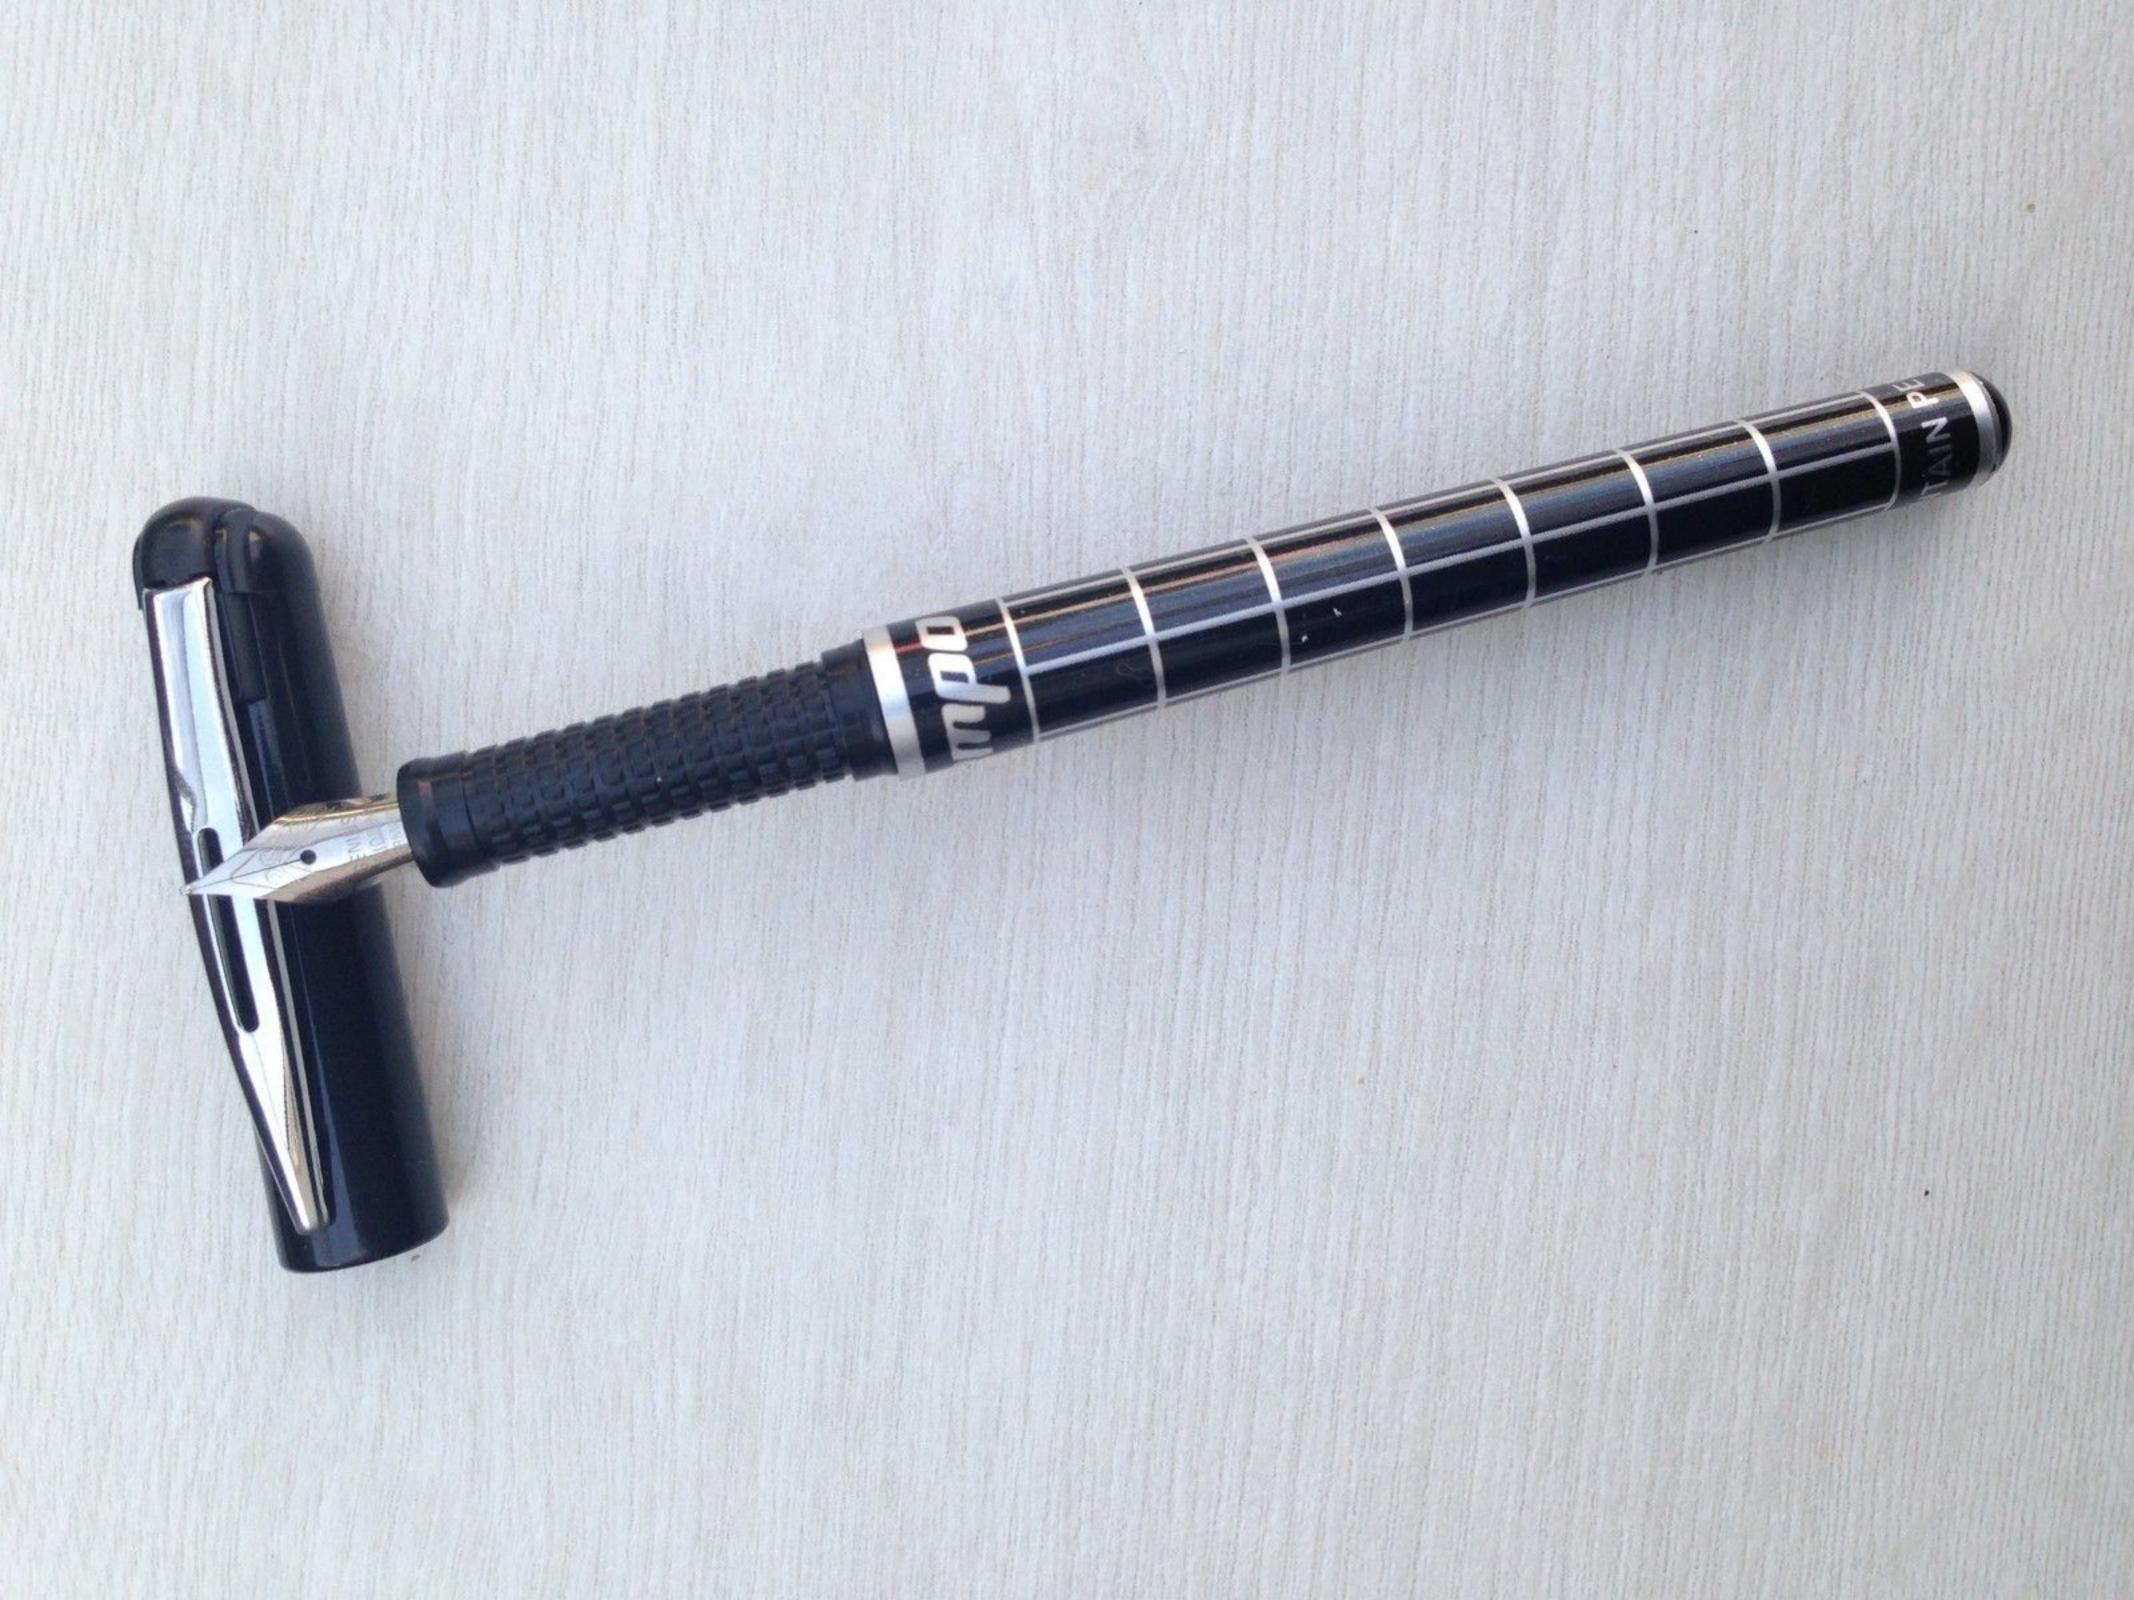

# TEMPO FOUNTAIN PENS

#### A FRESH NEW DESIGN

IRIDIUM TIPPED NIB ALLOWS SMOOTH AND RESISTANCE FREE WRITING

METAL CLIP

STYLISH GRIP FOR COMFORTABLE WRITING

LARGE INK STORAGE

SMOOTH PISTON-TYPE INK SUCTION PUMP

## **Iridium Nib**

## Metal Clip and Stylish Grip

Beauty & Quality

Since1965