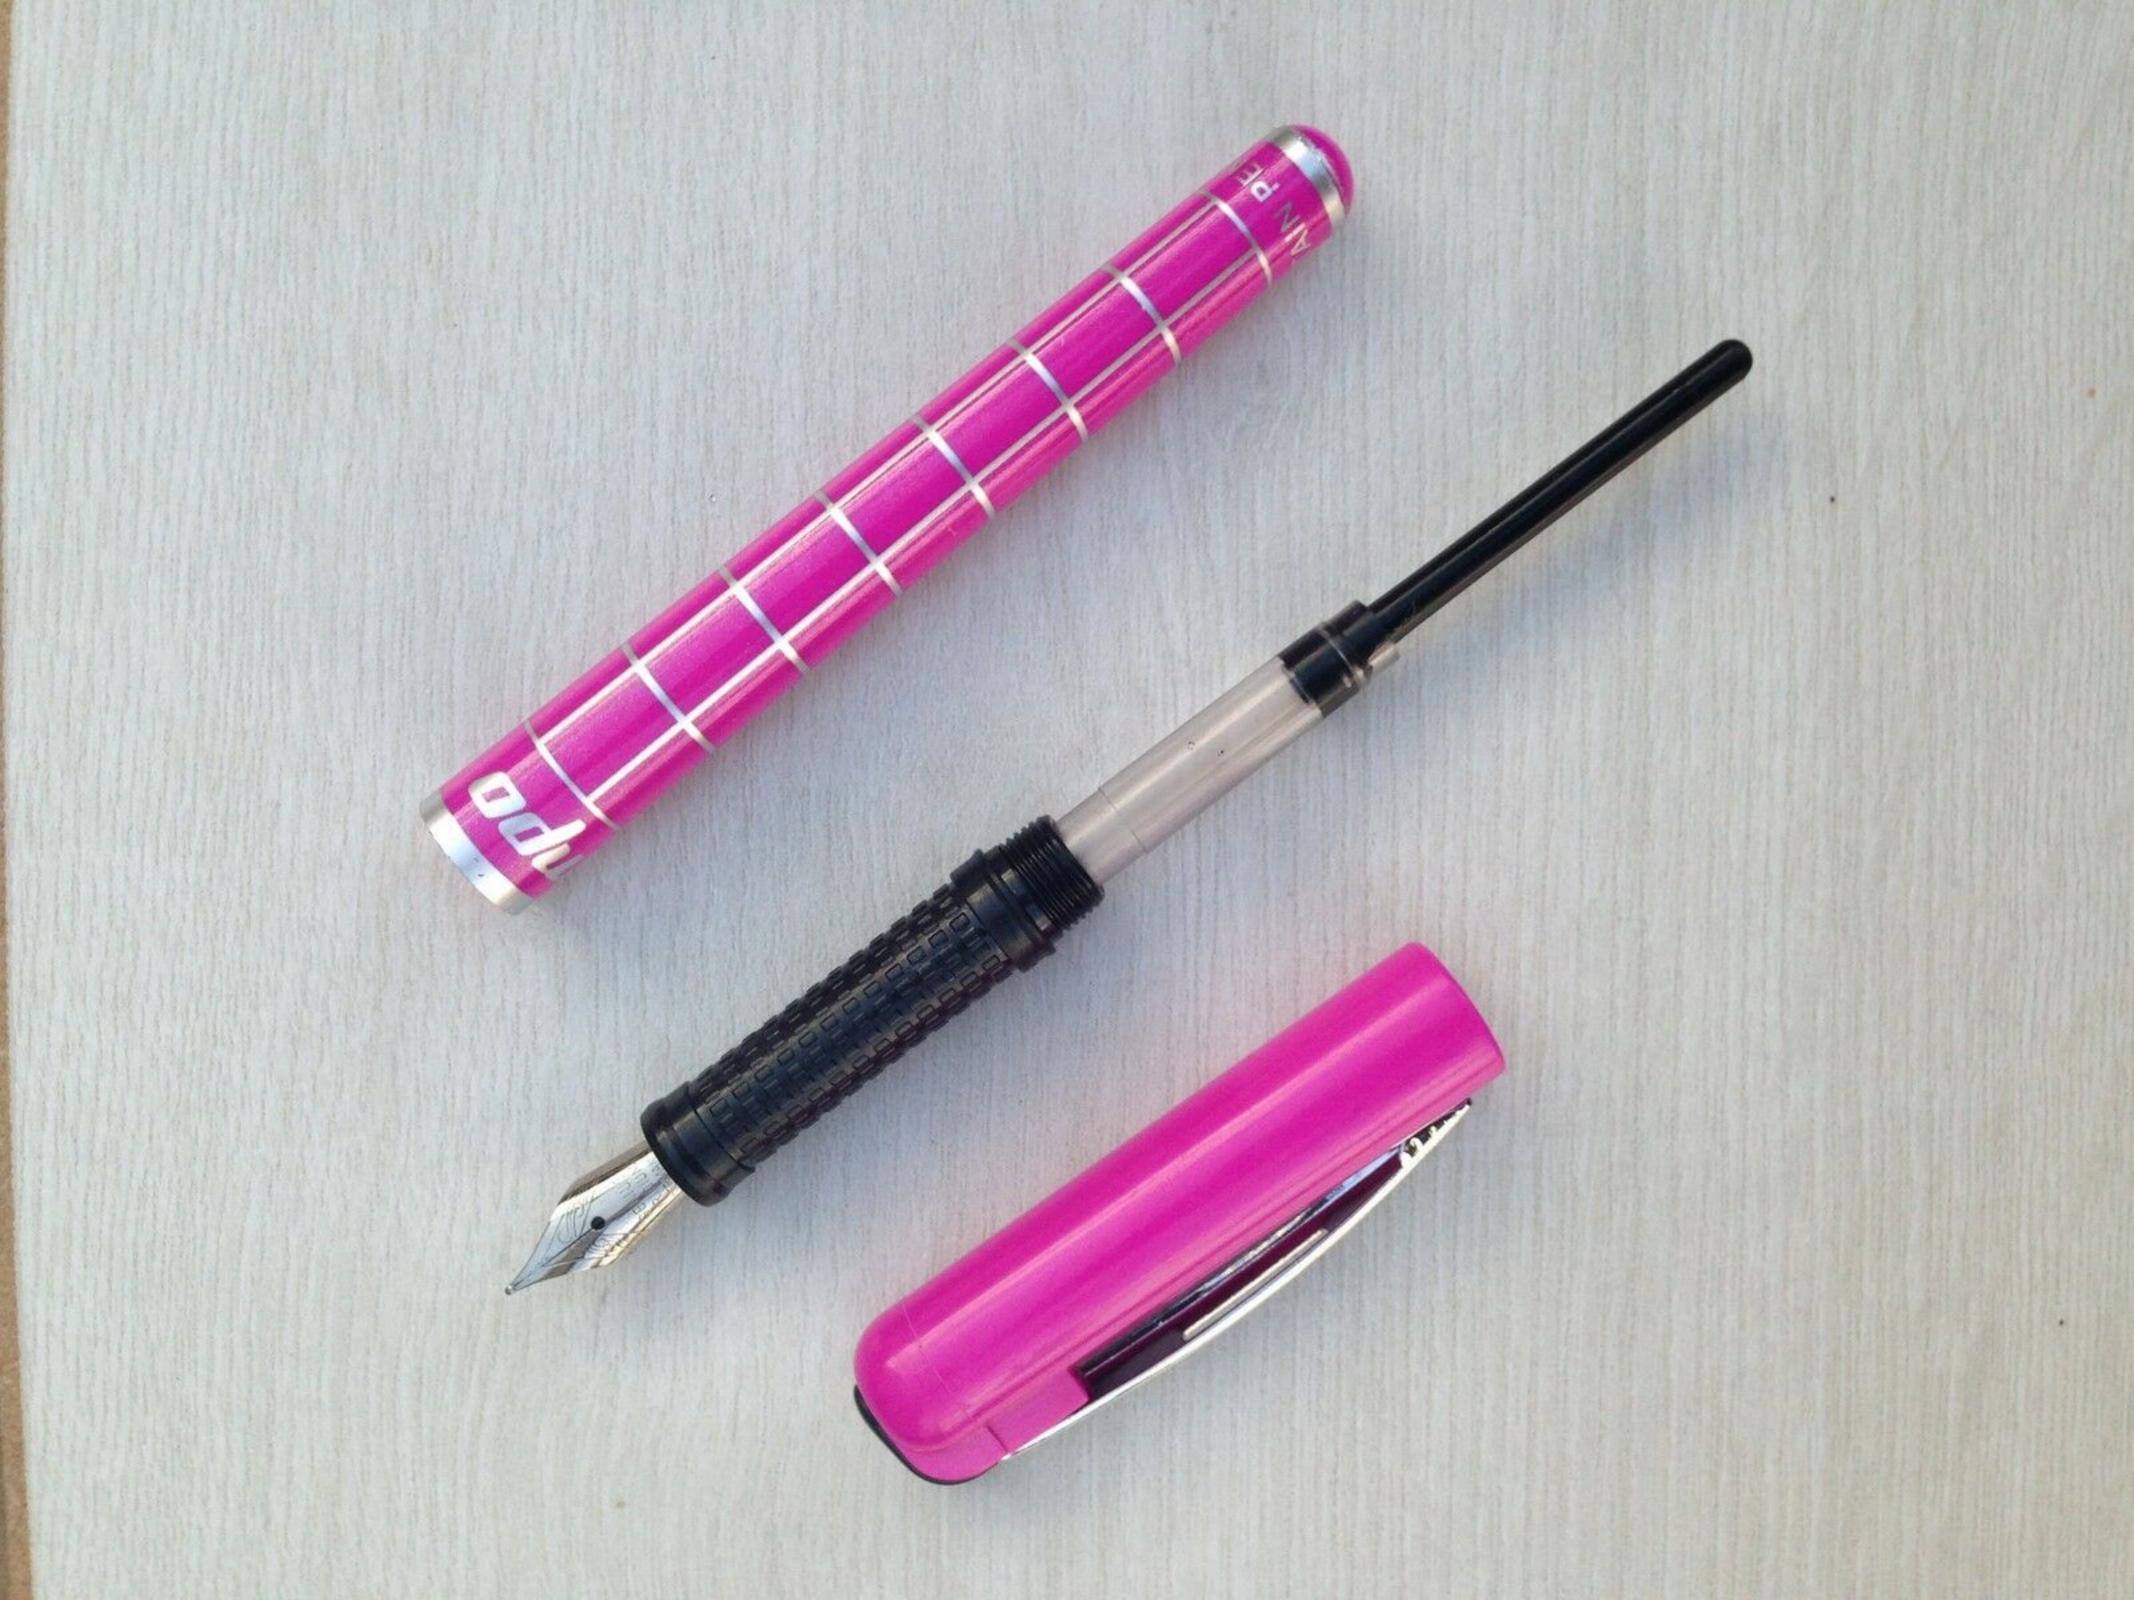

#### A FRESH NEW DESIGN

IRIDIUM TIPPED NIB ALLOWS SMOOTH AND RESISTANCE FREE WRITING

METAL CLIP

STYLISH GRIP FOR COMFORTABLE WRITING

LARGE INK STORAGE

SMOOTH PISTON-TYPE INK SUCTION PUMP

## **Iridium Nib**

## Metal Clip and Stylish Grip

Beauty & Quality

Since1965